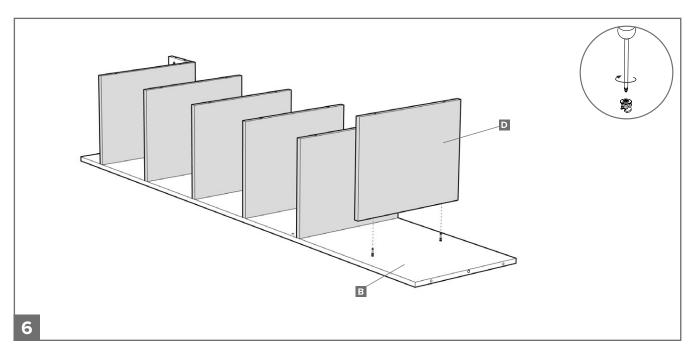

#### CONTENTS:

- A 1x Top panel
- **B** 1x Side panel (left)
- **C** 1x Side panel (right)
- **D** 6x Shelves
- **E** 1x Plinth panel