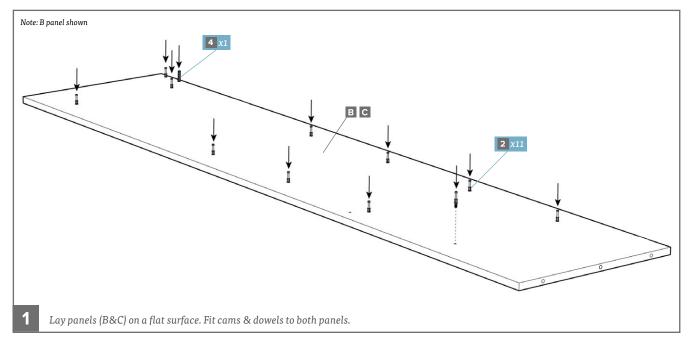

#### CONTENTS:

- A 1x Top panel
- **B** 1x Side panel (left)
- **C** 1x Side panel (right)
- **D** 6x Shelves
- **E** 1x Plinth panel