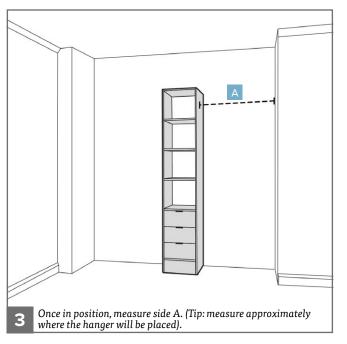

V1

1 Place your tower unit into position (This can be left, centre or right aligned).