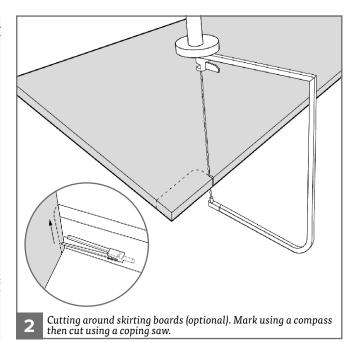

## HOW TO FIT TOWER UNIT

Assembly Instructions

**TOOLS REQUIRED:** 

Please check your opening for any hidden electrical wires and water pipes before / screwing.

Screws not supplied. Use suitable screws and plugs.