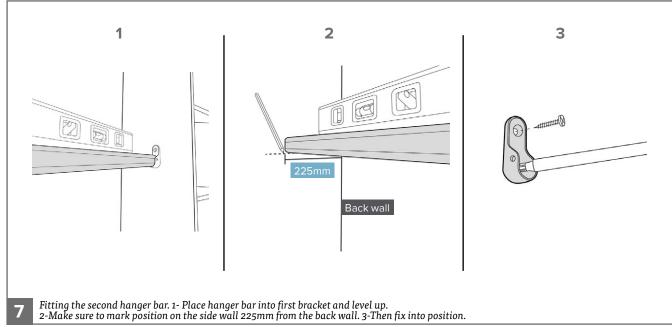

#### RECOMMENDED

- TOOLS: Screwdriver
- TWO PERSON BUILD
- We recommend you use the Wall Mounting Brackets provided to fix the Tower Unit to a wall (where possible). This will prevent the unit being pulled over. Use suitable fixings.





V1.1



















# (!) WALL MOUNTING BRACKETS

We recommend you use the Wall Mounting Brackets provided to fix the Tower Unit to a wall (where possible). This will prevent the unit being pulled over. Use suitable fixings.



## HOW TO FIT TOWER UNIT

Assembly Instructions

**TOOLS REQUIRED:** 



Please check your opening for any hidden electrical wires and water pipes before / screwing.



Screws not supplied. Use suitable screws and plugs.

V1



1 Place your tower unit into position (This can be left, centre or right aligned).