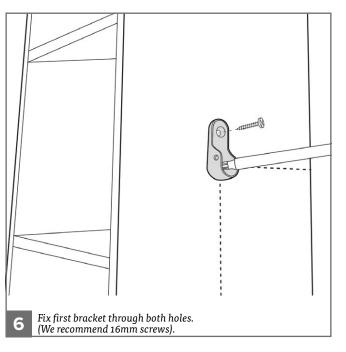

el





#### RECOMMENDED

- TOOLS: Screwdriver
- TWO PERSON BUILD
- We recommend you use the Wall Mounting Brackets provided to fix the Tower Unit to a wall (where possible). This will prevent the unit being pulled over. Use suitable fixings.





V1.1



















# (!) WALL MOUNTING BRACKETS

We recommend you use the Wall Mounting Brackets provided to fix the Tower Unit to a wall (where possible). This will prevent the unit being pulled over. Use suitable fixings.



## HOW TO FIT TOWER UNIT

Assembly Instructions

**TOOLS REQUIRED:** 



Please check your opening for any hidden electrical wires and water pipes before / screwing.



Screws not supplied. Use suitable screws and plugs.

V1



1 Place your tower unit into position (This can be left, centre or right aligned).