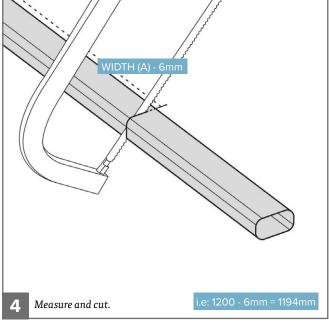

## HOW TO FIT TOWER UNIT

Assembly Instructions

**TOOLS REQUIRED:** 

Please check your opening for any hidden electrical wires and water pipes before / screwing.

Screws not supplied. Use suitable screws and plugs.