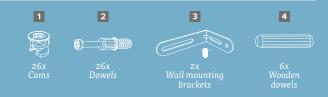

#### CONTENTS:

- A 1x Top panel
- **B** 1x Side panel (left)
- **C** 1x Side panel (right)
- **D** 6x Shelves
- **E** 1x Plinth panel

# (!) WALL MOUNTING BRACKETS

We recommend you use the Wall Mounting Brackets provided to fix the Tower Unit to a wall (where possible). This will prevent the unit being pulled over. Use suitable fixings.