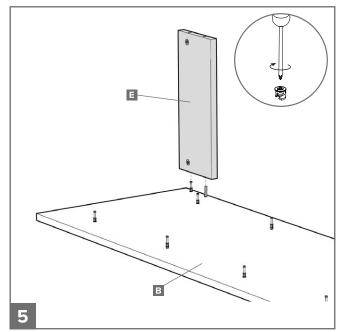

#### CONTENTS:

- A 1x Top panel
- **B** 1x Side panel (left)
- **C** 1x Side panel (right)
- **D** 6x Shelves
- **E** 1x Plinth panel