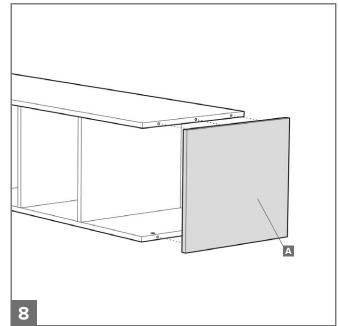

#### CONTENTS:

- A 1x Top panel
- **B** 1x Side panel (left)
- **C** 1x Side panel (right)
- **D** 6x Shelves
- **E** 1x Plinth panel