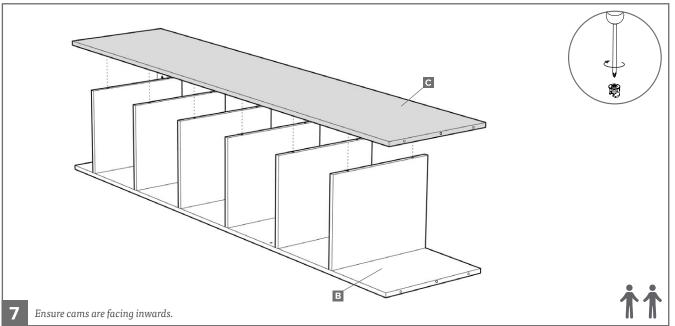

#### CONTENTS:

- A 1x Top panel
- **B** 1x Side panel (left)
- **C** 1x Side panel (right)
- **D** 6x Shelves
- **E** 1x Plinth panel