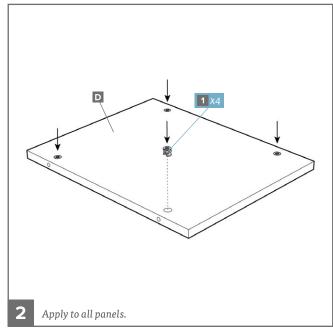

#### CONTENTS:

- A 1x Top panel
- **B** 1x Side panel (left)
- **C** 1x Side panel (right)
- **D** 6x Shelves
- **E** 1x Plinth panel