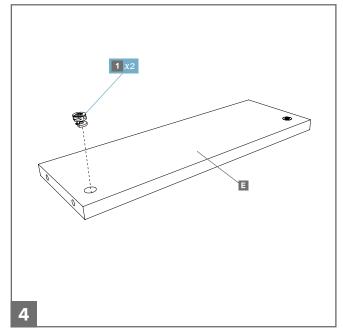

#### CONTENTS:

- A 1x Top panel
- **B** 1x Side panel (left)
- **C** 1x Side panel (right)
- **D** 6x Shelves
- **E** 1x Plinth panel