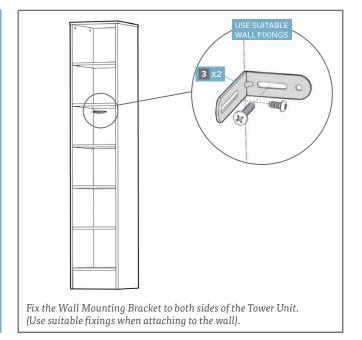

#### RECOMMENDED

- TOOLS: Screwdriver
- TWO PERSON BUILD
- We recommend you use the Wall Mounting Brackets provided to fix the Tower Unit to a wall (where possible). This will prevent the unit being pulled over. Use suitable fixings.

# (!) WALL MOUNTING BRACKETS

We recommend you use the Wall Mounting Brackets provided to fix the Tower Unit to a wall (where possible). This will prevent the unit being pulled over. Use suitable fixings.