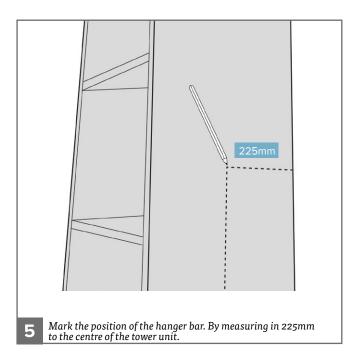

## HOW TO FIT TOWER UNIT

Assembly Instructions

**TOOLS REQUIRED:** 

Please check your opening for any hidden electrical wires and water pipes before / screwing.

Screws not supplied. Use suitable screws and plugs.