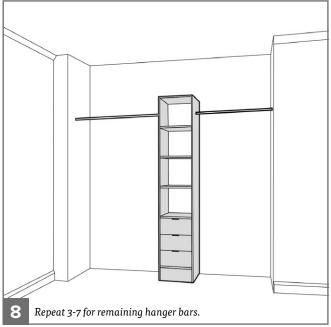

#### RECOMMENDED

- TOOLS: Screwdriver
- TWO PERSON BUILD
- We recommend you use the Wall Mounting Brackets provided to fix the Tower Unit to a wall (where possible). This will prevent the unit being pulled over. Use suitable fixings.





V1.1



















# (!) WALL MOUNTING BRACKETS

We recommend you use the Wall Mounting Brackets provided to fix the Tower Unit to a wall (where possible). This will prevent the unit being pulled over. Use suitable fixings.



## HOW TO FIT TOWER UNIT

Assembly Instructions

**TOOLS REQUIRED:** 



Please check your opening for any hidden electrical wires and water pipes before / screwing.



Screws not supplied. Use suitable screws and plugs.

V1



1 Place your tower unit into position (This can be left, centre or right aligned).