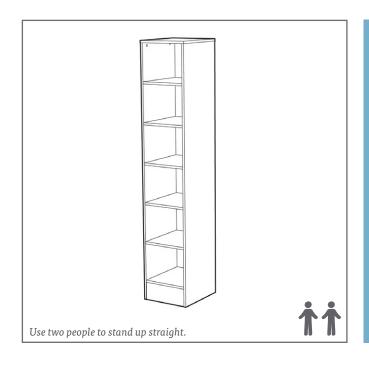

#### RECOMMENDED

- TOOLS: Screwdriver
- TWO PERSON BUILD
- We recommend you use the Wall Mounting Brackets provided to fix the Tower Unit to a wall (where possible). This will prevent the unit being pulled over. Use suitable fixings.