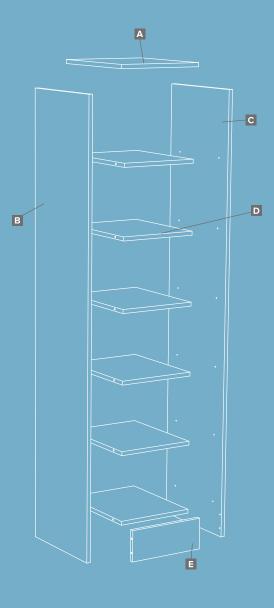

#### CONTENTS:

- A 1x Top panel
- **B** 1x Side panel (left)
- **C** 1x Side panel (right)
- **D** 6x Shelves
- **E** 1x Plinth panel