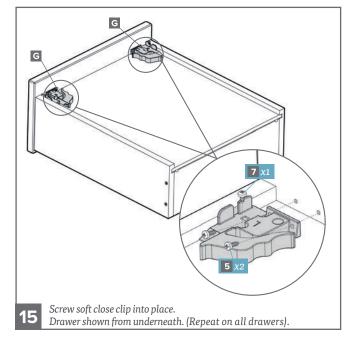

## **Assembly Instructions**

- A 1x Top panel
- **B** 1x Side panel (left)
- **C** 1x Side panel (right)
- **D** 5x Shelves
- **E** 1x Plinth panel
- **F** Soft close drawer runners

  - 4 Drawer Unit
- **G** Soft close clips
  - 3 Drawer Unit
  - 3x left, 3x right
  - 4 Drawer Unit
- H Drawer backs
  - 3 Drawer Unit