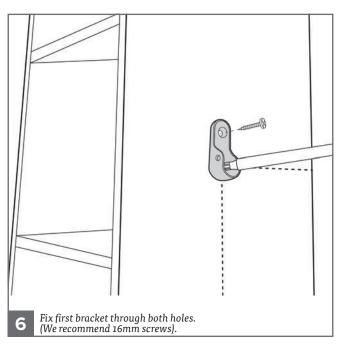

rawer Unit

  - 4 Drawer Unit

## **TOWER UNIT PACK**





2



### DRAWER PACK



7



























- TOOLS: Screwdriver
- TWO PERSON BUILD





We recommend you use the Wall Mounting Brackets provided to fix the Tower Unit to a wall (where possible). This will prevent the unit being pulled over. Use suitable fixings.





V1



































# (!)

# WALL MOUNTING BRACKETS

We recommend you use the Wall Mounting Brackets provided to fix the Tower Unit to a wall (where possible). This will prevent the unit being pulled over. Use suitable fixings.





Assembly Instructions

**TOOLS REQUIRED:** 



Please check your opening for any hidden electrical wires and water pipes before / screwing.



Screws not supplied. Use suitable screws and plugs.

V1