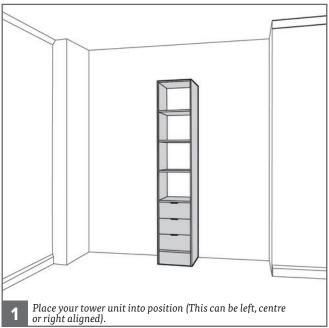

dles
- 3 Drawer Unit

  - 4 Drawer Unit

## **TOWER UNIT PACK**





2



### DRAWER PACK



7



























- TOOLS: Screwdriver
- TWO PERSON BUILD





We recommend you use the Wall Mounting Brackets provided to fix the Tower Unit to a wall (where possible). This will prevent the unit being pulled over. Use suitable fixings.





V1



































# (!)

# WALL MOUNTING BRACKETS

We recommend you use the Wall Mounting Brackets provided to fix the Tower Unit to a wall (where possible). This will prevent the unit being pulled over. Use suitable fixings.





Assembly Instructions

**TOOLS REQUIRED:** 



Please check your opening for any hidden electrical wires and water pipes before / screwing.



Screws not supplied. Use suitable screws and plugs.

V1