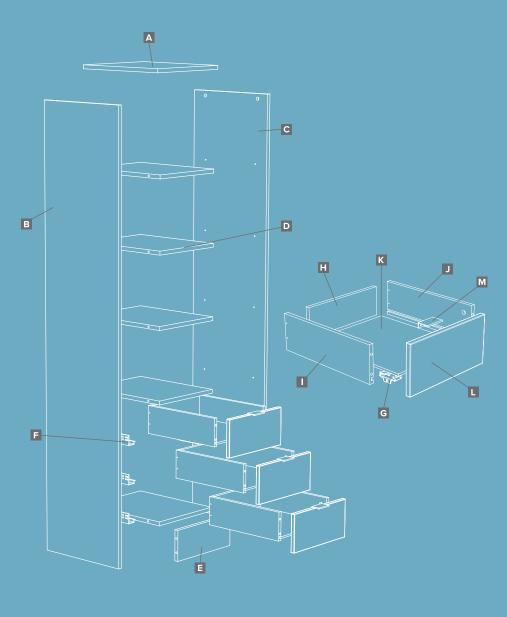

## **Assembly Instructions**

- A 1x Top panel
- **B** 1x Side panel (left)
- **C** 1x Side panel (right)
- **D** 5x Shelves
- **E** 1x Plinth panel
- **F** Soft close drawer runners

  - 4 Drawer Unit
- **G** Soft close clips
  - 3 Drawer Unit
  - 3x left, 3x right
  - 4 Drawer Unit
- H Drawer backs
  - 3 Drawer Unit

- I Drawer sides (left)
  - 3 Drawer Unit

  - 4 Drawer Unit
- Drawer sides (right)
- 3 Drawer Unit

- **K** Drawer bases
  - 3 Drawer Unit
  - 4 Drawer Unit
- L Drawer fronts
  - 3 Drawer Unit
  - 4 Drawer Unit
- M Drawer handles
- 3 Drawer Unit

  - 4 Drawer Unit