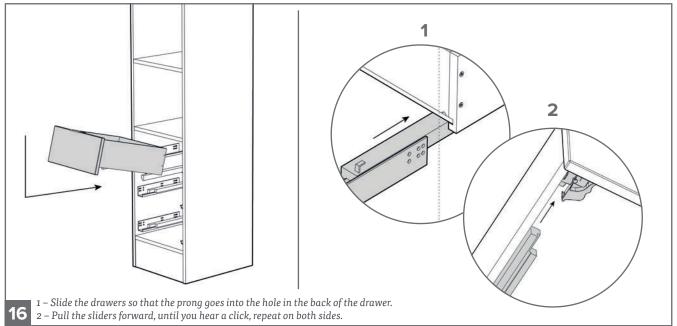

*E** 1x Plinth panel
- **F** Soft close drawer runners

  - 4 Drawer Unit
- **G** Soft close clips
  - 3 Drawer Unit
  - 3x left, 3x right
  - 4 Drawer Unit
- H Drawer backs
  - 3 Drawer Unit

- I Drawer sides (left)
  - 3 Drawer Unit

  - 4 Drawer Unit
- Drawer sides (right)
- 3 Drawer Unit

- **K** Drawer bases
  - 3 Drawer Unit
  - 4 Drawer Unit
- L Drawer fronts
  - 3 Drawer Unit
  - 4 Drawer Unit
- M Drawer handles
- 3 Drawer Unit

  - 4 Drawer Unit

## **TOWER UNIT PACK**





2



### DRAWER PACK



7



























- TOOLS: Screwdriver
- TWO PERSON BUILD





We recommend you use the Wall Mounting Brackets provided to fix the Tower Unit to a wall (where possible). This will prevent the unit being pulled over. Use suitable fixings.





V1



































# (!)

# WALL MOUNTING BRACKETS

We recommend you use the Wall Mounting Brackets provided to fix the Tower Unit to a wall (where possible). This will prevent the unit being pulled over. Use suitable fixings.





Assembly Instructions

**TOOLS REQUIRED:** 



Please check your opening for any hidden electrical wires and water pipes before / screwing.



Screws not supplied. Use suitable screws and plugs.

V1