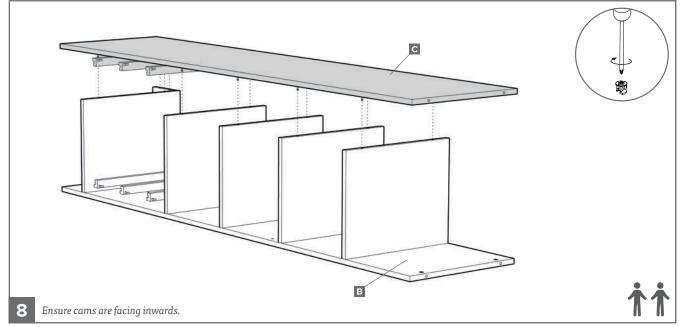

## **Assembly Instructions**

- A 1x Top panel
- **B** 1x Side panel (left)
- **C** 1x Side panel (right)
- **D** 5x Shelves
- **E** 1x Plinth panel
- **F** Soft close drawer runners

  - 4 Drawer Unit
- **G** Soft close clips
  - 3 Drawer Unit
  - 3x left, 3x right
  - 4 Drawer Unit
- H Drawer backs
  - 3 Drawer Unit