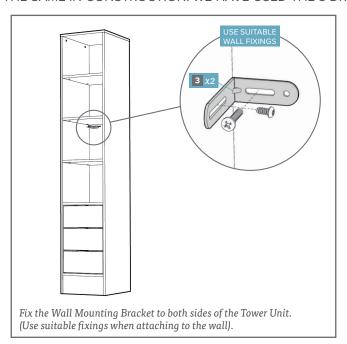

# WALL MOUNTING BRACKETS

We recommend you use the Wall Mounting Brackets provided to fix the Tower Unit to a wall (where possible). This will prevent the unit being pulled over. Use suitable fixings.

Assembly Instructions