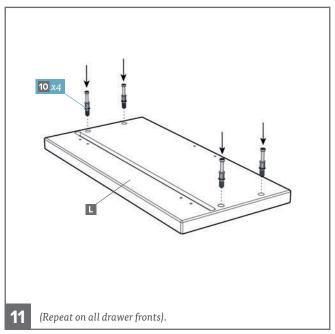

helves
- **E** 1x Plinth panel
- **F** Soft close drawer runners

  - 4 Drawer Unit
- **G** Soft close clips
  - 3 Drawer Unit
  - 3x left, 3x right
  - 4 Drawer Unit
- H Drawer backs
  - 3 Drawer Unit

- I Drawer sides (left)
  - 3 Drawer Unit

  - 4 Drawer Unit
- Drawer sides (right)
- 3 Drawer Unit

- **K** Drawer bases
  - 3 Drawer Unit
  - 4 Drawer Unit
- L Drawer fronts
  - 3 Drawer Unit
  - 4 Drawer Unit
- M Drawer handles
- 3 Drawer Unit

  - 4 Drawer Unit

## **TOWER UNIT PACK**





2



### DRAWER PACK



7



























- TOOLS: Screwdriver
- TWO PERSON BUILD





We recommend you use the Wall Mounting Brackets provided to fix the Tower Unit to a wall (where possible). This will prevent the unit being pulled over. Use suitable fixings.





V1



































# (!)

# WALL MOUNTING BRACKETS

We recommend you use the Wall Mounting Brackets provided to fix the Tower Unit to a wall (where possible). This will prevent the unit being pulled over. Use suitable fixings.





Assembly Instructions

**TOOLS REQUIRED:** 



Please check your opening for any hidden electrical wires and water pipes before / screwing.



Screws not supplied. Use suitable screws and plugs.

V1