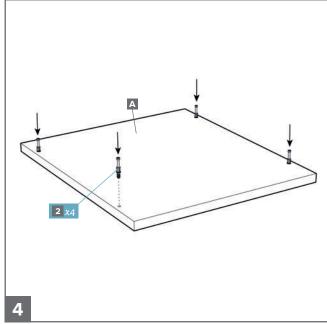

## **Assembly Instructions**

- A 1x Top panel
- **B** 1x Side panel (left)
- **C** 1x Side panel (right)
- **D** 5x Shelves
- **E** 1x Plinth panel
- **F** Soft close drawer runners

  - 4 Drawer Unit
- **G** Soft close clips
  - 3 Drawer Unit
  - 3x left, 3x right
  - 4 Drawer Unit
- H Drawer backs
  - 3 Drawer Unit