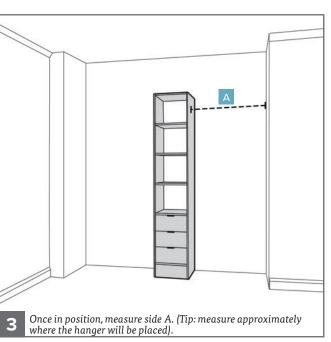

es
- 3 Drawer Unit

  - 4 Drawer Unit

## **TOWER UNIT PACK**





2



### DRAWER PACK



7



























- TOOLS: Screwdriver
- TWO PERSON BUILD





We recommend you use the Wall Mounting Brackets provided to fix the Tower Unit to a wall (where possible). This will prevent the unit being pulled over. Use suitable fixings.





V1



































# (!)

# WALL MOUNTING BRACKETS

We recommend you use the Wall Mounting Brackets provided to fix the Tower Unit to a wall (where possible). This will prevent the unit being pulled over. Use suitable fixings.





Assembly Instructions

**TOOLS REQUIRED:** 



Please check your opening for any hidden electrical wires and water pipes before / screwing.



Screws not supplied. Use suitable screws and plugs.

V1