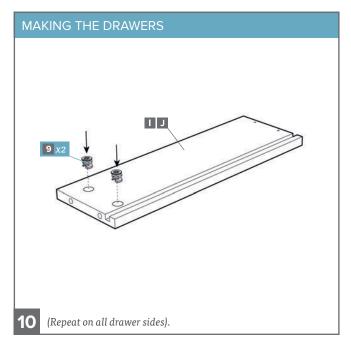

Shelves
- **E** 1x Plinth panel
- **F** Soft close drawer runners

  - 4 Drawer Unit
- **G** Soft close clips
  - 3 Drawer Unit
  - 3x left, 3x right
  - 4 Drawer Unit
- H Drawer backs
  - 3 Drawer Unit

- I Drawer sides (left)
  - 3 Drawer Unit

  - 4 Drawer Unit
- Drawer sides (right)
- 3 Drawer Unit

- **K** Drawer bases
  - 3 Drawer Unit
  - 4 Drawer Unit
- L Drawer fronts
  - 3 Drawer Unit
  - 4 Drawer Unit
- M Drawer handles
- 3 Drawer Unit

  - 4 Drawer Unit

## **TOWER UNIT PACK**





2



### DRAWER PACK



7



























- TOOLS: Screwdriver
- TWO PERSON BUILD





We recommend you use the Wall Mounting Brackets provided to fix the Tower Unit to a wall (where possible). This will prevent the unit being pulled over. Use suitable fixings.





V1



































# (!)

# WALL MOUNTING BRACKETS

We recommend you use the Wall Mounting Brackets provided to fix the Tower Unit to a wall (where possible). This will prevent the unit being pulled over. Use suitable fixings.





Assembly Instructions

**TOOLS REQUIRED:** 



Please check your opening for any hidden electrical wires and water pipes before / screwing.



Screws not supplied. Use suitable screws and plugs.

V1