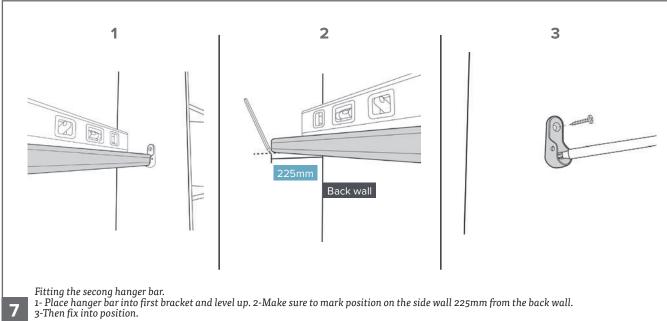

wer Unit

  - 4 Drawer Unit

## **TOWER UNIT PACK**





2



### DRAWER PACK



7



























- TOOLS: Screwdriver
- TWO PERSON BUILD





We recommend you use the Wall Mounting Brackets provided to fix the Tower Unit to a wall (where possible). This will prevent the unit being pulled over. Use suitable fixings.





V1



































# (!)

# WALL MOUNTING BRACKETS

We recommend you use the Wall Mounting Brackets provided to fix the Tower Unit to a wall (where possible). This will prevent the unit being pulled over. Use suitable fixings.





Assembly Instructions

**TOOLS REQUIRED:** 



Please check your opening for any hidden electrical wires and water pipes before / screwing.



Screws not supplied. Use suitable screws and plugs.

V1