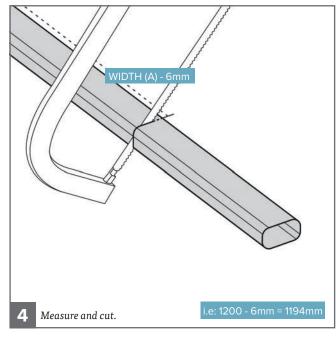

3 Drawer Unit

  - 4 Drawer Unit

## **TOWER UNIT PACK**





2



### DRAWER PACK



7



























- TOOLS: Screwdriver
- TWO PERSON BUILD





We recommend you use the Wall Mounting Brackets provided to fix the Tower Unit to a wall (where possible). This will prevent the unit being pulled over. Use suitable fixings.





V1



































# (!)

# WALL MOUNTING BRACKETS

We recommend you use the Wall Mounting Brackets provided to fix the Tower Unit to a wall (where possible). This will prevent the unit being pulled over. Use suitable fixings.





Assembly Instructions

**TOOLS REQUIRED:** 



Please check your opening for any hidden electrical wires and water pipes before / screwing.



Screws not supplied. Use suitable screws and plugs.

V1