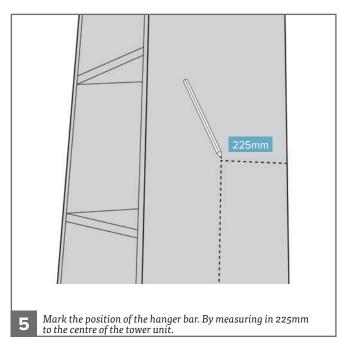

Drawer Unit

  - 4 Drawer Unit

## **TOWER UNIT PACK**





2



### DRAWER PACK



7



























- TOOLS: Screwdriver
- TWO PERSON BUILD





We recommend you use the Wall Mounting Brackets provided to fix the Tower Unit to a wall (where possible). This will prevent the unit being pulled over. Use suitable fixings.





V1



































# (!)

# WALL MOUNTING BRACKETS

We recommend you use the Wall Mounting Brackets provided to fix the Tower Unit to a wall (where possible). This will prevent the unit being pulled over. Use suitable fixings.





Assembly Instructions

**TOOLS REQUIRED:** 



Please check your opening for any hidden electrical wires and water pipes before / screwing.



Screws not supplied. Use suitable screws and plugs.

V1