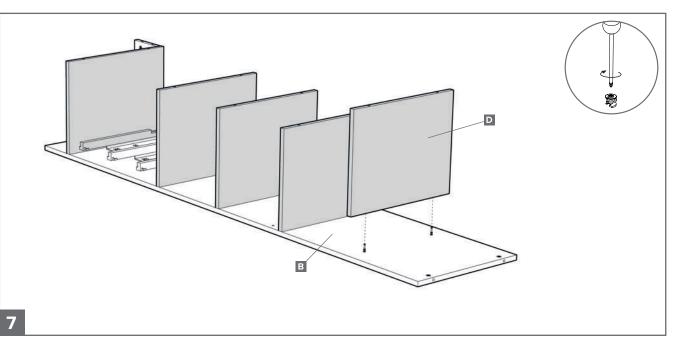

## **Assembly Instructions**

- A 1x Top panel
- **B** 1x Side panel (left)
- **C** 1x Side panel (right)
- **D** 5x Shelves
- **E** 1x Plinth panel
- **F** Soft close drawer runners

  - 4 Drawer Unit
- **G** Soft close clips
  - 3 Drawer Unit
  - 3x left, 3x right
  - 4 Drawer Unit
- H Drawer backs
  - 3 Drawer Unit

- I Drawer sides (left)
  - 3 Drawer Unit

  - 4 Drawer Unit
- Drawer sides (right)
- 3 Drawer Unit

- **K** Drawer bases
  - 3 Drawer Unit
  - 4 Drawer Unit
- L Drawer fronts
  - 3 Drawer Unit
  - 4 Drawer Unit
- M Drawer handles
- 3 Drawer Unit