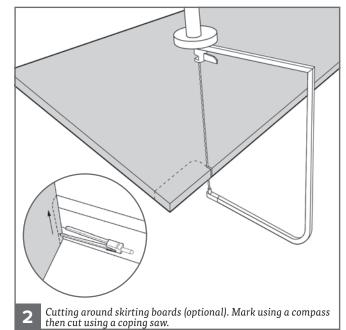

- 3 Drawer Unit

  - 4 Drawer Unit

## **TOWER UNIT PACK**





2



### DRAWER PACK



7



























- TOOLS: Screwdriver
- TWO PERSON BUILD





We recommend you use the Wall Mounting Brackets provided to fix the Tower Unit to a wall (where possible). This will prevent the unit being pulled over. Use suitable fixings.





V1



































# (!)

# WALL MOUNTING BRACKETS

We recommend you use the Wall Mounting Brackets provided to fix the Tower Unit to a wall (where possible). This will prevent the unit being pulled over. Use suitable fixings.





Assembly Instructions

**TOOLS REQUIRED:** 



Please check your opening for any hidden electrical wires and water pipes before / screwing.



Screws not supplied. Use suitable screws and plugs.

V1