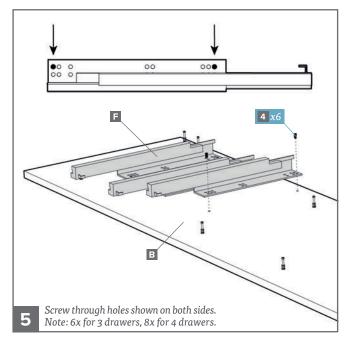

## **Assembly Instructions**

- A 1x Top panel
- **B** 1x Side panel (left)
- **C** 1x Side panel (right)
- **D** 5x Shelves
- **E** 1x Plinth panel
- **F** Soft close drawer runners

  - 4 Drawer Unit
- **G** Soft close clips
  - 3 Drawer Unit
  - 3x left, 3x right
  - 4 Drawer Unit
- H Drawer backs
  - 3 Drawer Unit