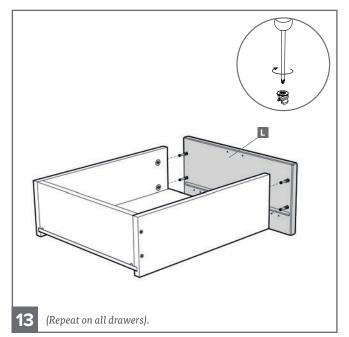

es
- **E** 1x Plinth panel
- **F** Soft close drawer runners

  - 4 Drawer Unit
- **G** Soft close clips
  - 3 Drawer Unit
  - 3x left, 3x right
  - 4 Drawer Unit
- H Drawer backs
  - 3 Drawer Unit

- I Drawer sides (left)
  - 3 Drawer Unit

  - 4 Drawer Unit
- Drawer sides (right)
- 3 Drawer Unit

- **K** Drawer bases
  - 3 Drawer Unit
  - 4 Drawer Unit
- L Drawer fronts
  - 3 Drawer Unit
  - 4 Drawer Unit
- M Drawer handles
- 3 Drawer Unit

  - 4 Drawer Unit

## **TOWER UNIT PACK**





2



### DRAWER PACK



7



























- TOOLS: Screwdriver
- TWO PERSON BUILD





We recommend you use the Wall Mounting Brackets provided to fix the Tower Unit to a wall (where possible). This will prevent the unit being pulled over. Use suitable fixings.





V1



































# (!)

# WALL MOUNTING BRACKETS

We recommend you use the Wall Mounting Brackets provided to fix the Tower Unit to a wall (where possible). This will prevent the unit being pulled over. Use suitable fixings.





Assembly Instructions

**TOOLS REQUIRED:** 



Please check your opening for any hidden electrical wires and water pipes before / screwing.



Screws not supplied. Use suitable screws and plugs.

V1