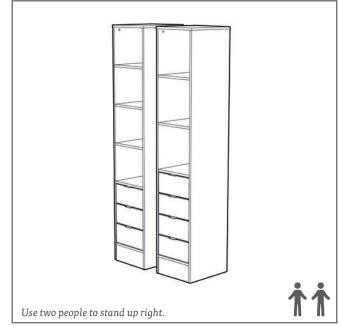

### DRAWER PACK

7

- TOOLS: Screwdriver
- TWO PERSON BUILD

We recommend you use the Wall Mounting Brackets provided to fix the Tower Unit to a wall (where possible). This will prevent the unit being pulled over. Use suitable fixings.