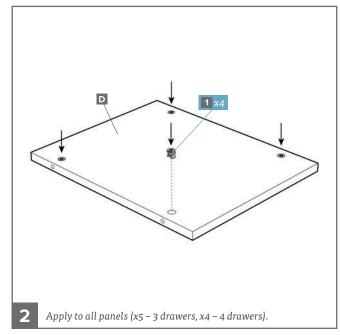

## **Assembly Instructions**

- A 1x Top panel
- **B** 1x Side panel (left)
- **C** 1x Side panel (right)
- **D** 5x Shelves
- **E** 1x Plinth panel
- **F** Soft close drawer runners

  - 4 Drawer Unit
- **G** Soft close clips
  - 3 Drawer Unit
  - 3x left, 3x right
  - 4 Drawer Unit
- H Drawer backs
  - 3 Drawer Unit