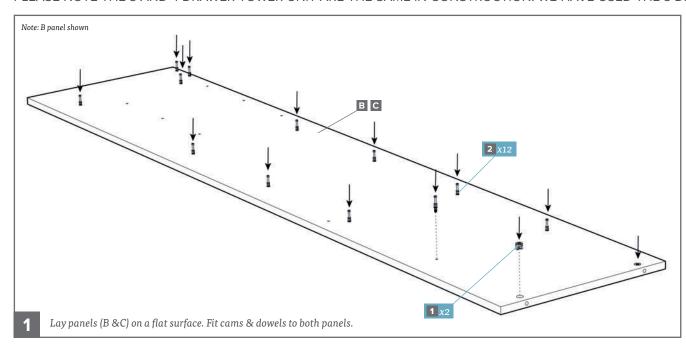

(right)
- **D** 5x Shelves
- **E** 1x Plinth panel
- **F** Soft close drawer runners

  - 4 Drawer Unit
- **G** Soft close clips
  - 3 Drawer Unit
  - 3x left, 3x right
  - 4 Drawer Unit
- H Drawer backs
  - 3 Drawer Unit

- I Drawer sides (left)
  - 3 Drawer Unit

  - 4 Drawer Unit
- Drawer sides (right)
- 3 Drawer Unit

- **K** Drawer bases
  - 3 Drawer Unit
  - 4 Drawer Unit
- L Drawer fronts
  - 3 Drawer Unit
  - 4 Drawer Unit
- M Drawer handles
- 3 Drawer Unit

  - 4 Drawer Unit

## **TOWER UNIT PACK**





2



### DRAWER PACK



7



























- TOOLS: Screwdriver
- TWO PERSON BUILD





We recommend you use the Wall Mounting Brackets provided to fix the Tower Unit to a wall (where possible). This will prevent the unit being pulled over. Use suitable fixings.





V1



































# (!)

# WALL MOUNTING BRACKETS

We recommend you use the Wall Mounting Brackets provided to fix the Tower Unit to a wall (where possible). This will prevent the unit being pulled over. Use suitable fixings.





Assembly Instructions

**TOOLS REQUIRED:** 



Please check your opening for any hidden electrical wires and water pipes before / screwing.



Screws not supplied. Use suitable screws and plugs.

V1