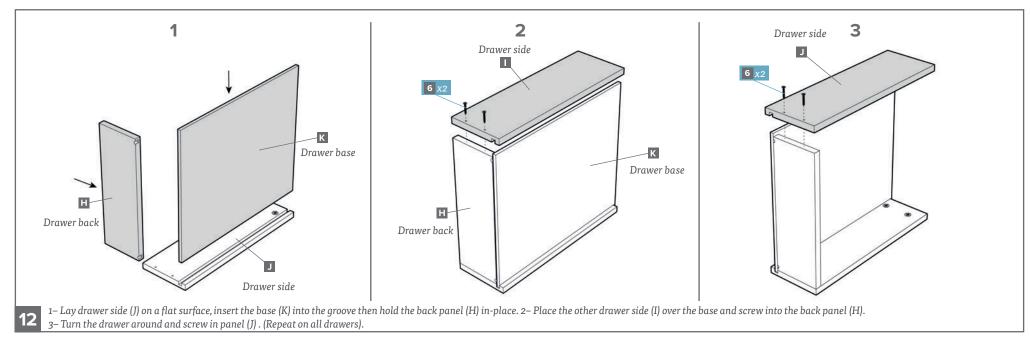

lves
- **E** 1x Plinth panel
- **F** Soft close drawer runners

  - 4 Drawer Unit
- **G** Soft close clips
  - 3 Drawer Unit
  - 3x left, 3x right
  - 4 Drawer Unit
- H Drawer backs
  - 3 Drawer Unit

- I Drawer sides (left)
  - 3 Drawer Unit

  - 4 Drawer Unit
- Drawer sides (right)
- 3 Drawer Unit

- **K** Drawer bases
  - 3 Drawer Unit
  - 4 Drawer Unit
- L Drawer fronts
  - 3 Drawer Unit
  - 4 Drawer Unit
- M Drawer handles
- 3 Drawer Unit

  - 4 Drawer Unit

## **TOWER UNIT PACK**





2



### DRAWER PACK



7



























- TOOLS: Screwdriver
- TWO PERSON BUILD





We recommend you use the Wall Mounting Brackets provided to fix the Tower Unit to a wall (where possible). This will prevent the unit being pulled over. Use suitable fixings.





V1



































# (!)

# WALL MOUNTING BRACKETS

We recommend you use the Wall Mounting Brackets provided to fix the Tower Unit to a wall (where possible). This will prevent the unit being pulled over. Use suitable fixings.





Assembly Instructions

**TOOLS REQUIRED:** 



Please check your opening for any hidden electrical wires and water pipes before / screwing.



Screws not supplied. Use suitable screws and plugs.

V1