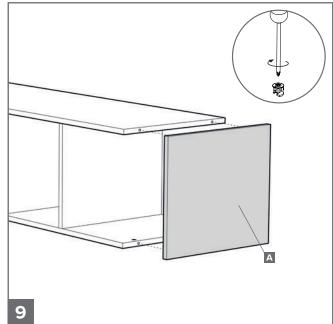

## **Assembly Instructions**

- A 1x Top panel
- **B** 1x Side panel (left)
- **C** 1x Side panel (right)
- **D** 5x Shelves
- **E** 1x Plinth panel
- **F** Soft close drawer runners

  - 4 Drawer Unit
- **G** Soft close clips
  - 3 Drawer Unit
  - 3x left, 3x right
  - 4 Drawer Unit
- H Drawer backs
  - 3 Drawer Unit