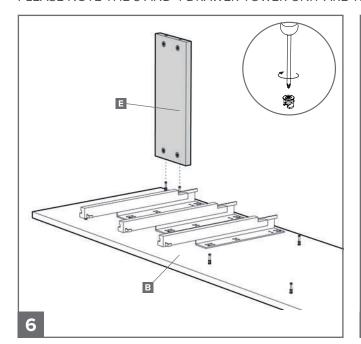

## **Assembly Instructions**

- A 1x Top panel
- **B** 1x Side panel (left)
- **C** 1x Side panel (right)
- **D** 5x Shelves
- **E** 1x Plinth panel
- **F** Soft close drawer runners

  - 4 Drawer Unit
- **G** Soft close clips
  - 3 Drawer Unit
  - 3x left, 3x right
  - 4 Drawer Unit
- H Drawer backs
  - 3 Drawer Unit