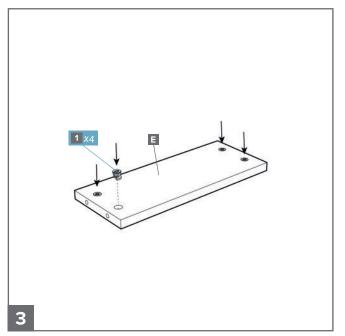

## **Assembly Instructions**

- A 1x Top panel
- **B** 1x Side panel (left)
- **C** 1x Side panel (right)
- **D** 5x Shelves
- **E** 1x Plinth panel
- **F** Soft close drawer runners

  - 4 Drawer Unit
- **G** Soft close clips
  - 3 Drawer Unit
  - 3x left, 3x right
  - 4 Drawer Unit
- H Drawer backs
  - 3 Drawer Unit