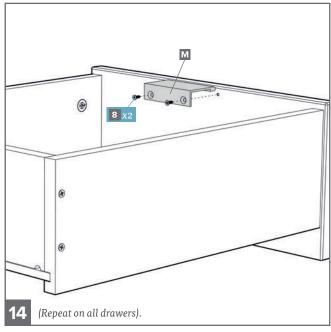

- **E** 1x Plinth panel
- **F** Soft close drawer runners

  - 4 Drawer Unit
- **G** Soft close clips
  - 3 Drawer Unit
  - 3x left, 3x right
  - 4 Drawer Unit
- H Drawer backs
  - 3 Drawer Unit

- I Drawer sides (left)
  - 3 Drawer Unit

  - 4 Drawer Unit
- Drawer sides (right)
- 3 Drawer Unit

- **K** Drawer bases
  - 3 Drawer Unit
  - 4 Drawer Unit
- L Drawer fronts
  - 3 Drawer Unit
  - 4 Drawer Unit
- M Drawer handles
- 3 Drawer Unit

  - 4 Drawer Unit

## **TOWER UNIT PACK**





2



### DRAWER PACK



7



























- TOOLS: Screwdriver
- TWO PERSON BUILD





We recommend you use the Wall Mounting Brackets provided to fix the Tower Unit to a wall (where possible). This will prevent the unit being pulled over. Use suitable fixings.





V1



































# (!)

# WALL MOUNTING BRACKETS

We recommend you use the Wall Mounting Brackets provided to fix the Tower Unit to a wall (where possible). This will prevent the unit being pulled over. Use suitable fixings.





Assembly Instructions

**TOOLS REQUIRED:** 



Please check your opening for any hidden electrical wires and water pipes before / screwing.



Screws not supplied. Use suitable screws and plugs.

V1