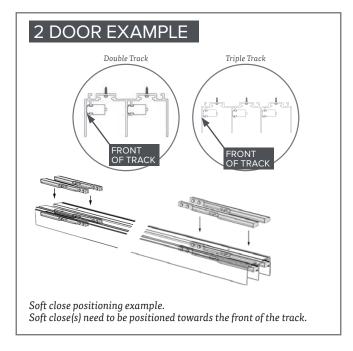

## DOOR AND SOFT CLOSE POSITIONING GUIDE X2 soft close units comes with every door. This will allow the doors to close effortlessly as well as open effortlessly. SOFT CLOSE SOFT CLOSE SOFT CLOSE SOFT CLOSE PLAN VIEW - Circles represent the amount of the soft close units as well as the positioning.

Triple Track

Double Track

For centre doors, position the soft close at the middle or the end.

Note: Doors can not be pushed past the soft close unit.