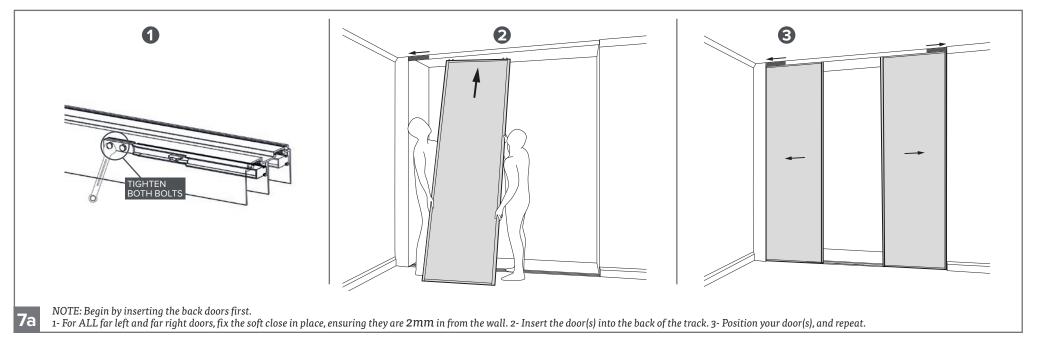

## HOW TO FIT SIGNATURE DOORS AND SOFT CLOSE

**Assembly Instructions** 

**TOOLS REQUIRED** 

Please check your opening for any hidden electrical wires and water pipes before / screwing.

Screws not supplied.
Use suitable screws and plugs.