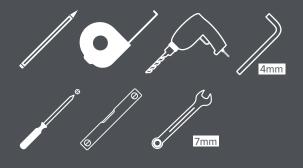

## HOW TO FIT SIGNATURE DOORS AND SOFT CLOSE

**Assembly Instructions** 

**TOOLS REQUIRED** 

Please check your opening for any hidden electrical wires and water pipes before / screwing.

Screws not supplied.
Use suitable screws and plugs.