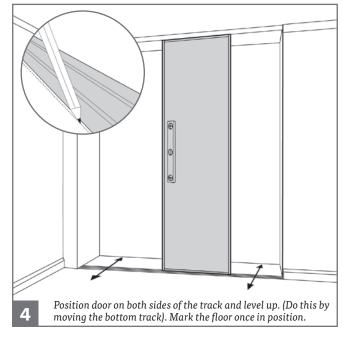

## HOW TO FIT SIGNATURE DOORS AND SOFT CLOSE

**Assembly Instructions** 

**TOOLS REQUIRED** 



Please check your opening for any hidden electrical wires and water pipes before / screwing.



Screws not supplied.
Use suitable screws and plugs.

SIGNATURE

V1

## DOOR AND SOFT CLOSE POSITIONING GUIDE X2 soft close units comes with every door. This will allow the doors to close effortlessly as well as open effortlessly. SOFT CLOSE SOFT CLOSE SOFT CLOSE SOFT CLOSE PLAN VIEW - Circles represent the amount of the soft close units as well as the positioning.



Triple Track

Double Track



For centre doors, position the soft close at the middle or the end.

Note: Doors can not be pushed past the soft close unit.