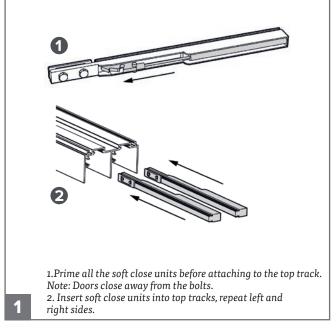

## DOOR AND SOFT CLOSE POSITIONING GUIDE X2 soft close units comes with every door. This will allow the doors to close effortlessly as well as open effortlessly. SOFT CLOSE SOFT CLOSE SOFT CLOSE SOFT CLOSE PLAN VIEW - Circles represent the amount of the soft close units as well as the positioning.