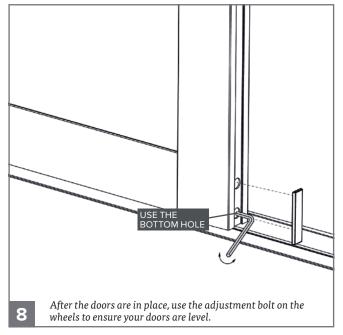

## HOW TO FIT SIGNATURE DOORS AND SOFT CLOSE

**Assembly Instructions** 

**TOOLS REQUIRED** 

Please check your opening for any hidden electrical wires and water pipes before / screwing.

Screws not supplied.
Use suitable screws and plugs.