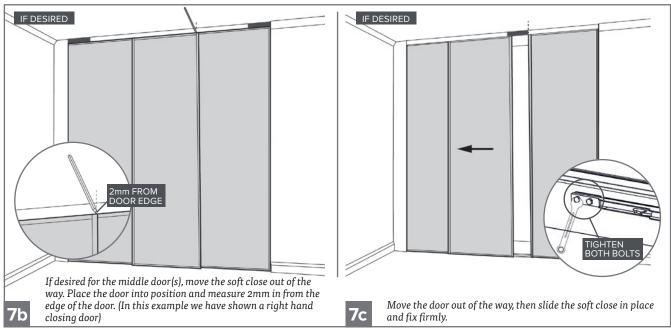

## HOW TO FIT SIGNATURE DOORS AND SOFT CLOSE

**Assembly Instructions** 

**TOOLS REQUIRED** 

Please check your opening for any hidden electrical wires and water pipes before / screwing.

Screws not supplied.
Use suitable screws and plugs.