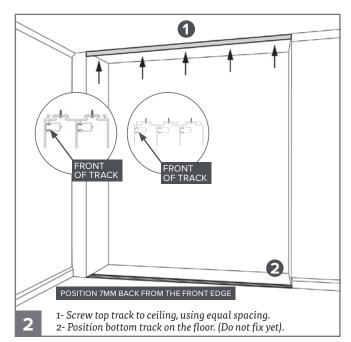

## DOOR AND SOFT CLOSE POSITIONING GUIDE X2 soft close units comes with every door. This will allow the doors to close effortlessly as well as open effortlessly. SOFT CLOSE SOFT CLOSE SOFT CLOSE SOFT CLOSE PLAN VIEW - Circles represent the amount of the soft close units as well as the positioning.

Triple Track

Double Track

For centre doors, position the soft close at the middle or the end.

Note: Doors can not be pushed past the soft close unit.