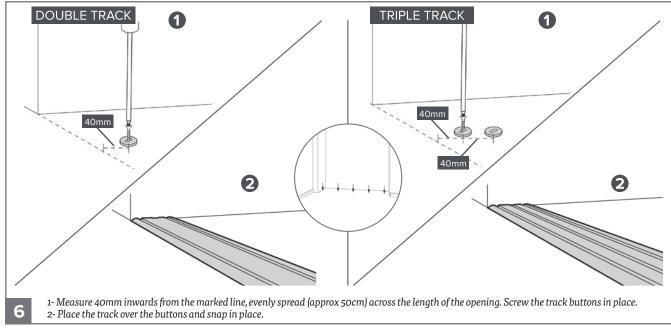

Triple Track

Double Track

For centre doors, position the soft close at the middle or the end.

Note: Doors can not be pushed past the soft close unit.