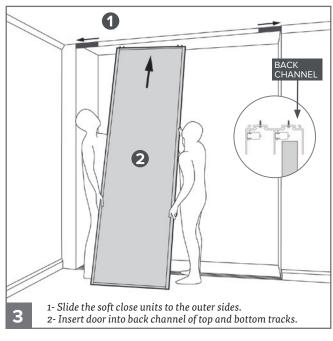

## DOOR AND SOFT CLOSE POSITIONING GUIDE X2 soft close units comes with every door. This will allow the doors to close effortlessly as well as open effortlessly. SOFT CLOSE SOFT CLOSE SOFT CLOSE SOFT CLOSE PLAN VIEW - Circles represent the amount of the soft close units as well as the positioning.