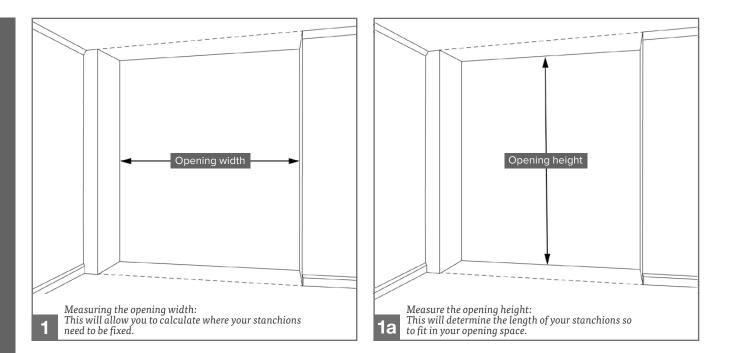

## HOW TO MEASURE UP FOR MODULAR STORAGE SYSTEMS

TOOLS REQUIRED:

Please check your opening for any hidden electrical wires and water pipes before / screwing.

How to divide your space for the modular storage systems.