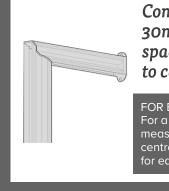

Components come in different widths depending on what kit you have purchased. But no matter what size, the same rules apply:

V1

Component width + 30mm = Stanchion spacing (centre to centre)

FOR EXAMPLE: For a 450 wide component measure 480mm from centre point to centre point for each stanchion.

Component width + 25mm = Stanchion spacing (centre to centre)

FOR EXAMPLE: For a 500 wide component measure 525mm from centre point to centre point for each stanchion.