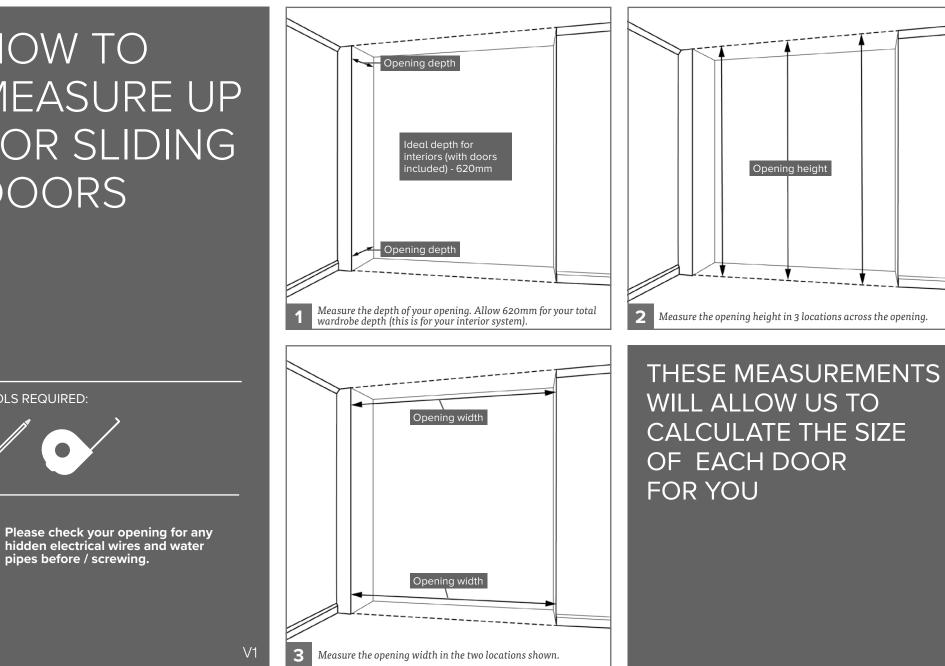

## HOW TO MEASURE UP FOR SLIDING DOORS



(!)

TOOLS REQUIRED:

## HOW TO MEASURE UP FOR MODULAR STORAGE SYSTEMS

TOOLS REQUIRED:



Please check your opening for any hidden electrical wires and water pipes before / screwing.



How to divide your space for the modular storage systems.

Components come in different widths depending on what kit you have purchased. But no matter what size, the same rules apply:



V1

Component width + 30mm = Stanchion spacing (centre to centre)

FOR EXAMPLE: For a 450 wide component measure 480mm from centre point to centre point for each stanchion.



Component width + 25mm = Stanchion spacing (centre to centre)

FOR EXAMPLE: For a 500 wide component measure 525mm from centre point to centre point for each stanchion.