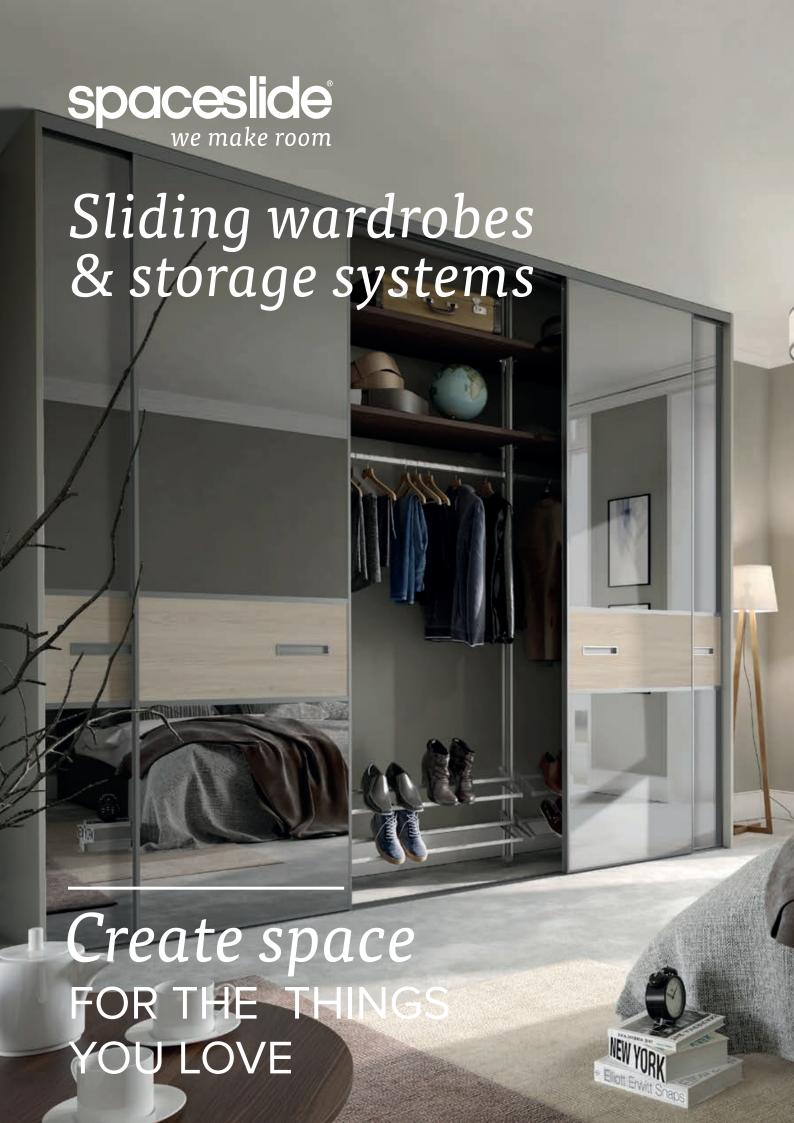

Maximise your space by building a wardrobe that fit your opening perfectly!

and storage solutions that maximise your space. We understand that each room is unique, and that's why we work with you to create the perfect solution for you and your home.

Make the most of your bedroom with a made to measure wardrobe.

Be yourself – With endless design and colour combinations you can do any design that suits you!

Complement your doors with matching interiors and furniture.

These aren't just for bedrooms! Why not use them in a hallway or as a room divider? Wherever you want!

Find the ideal storage solution for

each piece of clothing.

Front page shows fineline Premium Mini doors in Grey Mirror / Cape Elm with a Titanium frame and Premier storage in Walnut Shown here 3 panel Deluxe Shaker doors in Bronze Mirror with a Stone Grey frame and Premier storage in Cashmere.