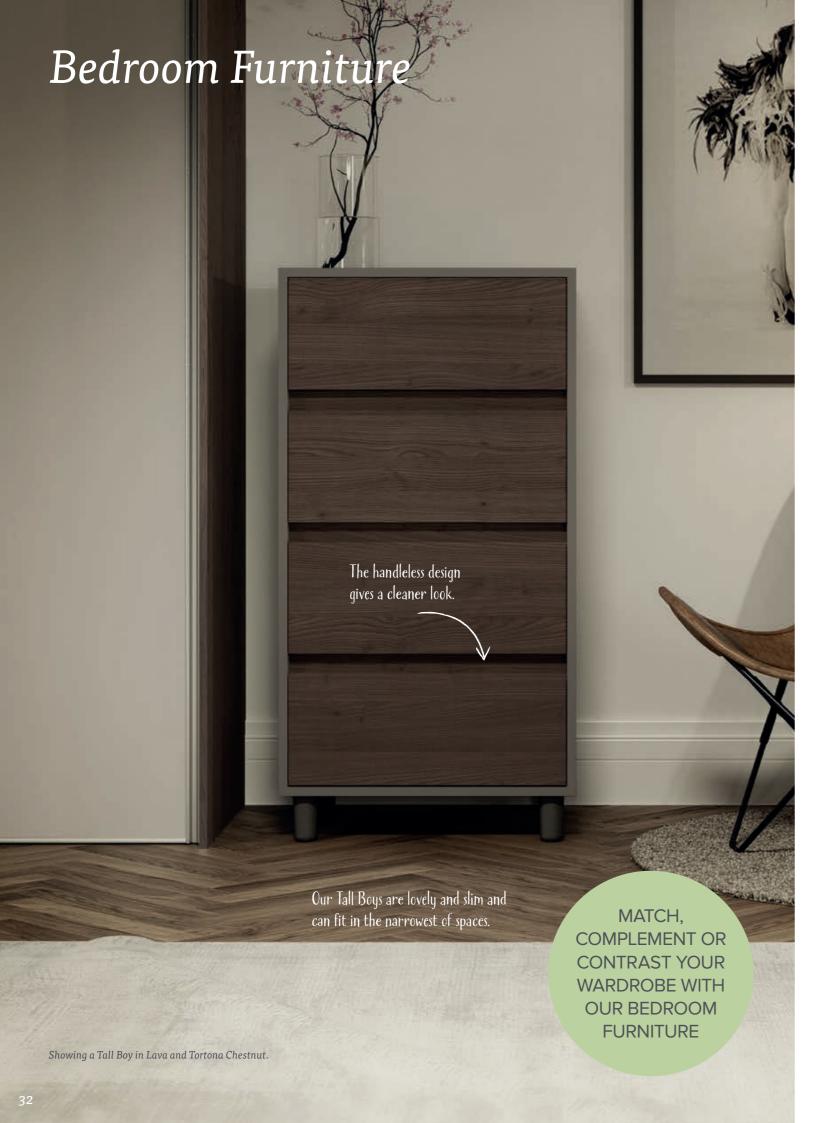

See pages 26-31 for all our interior options.

Why not accessorise your beautiful doors with some bedroom furniture to match? Our Cashmere finish works brilliant with Nebraska Oak, shown here on our Tall Boy.

#### **AVAILABLE FINISHES COLOUR MATCHED**

New to 2018

spaceslide.co.uk 0800 980 3499

A BODY
B DRAWER FRONT

**TALL BOY** 

W600 x H1150 x D500mm