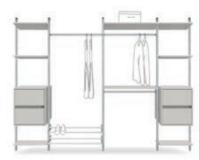

# **TOWER UNITS**

A simple shelf and hanger, which can go as wide as 2500mm. Simple, and useful!

Available in two widths of 450mm and 600mm. The 450mm version is shown above. It can be used on its own as a tower or with hanger bars, with a maximum width of 2800mm. Tower height is 2100mm.