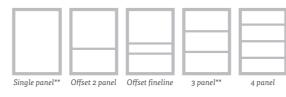

#### **DOOR STYLES**

<sup>\*</sup>Colour matched to Signature interior stanchions.
\*\*Signature Room Dividers only come in single panel and 3 panel.

For our full guides on measuring up for your next wardrobe, visit: spaceslide.co.uk/here-to-help