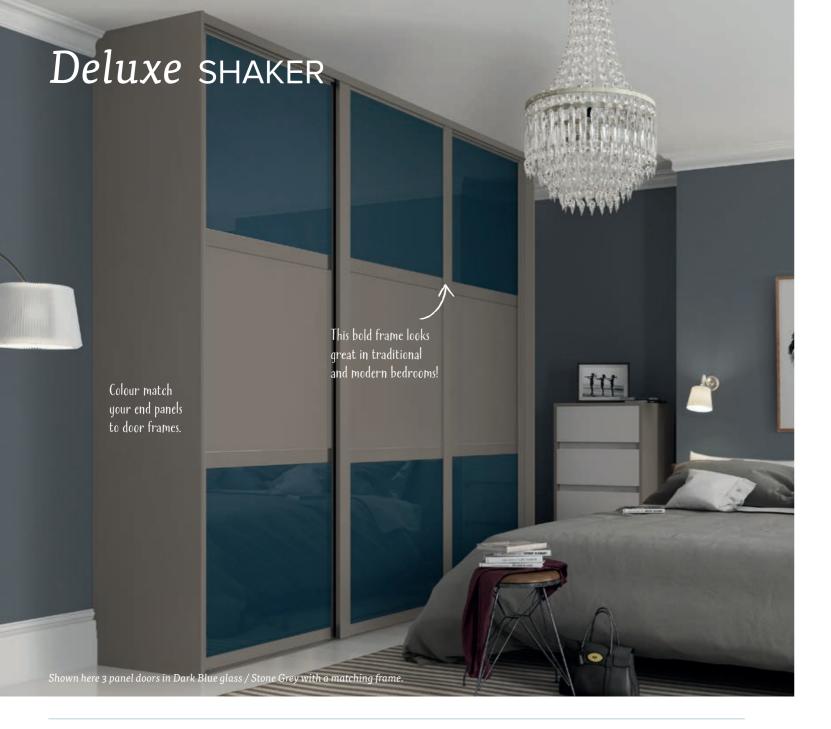

These aren't just for bedrooms! Why not use them in a hallway or as a room divider? Wherever you want!

Find the ideal storage solution for

each piece of clothing.

Front page shows fineline Premium Mini doors in Grey Mirror / Cape Elm with a Titanium frame and Premier storage in Walnut Shown here 3 panel Deluxe Shaker doors in Bronze Mirror with a Stone Grey frame and Premier storage in Cashmere.