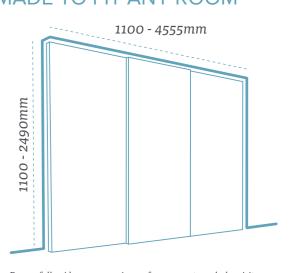

#### MADE TO FIT ANY ROOM

For our full guides on measuring up for your next wardrobe, visit: spaceslide.co.uk/here-to-help

#### **DOOR STYLES**

<sup>\*</sup>Colour matched to Signature interior stanchions.
\*\*Signature Room Dividers only come in single panel and 3 panel.

For our full guides on measuring up for your next wardrobe, visit: spaceslide.co.uk/here-to-help