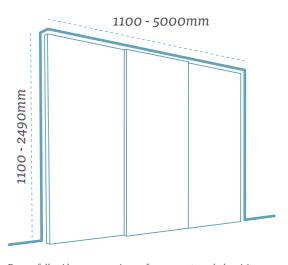

Maximise your space by building a wardrobe that fit your opening perfectly!

and storage solutions that maximise your space. We understand that each room is unique, and that's why we work with you to create the perfect solution for you and your home.

#### **DOOR STYLES**

<sup>\*</sup>Colour matched to Signature interior stanchions.
\*\*Signature Room Dividers only come in single panel and 3 panel.

For our full guides on measuring up for your next wardrobe, visit: spaceslide.co.uk/here-to-help

#### MADE TO FIT ANY ROOM

For our full guides on measuring up for your next wardrobe, visit: spaceslide.co.uk/here-to-help