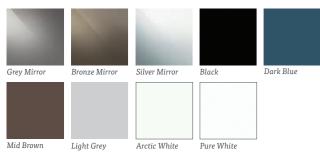

ment Cashmere interiors with a Bedside Unit to match. Here we've paired Cashmere drawers with a Stone Grey carcass.

See pages 32-33 for full product details.

#### **DOOR FINISHES**

GLASS / MIRROR



#### New to 2018



#### WOOD\*





# FRAME FINISHES COLOUR MATCHED / SILVER



### **DOOR STYLES**





For our full guides on measuring up for your next wardrobe, visit: spaceslide.co.uk/here-to-help











The Standard storage range offers plenty of solutions for your belongings. Shown above in Cashmere, but why not try it in one of our other finishes like Natural Oak?

See pages 26-31 for all our interior options.



Soft tones of Cashmere work in harmony against wood effects in your furniture.

See pages 32-33 for full product details.

#### **DOOR FINISHES**

**GLASS / MIRROR** 



#### New to 2018



#### WOOD\*



#### FRAME FINISHES **COLOUR MATCHED TO SIGNATURE INTERIORS**

0800 980 3499



#### **DOOR STYLES**





For our full guides on measuring up for your next wardrobe, visit: spaceslide.co.uk/here-to-help











The Standard storage range offers plenty of solutions for your belongings. Use one Tower Unit for those small wardrobes, or add them together to fill those bigger spaces. Shown here in Cashmere.

See pages 26-31 for all our interior options.



Why not accessorise your beautiful doors with some bedroom furniture to match? Our Cashmere finish works brilliant with Nebraska Oak, shown here on our Tall Boy.

See pages 32-33 for full product details.

#### **DOOR FINISHES**

**GLASS / MIRROR** 



#### New to 2018

18



#### WOOD\*



#### FRAME F