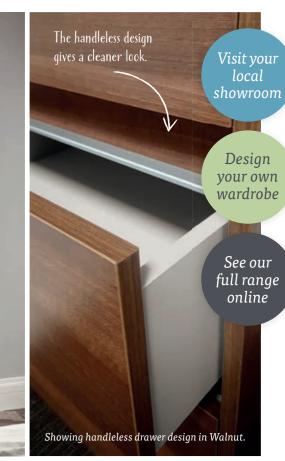

These aren't just for bedrooms! Why not use them in a hallway or as a room divider? Wherever you want!

Find the ideal storage solution for

each piece of clothing.

Front page shows fineline Premium Mini doors in Grey Mirror / Cape Elm with a Titanium frame and Premier storage in Walnut Shown here 3 panel Deluxe Shaker doors in Bronze Mirror with a Stone Grey frame and Premier storage in Cashmere.