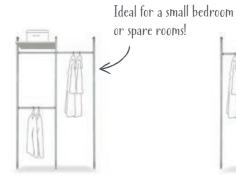

#### SHELF AND HANGER

# **TOWER UNITS**

A simple shelf and hanger, which can go as wide as 2500mm. Simple, and useful!

Available in two widths of 450mm and 600mm. The 450mm version is shown above. It can be used on its own as a tower or with hanger bars, with a maximum width of 2800mm. Tower height is 2100mm.