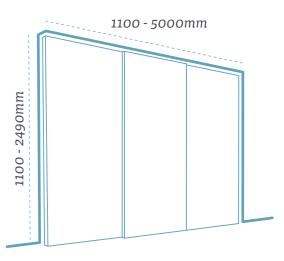

#### **DOOR STYLES**

<sup>\*</sup>Colour matched to Signature interior stanchions.
\*\*Signature Room Dividers only come in single panel and 3 panel.

For our full guides on measuring up for your next wardrobe, visit: spaceslide.co.uk/here-to-help