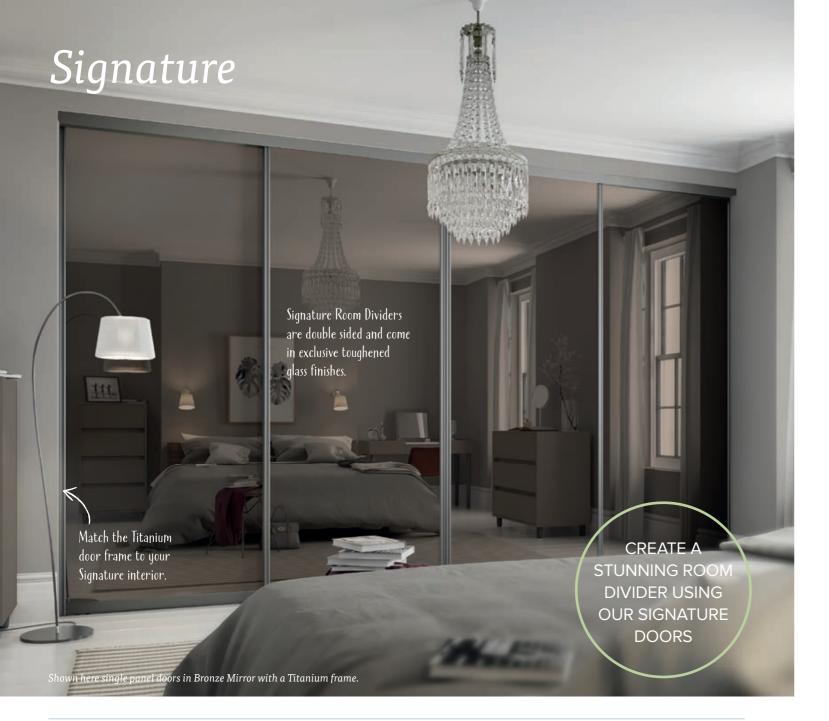

2

Finish off your luxury Signature wardrobe with its own range of understated interiors. Shown here in Stone Grey.

See pages 26-31 for all our interior options.

Complement Stone Grey interiors with a Chest of Drawers. Here we've used a Stone Grey carcass with Nebraska Oak drawers.

#### **ROOM DIVIDER DOORS ONLY**

As an added luxury, our

room dividers are also available in

#### **DOOR STYLES**

<sup>\*</sup>Colour matched to Signature interior stanchions.
\*\*Signature Room Dividers only come in single panel and 3 panel.

For our full guides on measuring up for your next wardrobe, visit: spaceslide.co.uk/here-to-help