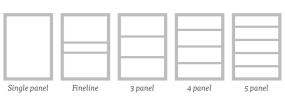

#### **DOOR STYLES**

<sup>\*</sup>Colour matched to Signature interior stanchions.
\*\*Signature Room Dividers only come in single panel and 3 panel.

For our full guides on measuring up for your next wardrobe, visit: spaceslide.co.uk/here-to-help

### **DOOR STYLES**

For our full guides on measuring up for your next wardrobe, visit: spaceslide.co.uk/here-to-help

The Standard storage range offers plenty of solutions for your belongings. Shown above in Cashmere, but why not try it in one of our other finishes like Natural Oak?

#### **DOOR STYLES**

For our full guides on measuring up for your next wardrobe, visit: spaceslide.co.uk/here-to-help

The Standard storage range offers plenty of solutions for your belongings. Use one Tower Unit for those small wardrobes, or add them together to fill those bigger spaces. Shown here in Cashmere.

#### **DOOR STYLES**

For our full guides on measuring up for your next wardrobe, visit: spaceslide.co.uk/here-to-help

FRAME FINISHES

SILVER / COLOURS

Complement wood effect door finishes with matching interiors. Shown here we've matched Premier storage to the door finish in Walnut.

#### **DOOR STYLES**

Light Grey