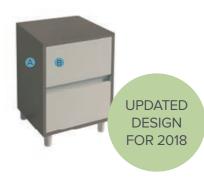

#### **BEDSIDE UNIT**

W450 x H515 x D500mm

 $Images\ show\ a\ Stone\ Grey\ and\ Cashmere\ finish.$ 