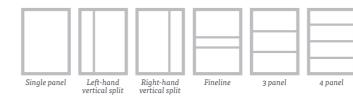

#### **DOOR STYLES**

<sup>\*</sup>Colour matched to Signature interior stanchions.
\*\*Signature Room Dividers only come in single panel and 3 panel.

For our full guides on measuring up for your next wardrobe, visit: spaceslide.co.uk/here-to-help

### **DOOR STYLES**

For our full guides on measuring up for your next wardrobe, visit: spaceslide.co.uk/here-to-help

The Standard storage range offers plenty of solutions for your belongings. Shown above in Cashmere, but why not try it in one of our other finishes like Natural Oak?

#### **DOOR STYLES**

For our full guides on measuring up for your next wardrobe, visit: spaceslide.co.uk/here-to-help

The Standard storage range offers plenty of solutions for your belongings. Use one Tower Unit for those small wardrobes, or add them together to fill those bigger spaces. Shown here in Cashmere.

#### **DOOR STYLES**

For our full guides on measuring up for your next wardrobe, visit: spaceslide.co.uk/here-to-help

FRAME FINISHES

SILVER / COLOURS

Complement wood effect door finishes with matching interiors. Shown here we've matched Premier storage to the door finish in Walnut.