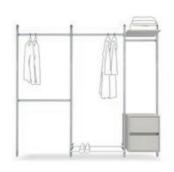

# What size space DO YOU HAVE?

Whether it's a small room or a large room, for a reach-in wardrobe or for a walk-in closet - find the perfect storage to fit your space. To help you out, we've made a few suggestions below, which are available in both our Premier and Signature ranges.

Lucky enough to have a large bedroom?