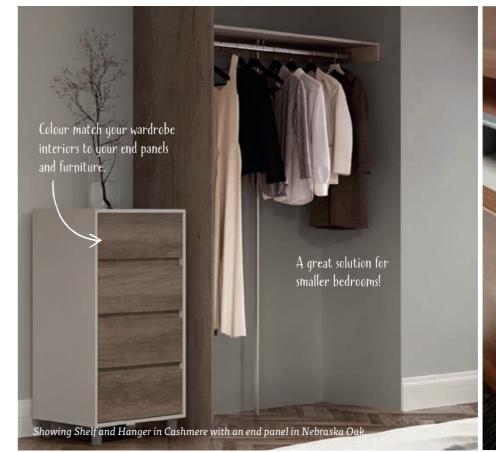

full guides on measuring up for your next wardrobe, visit: spaceslide.co.uk/here-to-help

#### **DOOR STYLES**

Light Grey











#### PREMIER WOOD FINISHES **COLOUR MATCHED TO DOORS**



All Premier hardware is finished in Satin Silver and is made from aluminium.



All Signature hardware is finished in Titanium and is made

0800 980 3499

#### SIGNATURE WOOD FINISHES **COLOUR MATCHED TO DOORS**







spaceslide.co.uk

# What size space DO YOU HAVE?

Whether it's a small room or a large room, for a reach-in wardrobe or for a walk-in closet - find the perfect storage to fit your space. To help you out, we've made a few suggestions below, which are available in both our Premier and Signature ranges.









Lucky enough to have a large bedroom?







### NOW MAKE IT YOUR OWN!











#### SHELF AND HANGER

# **TOWER UNITS**



A simple shelf and hanger, which can go as wide as 2500mm. Simple, and useful!



Available in two widths of 450mm and 600mm. The 450mm version is shown above. It can be used on its own as a tower or with hanger bars, with a maximum width of 2800mm. Tower height is 2100mm.

All Standard Storage units are 500mm deep.

#### **AVAILABLE FINISHES COLOUR MATCHED**











New to 2018





spaceslide.co.uk 0800 980 3499











A BODY
B DRAWER FRONT

**TALL BOY** 



W600 x H1150 x D500mm

#### **BEDSIDE UNIT**



W450 x H515 x D500mm

 $Images\ show\ a\ Stone\ Grey\ and\ Cashmere\ finish.$ 

# AVAILABLE FINISHES COLOUR MATCHED

















New to 2018







Nordic Teal



# We'd love to **MEET YOU**

Seeing is believing, that's why we'd