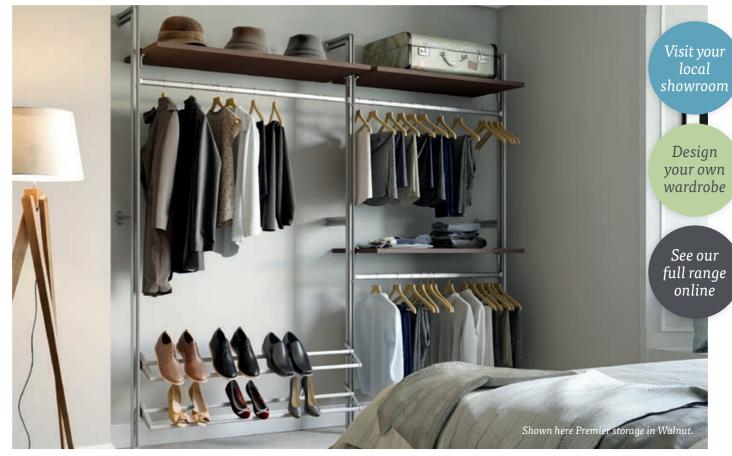

# **TOWER UNITS**

A simple shelf and hanger, which can go as wide as 2500mm. Simple, and useful!

Available in two widths of 450mm and 600mm. The 450mm version is shown above. It can be used on its own as a tower or with hanger bars, with a maximum width of 2800mm. Tower height is 2100mm.

All Standard Storage units are 500mm deep.