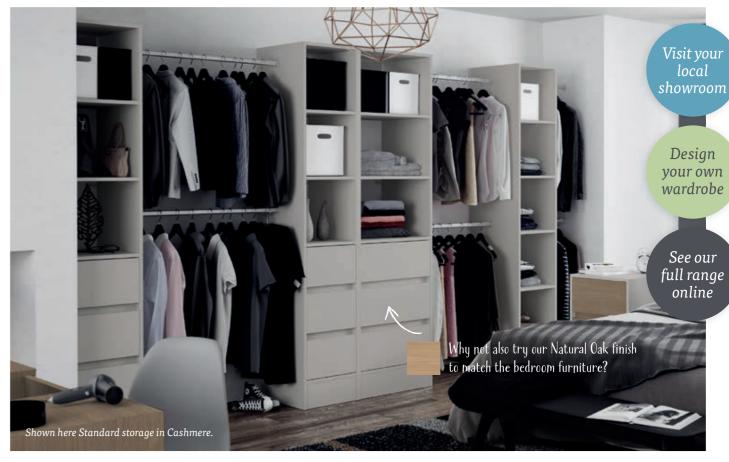

### **DOOR STYLES**

For our full guides on measuring up for your next wardrobe, visit: spaceslide.co.uk/here-to-help

The Standard storage range offers plenty of solutions for your belongings. Shown above in Cashmere, but why not try it in one of our other finishes like Natural Oak?

See pages 26-31 for all our interior options.

Soft tones of Cashmere work in harmony against wood effects in your furniture.

See pages 32-33 for full product details.