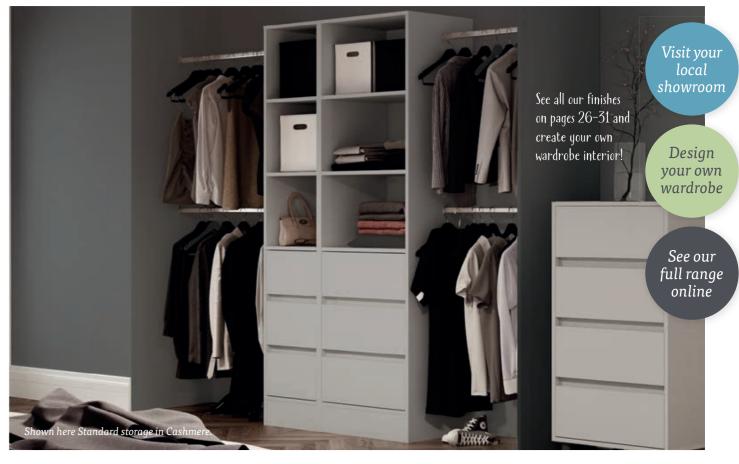

### **DOOR STYLES**

For our full guides on measuring up for your next wardrobe, visit: spaceslide.co.uk/here-to-help

The Standard storage range offers plenty of solutions for your belongings. Shown above in Cashmere, but why not try it in one of our other finishes like Natural Oak?

See pages 26-31 for all our interior options.

Soft tones of Cashmere work in harmony against wood effects in your furniture.

See pages 32-33 for full product details.