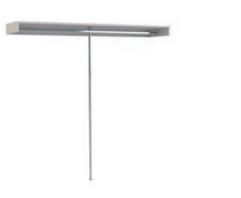

#### SHELF AND HANGER

# **TOWER UNITS**

A simple shelf and hanger, which can go as wide as 2500mm. Simple, and useful!

Available in two widths of 450mm and 600mm. The 450mm version is shown above. It can be used on its own as a tower or with hanger bars, with a maximum width of 2800mm. Tower height is 2100mm.