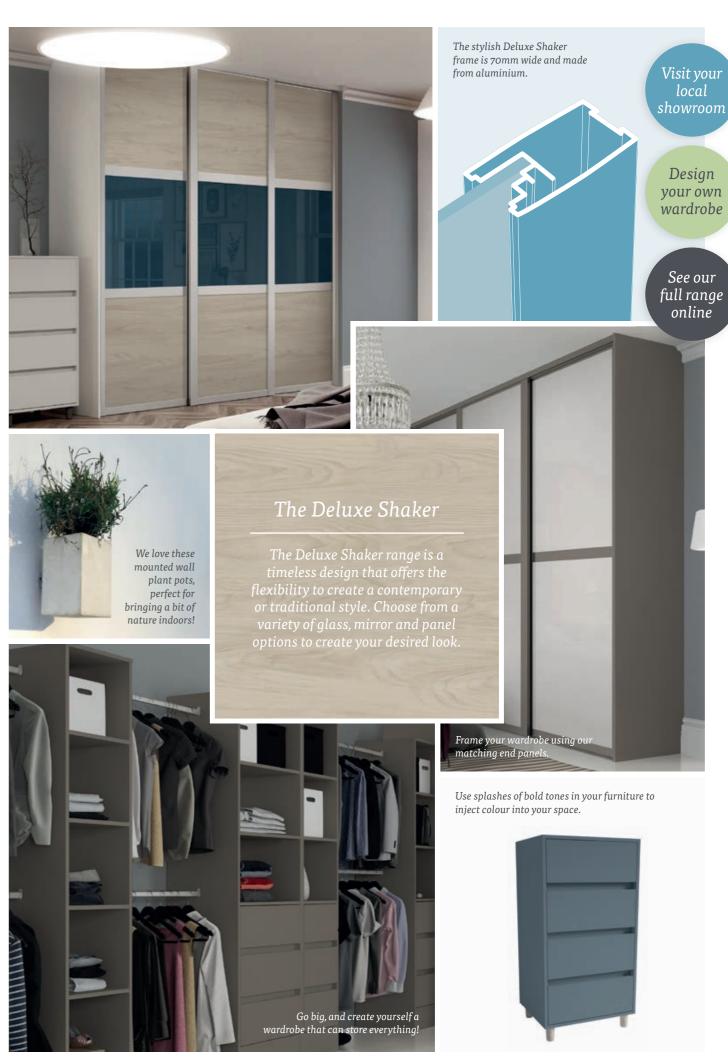

all our interior options.



Complement Stone Grey interiors with a Chest of Drawers. Here we've used a Stone Grey carcass with Nebraska Oak drawers.

See pages 32-33 for full product details.

### **DOOR FINISHES**

**GLASS / MIRROR** 



New to 2018

Satin Stone Grey Duck Egg Blue















Satin Cashmere

#### WOOD\*

New to 2018

Mild Walnut



















\*All wood finish references refer to wood effects.

#### **ROOM DIVIDER DOORS ONLY**

As an added luxury, our

room dividers are also available in



#### FRAME FINISHES

#### **DOOR STYLES**



<sup>\*</sup>Colour matched to Signature interior stanchions.
\*\*Signature Room Dividers only come in single panel and 3 panel.



For our full guides on measuring up for your next wardrobe, visit: spaceslide.co.uk/here-to-help











Shown here we've used Premier storage in Cashmere. Add or remove components to suit your storage needs.

See pages 26-31 for all our interior options.



Complement Cashmere interiors with a Bedside Unit to match. Here we've paired Cashmere drawers with a Stone Grey carcass.

See pages 32-33 for full product details.

#### **DOOR FINISHES**

GLASS / MIRROR



#### New to 2018



#### WOOD\*





# FRAME FINISHES COLOUR MATCHED / SILVER



### **DOOR STYLES**





For our full guides on measuring up for your next wardrobe, visit: spaceslide.co.uk/here-to-help











The Standard storage range offers plenty of solutions for your belongings. Shown above in Cashmere, but why not try it in one of our other finishes like Natural Oak?

See pages 26-31 for all our interior options.