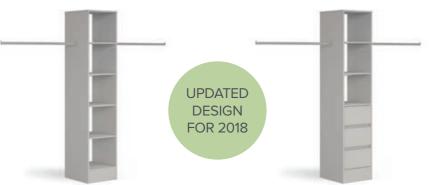

#### PREMIER WOOD FINISHES **COLOUR MATCHED TO DOORS**



All Premier hardware is finished in Satin Silver and is made from aluminium.



All Signature hardware is finished in Titanium and is made

0800 980 3499

#### SIGNATURE WOOD FINISHES **COLOUR MATCHED TO DOORS**







spaceslide.co.uk

# What size space DO YOU HAVE?

Whether it's a small room or a large room, for a reach-in wardrobe or for a walk-in closet - find the perfect storage to fit your space. To help you out, we've made a few suggestions below, which are available in both our Premier and Signature ranges.









Lucky enough to have a large bedroom?







### NOW MAKE IT YOUR OWN!











#### SHELF AND HANGER

# **TOWER UNITS**



A simple shelf and hanger, which can go as wide as 2500mm. Simple, and useful!



Available in two widths of 450mm and 600mm. The 450mm version is shown above. It can be used on its own as a tower or with hanger bars, with a maximum width of 2800mm. Tower height is 2100mm.

All Standard Storage units are 500mm deep.

#### **AVAILABLE FINISHES COLOUR MATCHED**











New to 2018





spaceslide.co.uk 0800 980 3499











A BODY
B DRAWER FRONT

**TALL BOY** 



W600 x H1150 x D500mm

#### **BEDSIDE UNIT**



W450 x H515 x D500mm

 $Images\ show\ a\ Stone\ Grey\ and\ Cashmere\ finish.$ 

# AVAILABLE FINISHES COLOUR MATCHED

















New to 2018







Nordic Teal



# We'd love to **MEET YOU**

Seeing is believing, that's why we'd love for you to pop into one of our showrooms so that you can see all of our wonderful products for yourself. You'll be able to