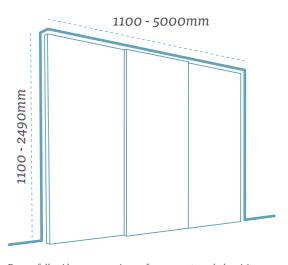

#### MADE TO FIT ANY ROOM

For our full guides on measuring up for your next wardrobe, visit: spaceslide.co.uk/here-to-help