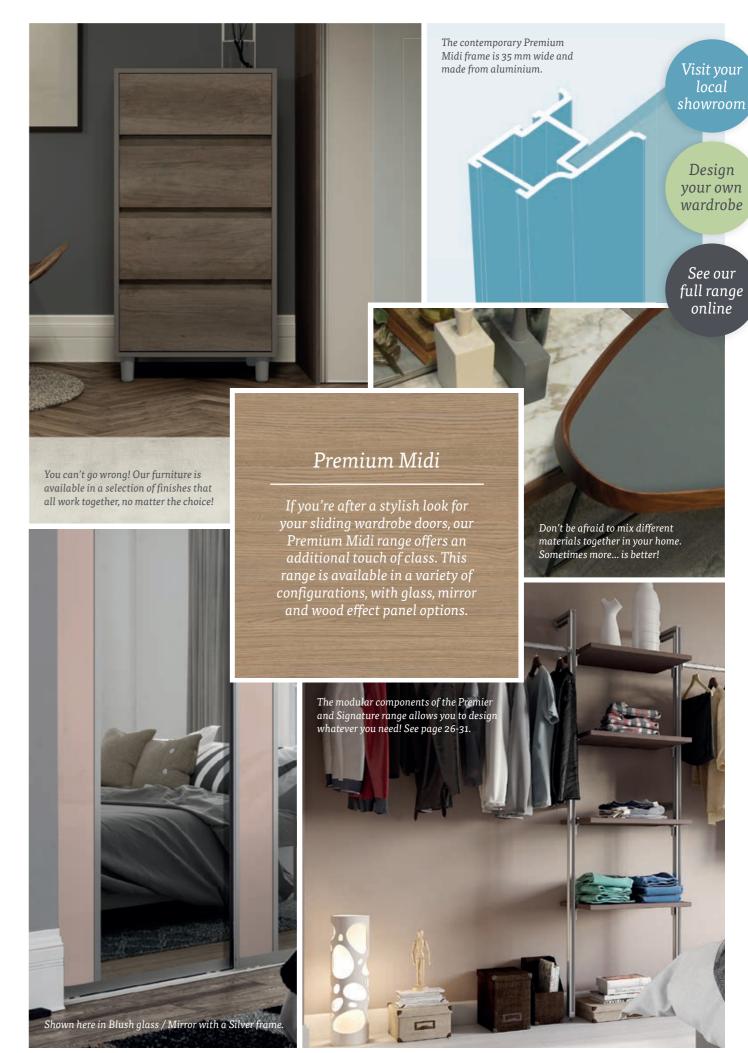

These aren't just for bedrooms! Why not use them in a hallway or as a room divider? Wherever you want!

Find the ideal storage solution for

each piece of clothing.

Front page shows fineline Premium Mini doors in Grey Mirror / Cape Elm with a Titanium frame and Premier storage in Walnut Shown here 3 panel Deluxe Shaker doors in Bronze Mirror with a Stone Grey frame and Premier storage in Cashmere.

2

Finish off your luxury Signature wardrobe with its own range of understated interiors. Shown here in Stone Grey.

See pages 26-31 for all our interior options.

Complement Stone Grey interiors with a Chest of Drawers. Here we've used a Stone Grey carcass with Nebraska Oak drawers.

Shown here we've used Premier storage in Cashmere. Add or remove components to suit your storage needs.

See pages 26-31 for all our interior options.

Complement Cashmere interiors with a Bedside Unit to match. Here we've paired Cashmere drawers with a Stone Grey carcass.