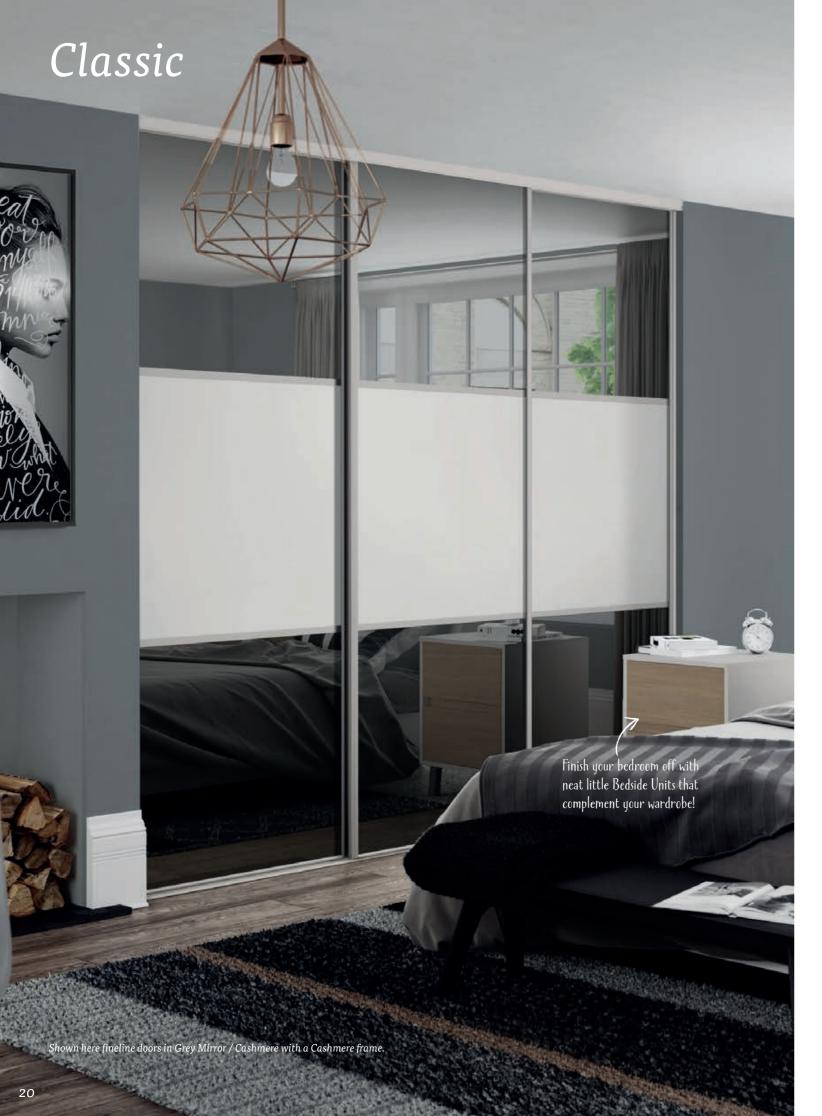

2

Finish off your luxury Signature wardrobe with its own range of understated interiors. Shown here in Stone Grey.

See pages 26-31 for all our interior options.

Complement Stone Grey interiors with a Chest of Drawers. Here we've used a Stone Grey carcass with Nebraska Oak drawers.

Shown here we've used Premier storage in Cashmere. Add or remove components to suit your storage needs.

See pages 26-31 for all our interior options.

Complement Cashmere interiors with a Bedside Unit to match. Here we've paired Cashmere drawers with a Stone Grey carcass.