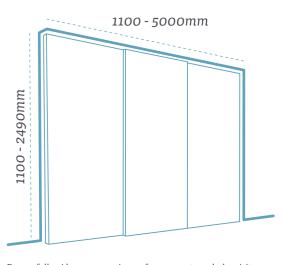

#### **DOOR STYLES**

<sup>\*</sup>Colour matched to Signature interior stanchions.
\*\*Signature Room Dividers only come in single panel and 3 panel.

For our full guides on measuring up for your next wardrobe, visit: spaceslide.co.uk/here-to-help