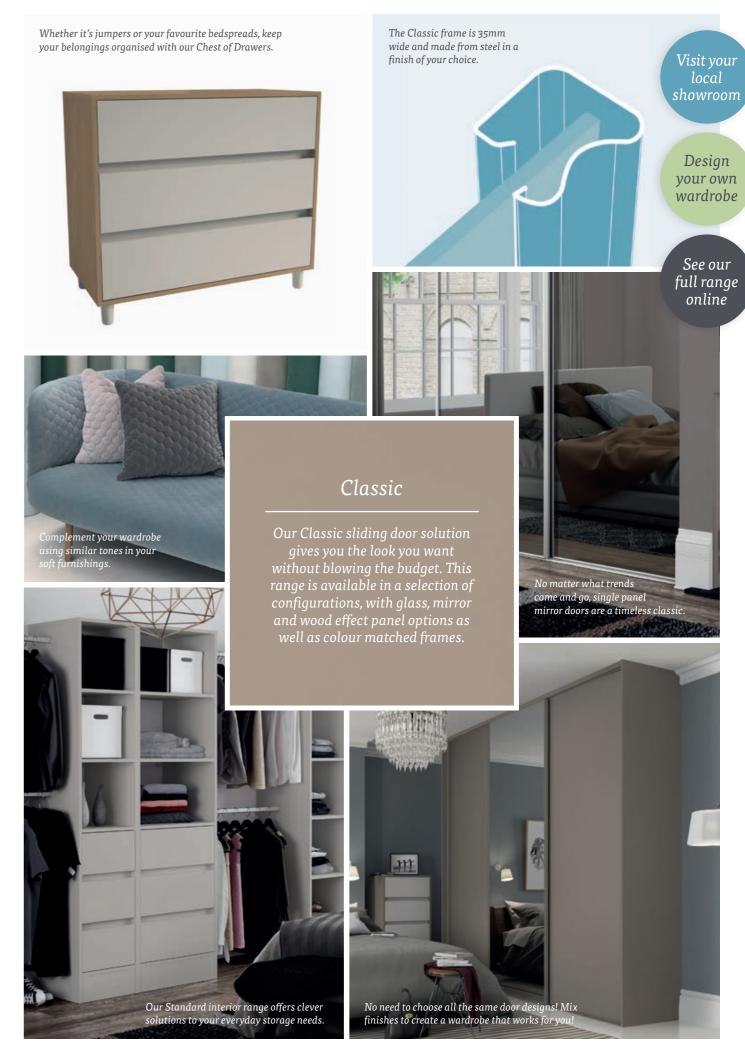

### **DOOR FINISHES**

**GLASS / MIRROR** 

New to 2018

Satin Stone Grey Duck Egg Blue

Satin Cashmere

#### WOOD\*

New to 2018

Mild Walnut

\*All wood finish references refer to wood effects.

#### FRAME FINISHES

#### **DOOR STYLES**

<sup>\*</sup>Colour matched to Signature interior stanchions.
\*\*Signature Room Dividers only come in single panel and 3 panel.

For our full guides on measuring up for your next wardrobe, visit: spaceslide.co.uk/here-to-help