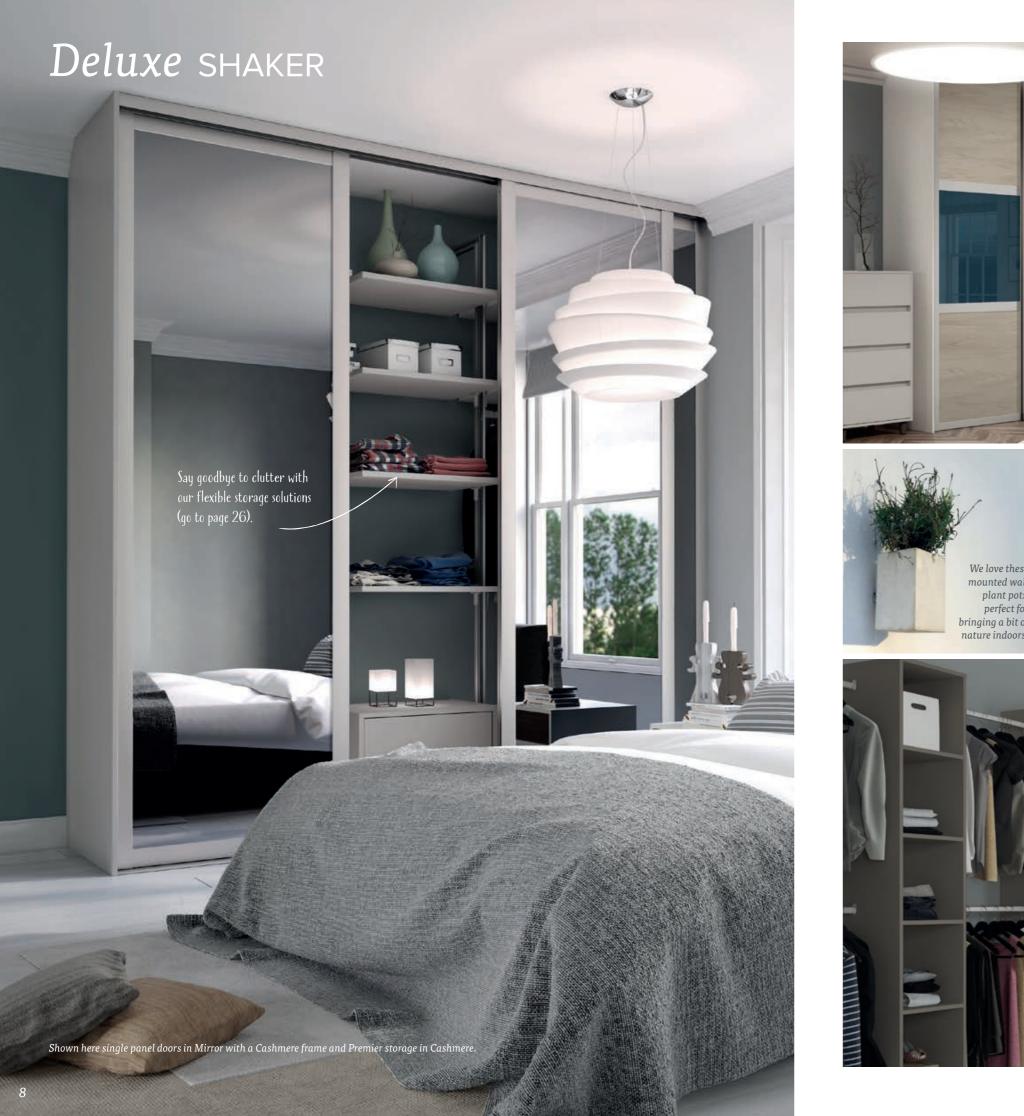

These aren't just for bedrooms! Why not use them in a hallway or as a room divider? Wherever you want!

Find the ideal storage solution for

each piece of clothing.

Front page shows fineline Premium Mini doors in Grey Mirror / Cape Elm with a Titanium frame and Premier storage in Walnut Shown here 3 panel Deluxe Shaker doors in Bronze Mirror with a Stone Grey frame and Premier storage in Cashmere.