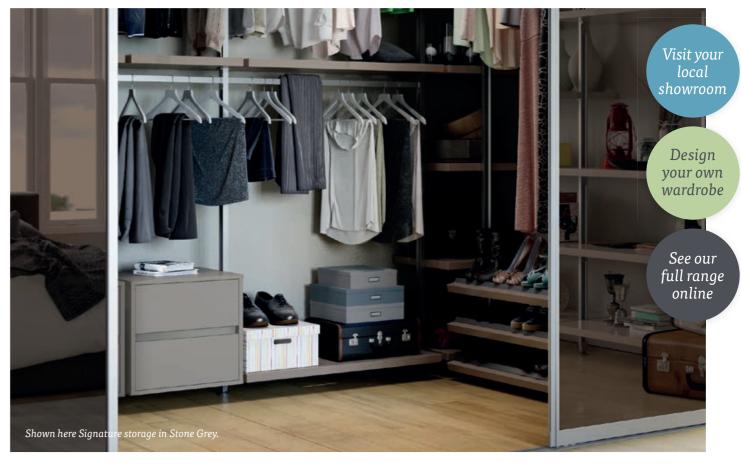

2

Finish off your luxury Signature wardrobe with its own range of understated interiors. Shown here in Stone Grey.

See pages 26-31 for all our interior options.

Complement Stone Grey interiors with a Chest of Drawers. Here we've used a Stone Grey carcass with Nebraska Oak drawers.

Shown here we've used Premier storage in Cashmere. Add or remove components to suit your storage needs.

See pages 26-31 for all our interior options.

Complement Cashmere interiors with a Bedside Unit to match. Here we've paired Cashmere drawers with a Stone Grey carcass.

See pages 26-31 for all our interior options.

Soft tones of Cashmere work in harmony against wood effects in your furniture.

See pages 32-33 for full product details.