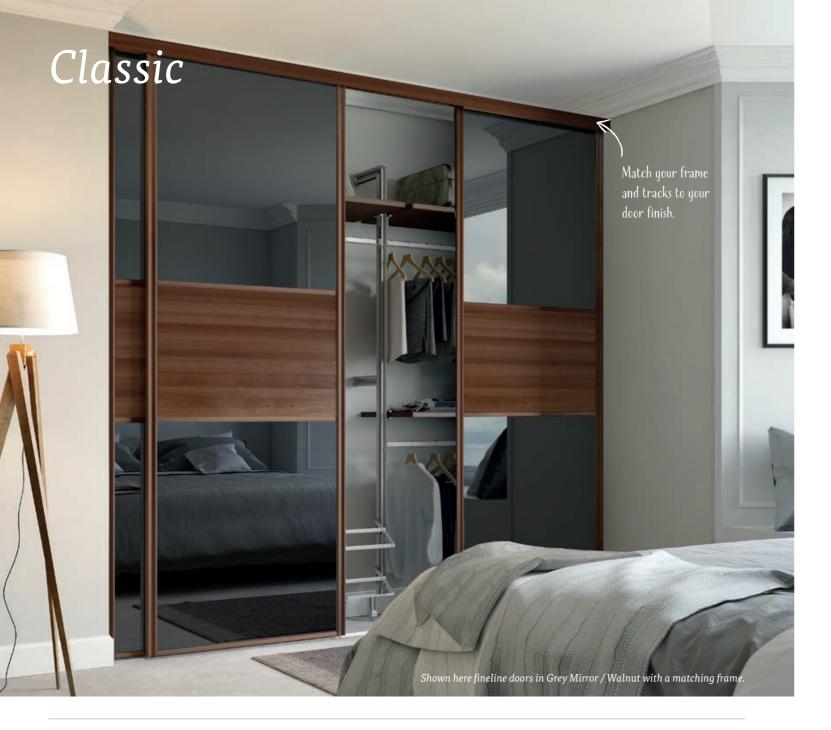

#### **DOOR STYLES**

<sup>\*</sup>Colour matched to Signature interior stanchions.
\*\*Signature Room Dividers only come in single panel and 3 panel.

For our full guides on measuring up for your next wardrobe, visit: spaceslide.co.uk/here-to-help