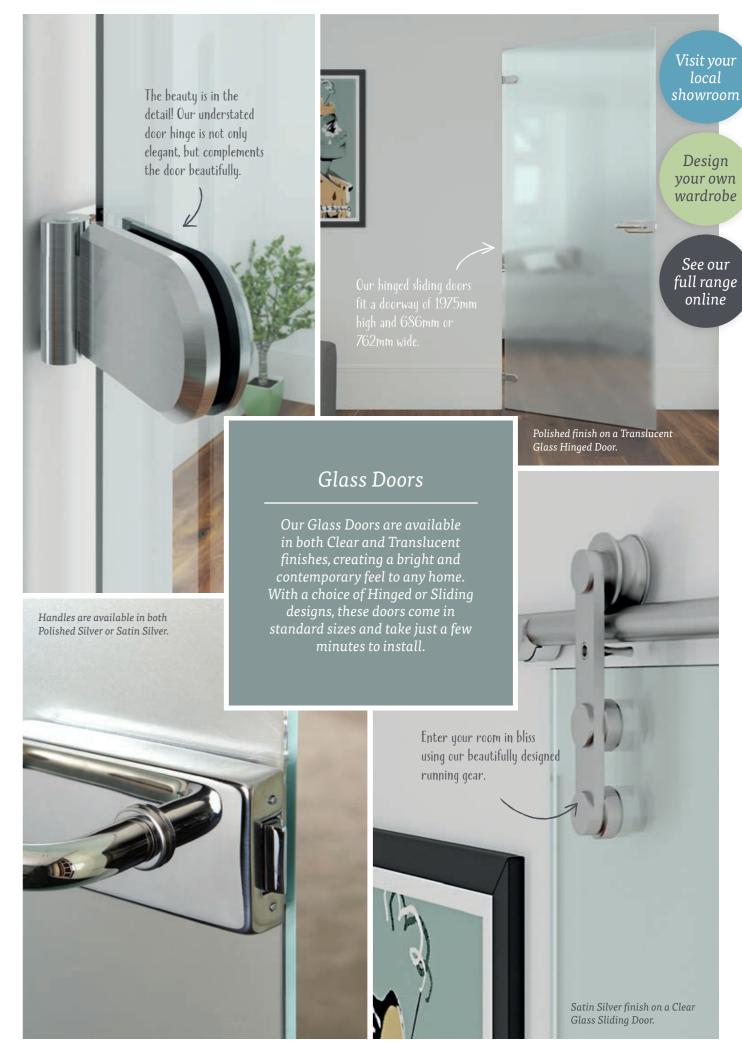

### **DOOR FINISHES**

**GLASS / MIRROR** 

New to 2018

Satin Stone Grey Duck Egg Blue

Satin Cashmere

#### WOOD\*

New to 2018

Mild Walnut

\*All wood finish references refer to wood effects.

#### **ROOM DIVIDER DOORS ONLY**

As an added luxury, our

room dividers are also available in

#### **DOOR STYLES**

<sup>\*</sup>Colour matched to Signature interior stanchions.
\*\*Signature Room Dividers only come in single panel and 3 panel.

For our full guides on measuring up for your next wardrobe, visit: spaceslide.co.uk/here-to-help