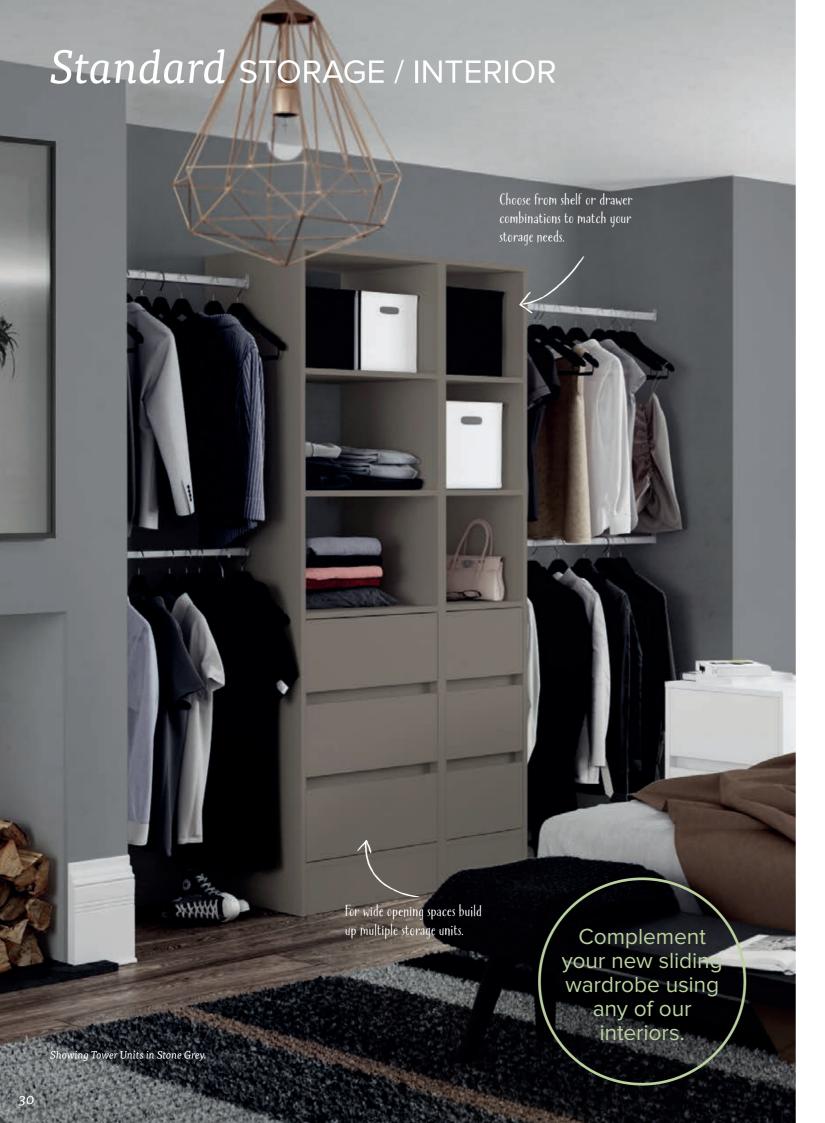

# **TOWER UNITS**

A simple shelf and hanger, which can go as wide as 2500mm. Simple, and useful!

Available in two widths of 450mm and 600mm. The 450mm version is shown above. It can be used on its own as a tower or with hanger bars, with a maximum width of 2800mm. Tower height is 2100mm.

All Standard Storage units are 500mm deep.