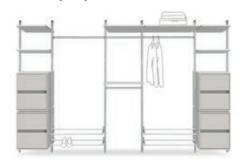

# What size space DO YOU HAVE?

Whether it's a small room or a large room, for a reach-in wardrobe or for a walk-in closet - find the perfect storage to fit your space. To help you out, we've made a few suggestions below, which are available in both our Premier and Signature ranges.

Lucky enough to have a large bedroom?