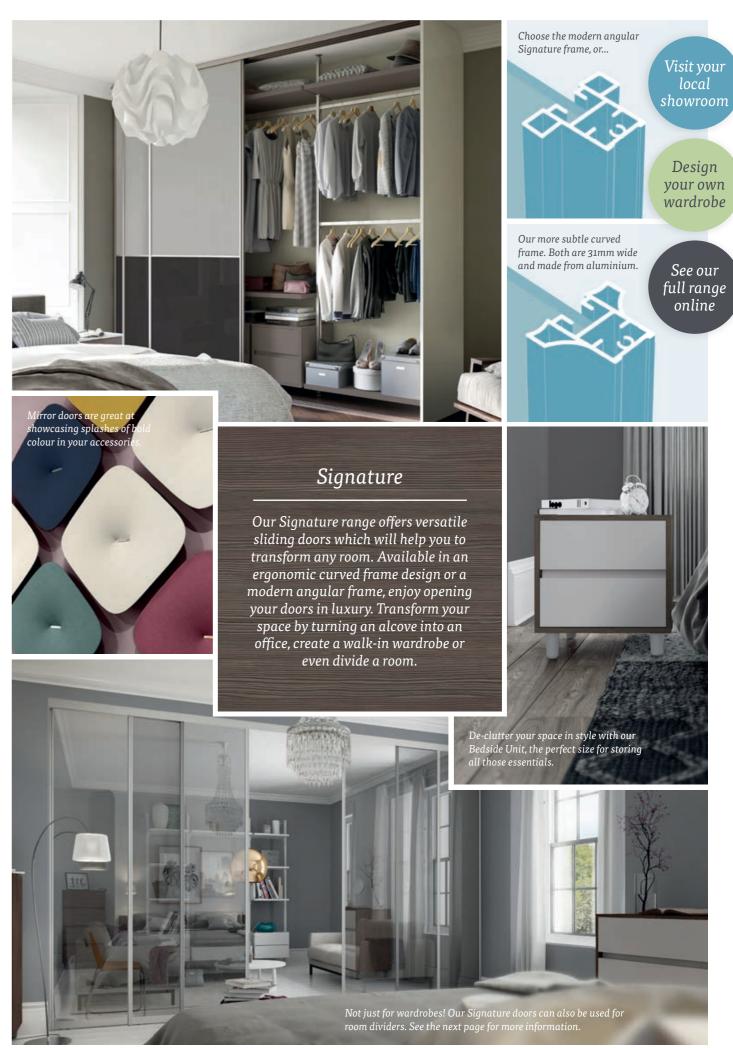

#### **DOOR STYLES**

<sup>\*</sup>Colour matched to Signature interior stanchions.
\*\*Signature Room Dividers only come in single panel and 3 panel.

For our full guides on measuring up for your next wardrobe, visit: spaceslide.co.uk/here-to-help