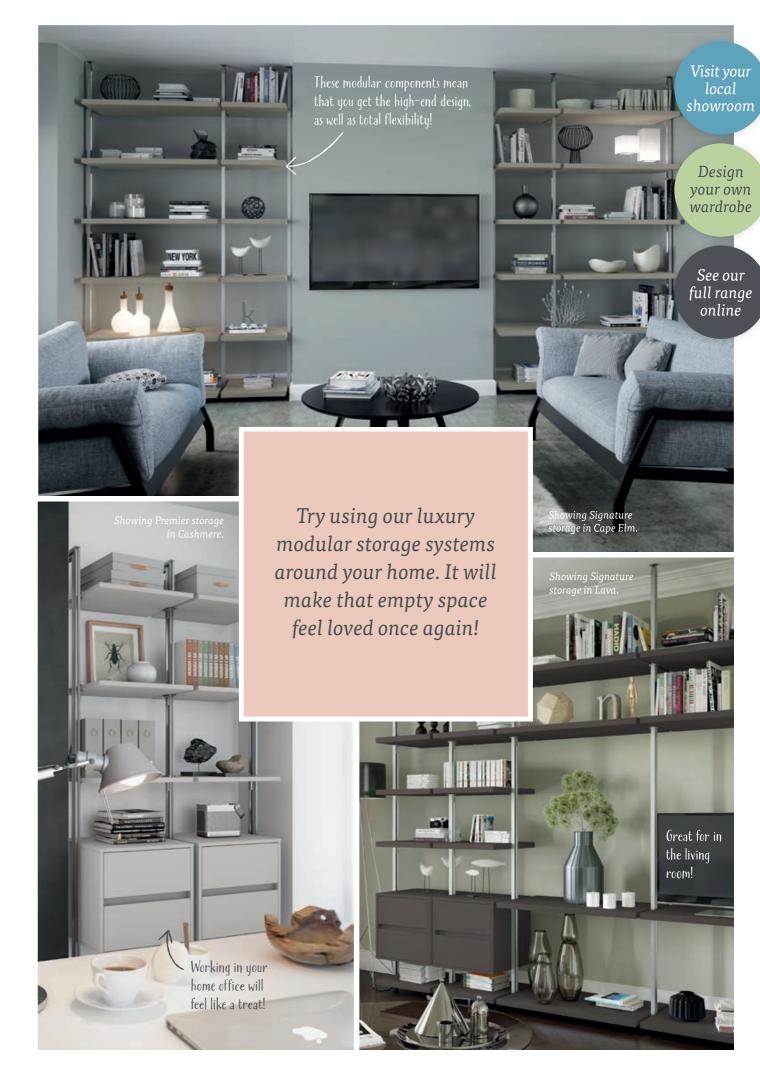

our full guides on measuring up for your next wardrobe, visit: spaceslide.co.uk/here-to-help

#### **DOOR STYLES**

Light Grey











#### PREMIER WOOD FINISHES **COLOUR MATCHED TO DOORS**



All Premier hardware is finished in Satin Silver and is made from aluminium.



All Signature hardware is finished in Titanium and is made

0800 980 3499

#### SIGNATURE WOOD FINISHES **COLOUR MATCHED TO DOORS**







spaceslide.co.uk

# What size space DO YOU HAVE?

Whether it's a small room or a large room, for a reach-in wardrobe or for a walk-in closet - find the perfect storage to fit your space. To help you out, we've made a few suggestions below, which are available in both our Premier and Signature ranges.









Lucky enough to have a large bedroom?







### NOW MAKE IT YOUR OWN!











#### SHELF AND HANGER

# **TOWER UNITS**



A simple shelf and hanger, which can go as wide as 2500mm. Simple, and useful!



Available in two widths of 450mm and 600mm. The 450mm version is shown above. It can be used on its own as a tower or with hanger bars, with a maximum width of 2800mm. Tower height is 2100mm.

All Standard Storage units are 500mm deep.

#### **AVAILABLE FINISHES COLOUR MATCHED**











New to 2018





spaceslide.co.uk 0800 980 3499











A BODY
B DRAWER FRONT

**TALL BOY** 



W600 x H1150 x D500mm

#### **BEDSIDE UNIT**



W450 x H515 x D500mm

 $Images\ show\ a\ Stone\ Grey\ and\ Cashmere\ finish.$ 

# AVAILABLE FINISHES COLOUR MATCHED

















New to 2018







Nordic Teal



# We'd love to **MEET YOU**

Seeing is believing, that's why