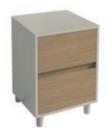

Shown here we've used Premier storage in Cashmere. Add or remove components to suit your storage needs.

See pages 26-31 for all our interior options.

Complement Cashmere interiors with a Bedside Unit to match. Here we've paired Cashmere drawers with a Stone Grey carcass.

#### **BEDSIDE UNIT**

W450 x H515 x D500mm

 $Images\ show\ a\ Stone\ Grey\ and\ Cashmere\ finish.$ 