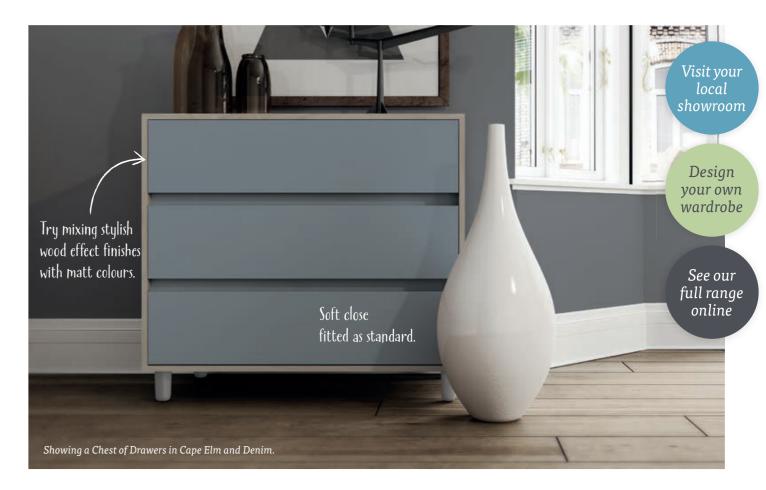

See pages 26-31 for all our interior options.

Soft tones of Cashmere work in harmony against wood effects in your furniture.

See pages 32-33 for full product details.