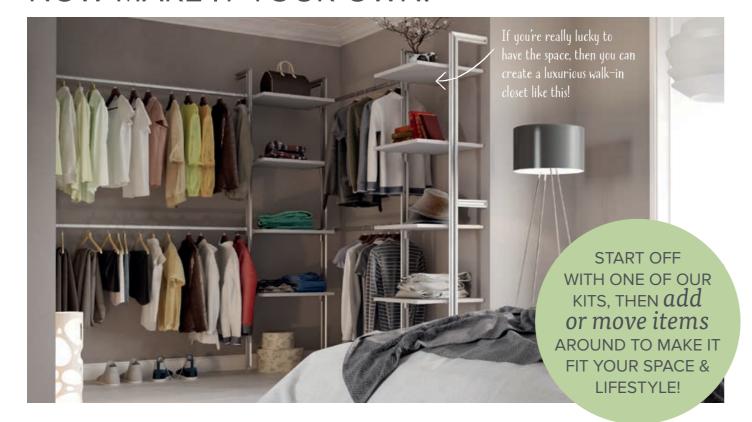

r our full guides on measuring up for your next wardrobe, visit: spaceslide.co.uk/here-to-help

#### **DOOR STYLES**

Light Grey











#### PREMIER WOOD FINISHES **COLOUR MATCHED TO DOORS**



All Premier hardware is finished in Satin Silver and is made from aluminium.



All Signature hardware is finished in Titanium and is made

0800 980 3499

#### SIGNATURE WOOD FINISHES **COLOUR MATCHED TO DOORS**







spaceslide.co.uk

# What size space DO YOU HAVE?

Whether it's a small room or a large room, for a reach-in wardrobe or for a walk-in closet - find the perfect storage to fit your space. To help you out, we've made a few suggestions below, which are available in both our Premier and Signature ranges.









Lucky enough to have a large bedroom?







### NOW MAKE IT YOUR OWN!











#### SHELF AND HANGER

# **TOWER UNITS**



A simple shelf and hanger, which can go as wide as 2500mm. Simple, and useful!



Available in two widths of 450mm and 600mm. The 450mm version is shown above. It can be used on its own as a tower or with hanger bars, with a maximum width of 2800mm. Tower height is 2100mm.

All Standard Storage units are 500mm deep.

#### **AVAILABLE FINISHES COLOUR MATCHED**











New to 2018





spaceslide.co.uk 0800 980 3499











A BODY
B DRAWER FRONT

**TALL BOY** 



W600 x H1150 x D500mm

#### **BEDSIDE UNIT**



W450 x H515 x D500mm

 $Images\ show\ a\ Stone\ Grey\ and\ Cashmere\ finish.$ 

# AVAILABLE FINISHES COLOUR MATCHED

















New to 2018







Nordic Teal



# We'd love to **MEET YOU**

Seeing is believing, that's wh