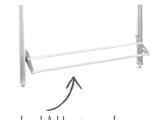

#### SHELF AND HANGER

# **TOWER UNITS**

A simple shelf and hanger, which can go as wide as 2500mm. Simple, and useful!

Available in two widths of 450mm and 600mm. The 450mm version is shown above. It can be used on its own as a tower or with hanger bars, with a maximum width of 2800mm. Tower height is 2100mm.