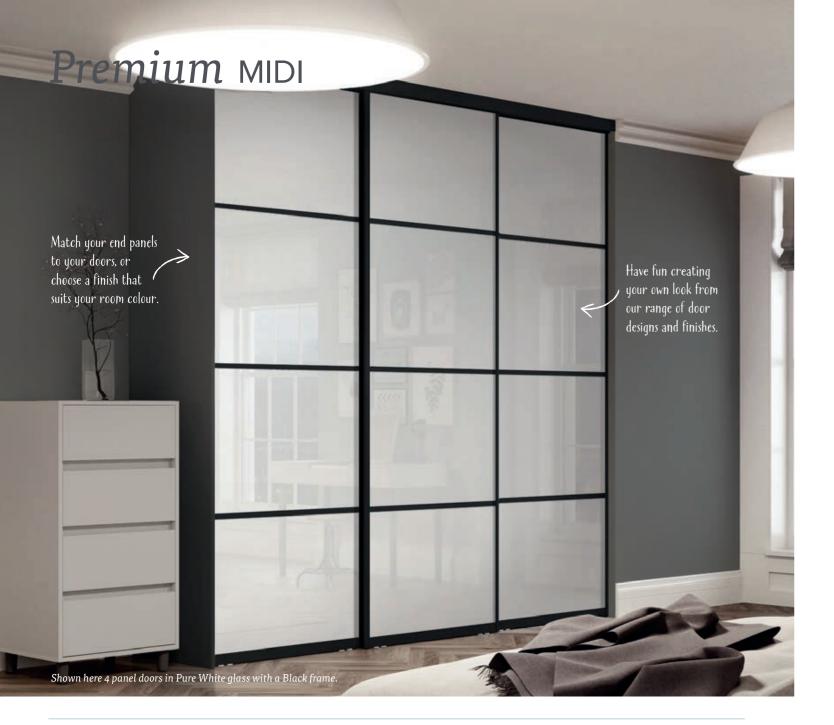

These aren't just for bedrooms! Why not use them in a hallway or as a room divider? Wherever you want!

Find the ideal storage solution for

each piece of clothing.

Front page shows fineline Premium Mini doors in Grey Mirror / Cape Elm with a Titanium frame and Premier storage in Walnut Shown here 3 panel Deluxe Shaker doors in Bronze Mirror with a Stone Grey frame and Premier storage in Cashmere.

#### **DOOR STYLES**

<sup>\*</sup>Colour matched to Signature interior stanchions.
\*\*Signature Room Dividers only come in single panel and 3 panel.

For our full guides on measuring up for your next wardrobe, visit: spaceslide.co.uk/here-to-help