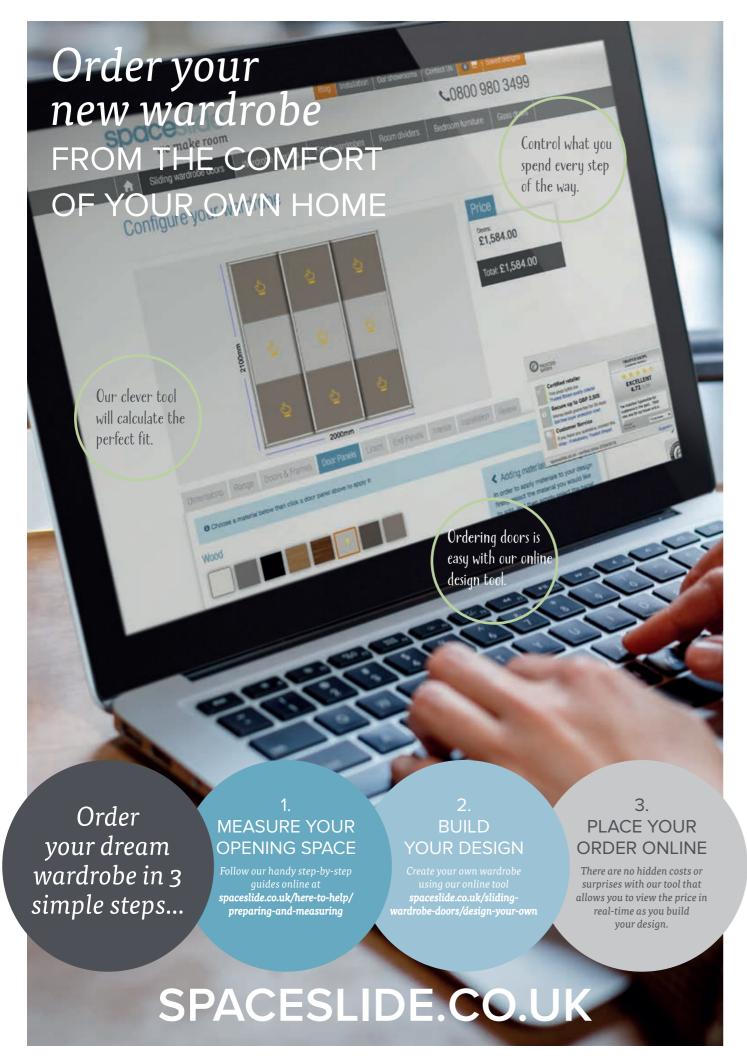

#### **DOOR STYLES**

<sup>\*</sup>Colour matched to Signature interior stanchions.
\*\*Signature Room Dividers only come in single panel and 3 panel.

For our full guides on measuring up for your next wardrobe, visit: spaceslide.co.uk/here-to-help