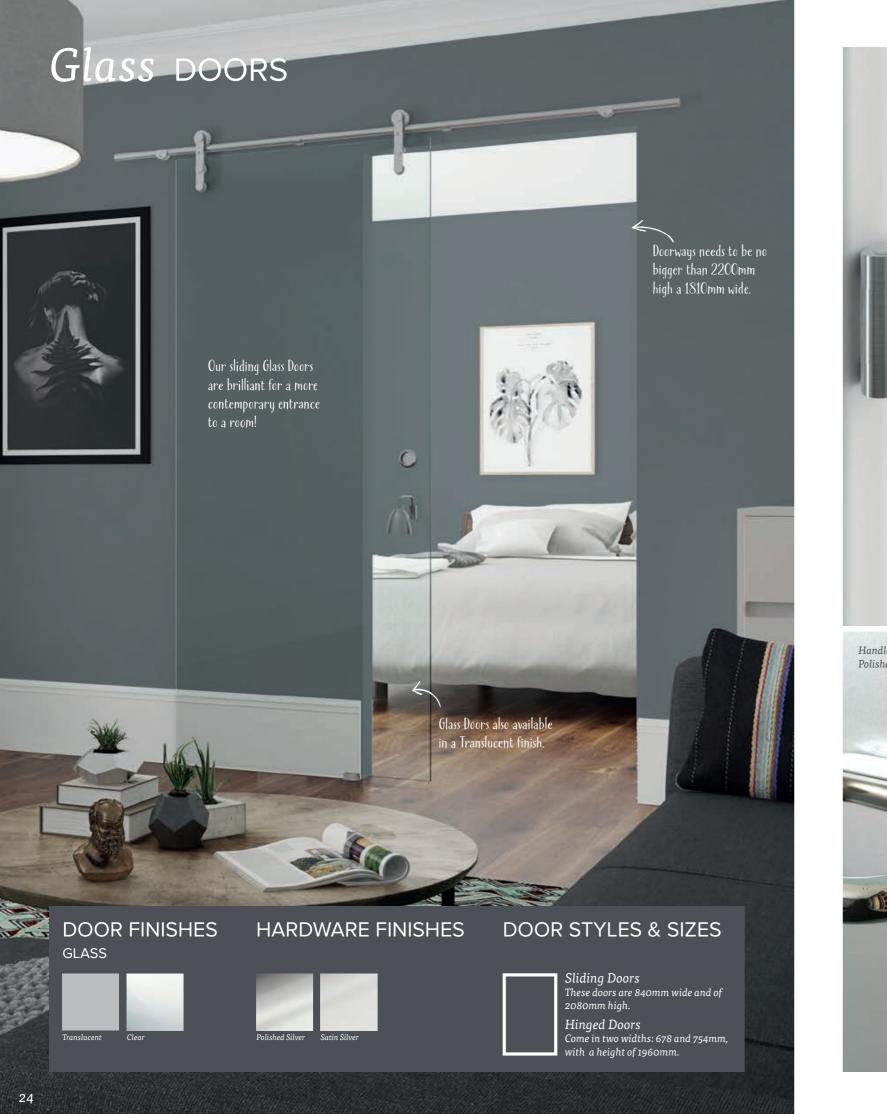

### **DOOR FINISHES**

**GLASS / MIRROR** 

New to 2018

Satin Stone Grey Duck Egg Blue

Satin Cashmere

#### **DOOR FINISHES**

GLASS / MIRROR

#### **DOOR FINISHES**

**GLASS / MIRROR** 

#### **DOOR FINISHES**

**GLASS / MIRROR** 

WOOD\*

\*All wood finish references