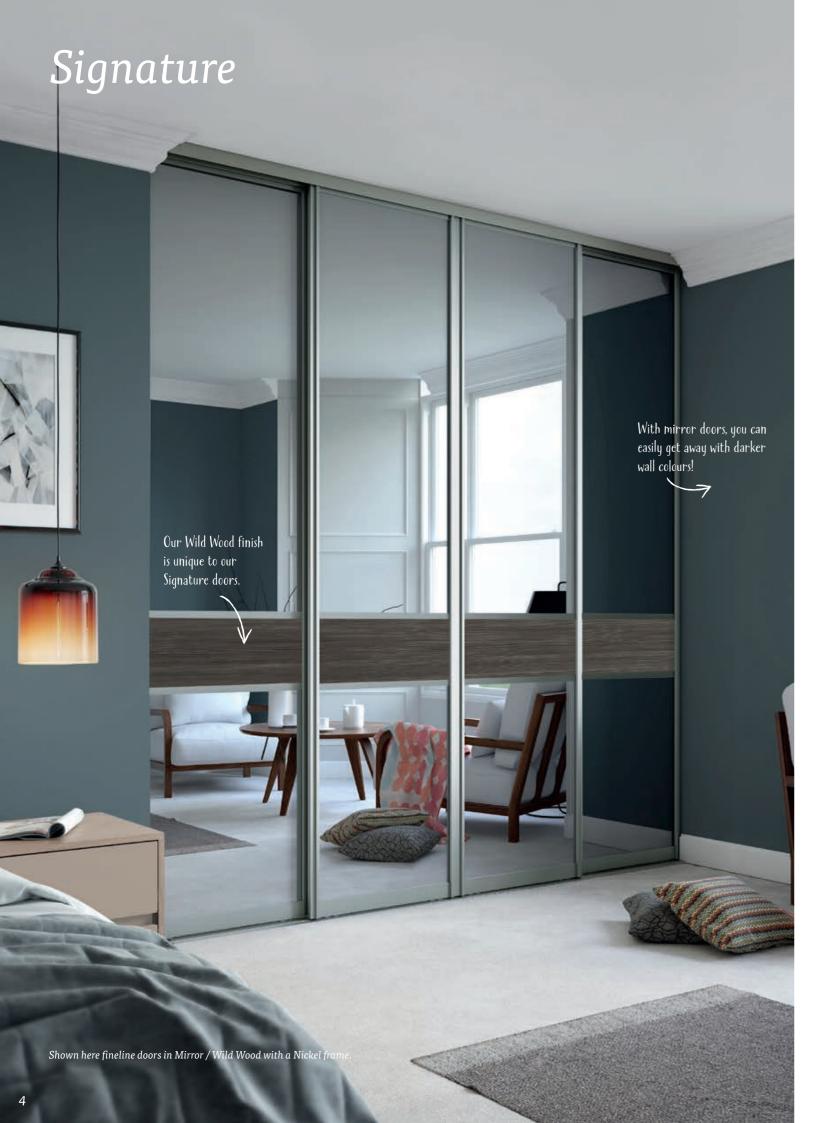

2

Finish off your luxury Signature wardrobe with its own range of understated interiors. Shown here in Stone Grey.

See pages 26-31 for all our interior options.

Complement Stone Grey interiors with a Chest of Drawers. Here we've used a Stone Grey carcass with Nebraska Oak drawers.