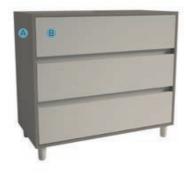

#### **AVAILABLE FINISHES COLOUR MATCHED**

New to 2018

spaceslide.co.uk 0800 980 3499

A BODY
B DRAWER FRONT

**TALL BOY** 

W600 x H1150 x D500mm