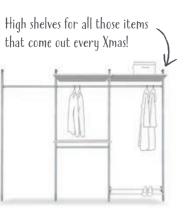

# What size space DO YOU HAVE?

Whether it's a small room or a large room, for a reach-in wardrobe or for a walk-in closet - find the perfect storage to fit your space. To help you out, we've made a few suggestions below, which are available in both our Premier and Signature ranges.

Lucky enough to have a large bedroom?