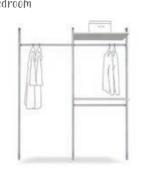

# What size space DO YOU HAVE?

Whether it's a small room or a large room, for a reach-in wardrobe or for a walk-in closet - find the perfect storage to fit your space. To help you out, we've made a few suggestions below, which are available in both our Premier and Signature ranges.

Lucky enough to have a large bedroom?