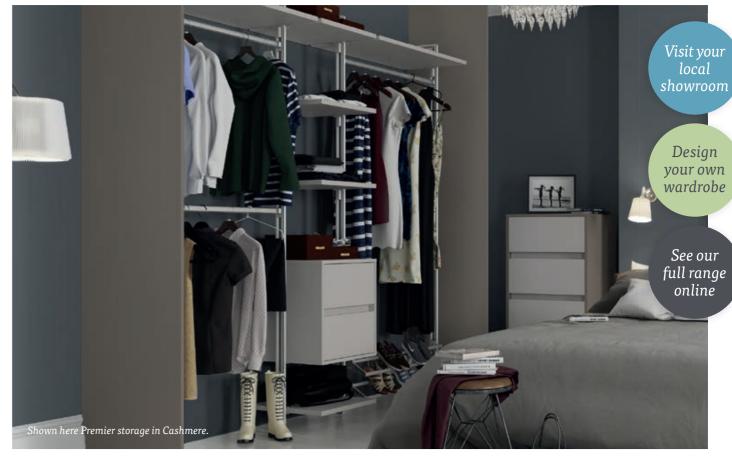

These aren't just for bedrooms! Why not use them in a hallway or as a room divider? Wherever you want!

Find the ideal storage solution for

each piece of clothing.

Front page shows fineline Premium Mini doors in Grey Mirror / Cape Elm with a Titanium frame and Premier storage in Walnut Shown here 3 panel Deluxe Shaker doors in Bronze Mirror with a Stone Grey frame and Premier storage in Cashmere.

Shown here we've used Premier storage in Cashmere. Add or remove components to suit your storage needs.

See pages 26-31 for all our interior options.

Complement Cashmere interiors with a Bedside Unit to match. Here we've paired Cashmere drawers with a Stone Grey carcass.