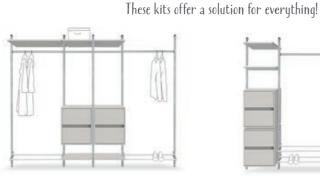

### NOW MAKE IT YOUR OWN!

#### SHELF AND HANGER

# **TOWER UNITS**

A simple shelf and hanger, which can go as wide as 2500mm. Simple, and useful!

Available in two widths of 450mm and 600mm. The 450mm version is shown above. It can be used on its own as a tower or with hanger bars, with a maximum width of 2800mm. Tower height is 2100mm.