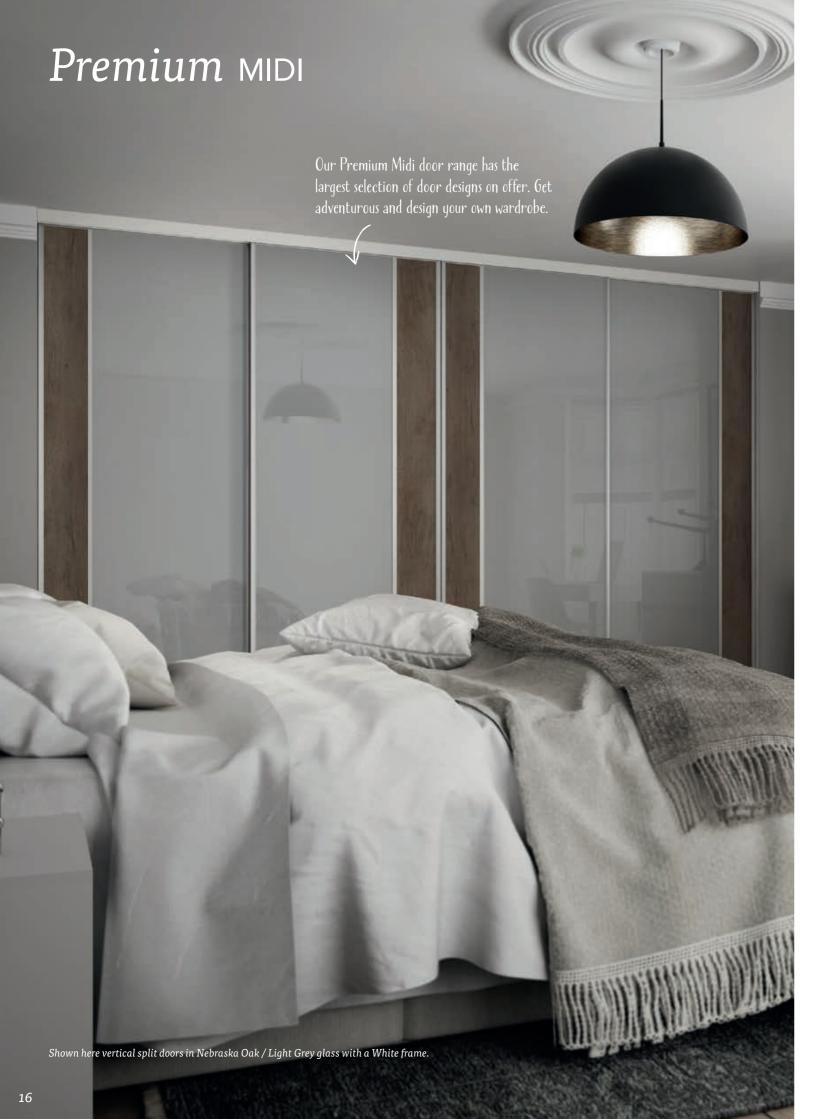

FRAME FINISHES COLOUR MATCHED / SILVER



### **DOOR STYLES**





For our full guides on measuring up for your next wardrobe, visit: spaceslide.co.uk/here-to-help











The Standard storage range offers plenty of solutions for your belongings. Shown above in Cashmere, but why not try it in one of our other finishes like Natural Oak?

See pages 26-31 for all our interior options.



Soft tones of Cashmere work in harmony against wood effects in your furniture.

See pages 32-33 for full product details.

#### **DOOR FINISHES**

**GLASS / MIRROR** 



#### New to 2018



#### WOOD\*



#### FRAME FINISHES **COLOUR MATCHED TO SIGNATURE INTERIORS**

0800 980 3499



#### **DOOR STYLES**





For our full guides on measuring up for your next wardrobe, visit: spaceslide.co.uk/here-to-help











The Standard storage range offers plenty of solutions for your belongings. Use one Tower Unit for those small wardrobes, or add them together to fill those bigger spaces. Shown here in Cashmere.

See pages 26-31 for all our interior options.



Why not accessorise your beautiful doors with some bedroom furniture to match? Our Cashmere finish works brilliant with Nebraska Oak, shown here on our Tall Boy.

See pages 32-33 for full product details.

#### **DOOR FINISHES**

**GLASS / MIRROR** 



#### New to 2018

18



#### WOOD\*



#### FRAME FINISHES **COLOUR MATCHED / SILVER**



#### **DOOR STYLES**





For our full guides on measuring up for your next wardrobe, visit: spaceslide.co.uk/here-to-help











FRAME FINISHES

SILVER / COLOURS

Complement wood effect door finish