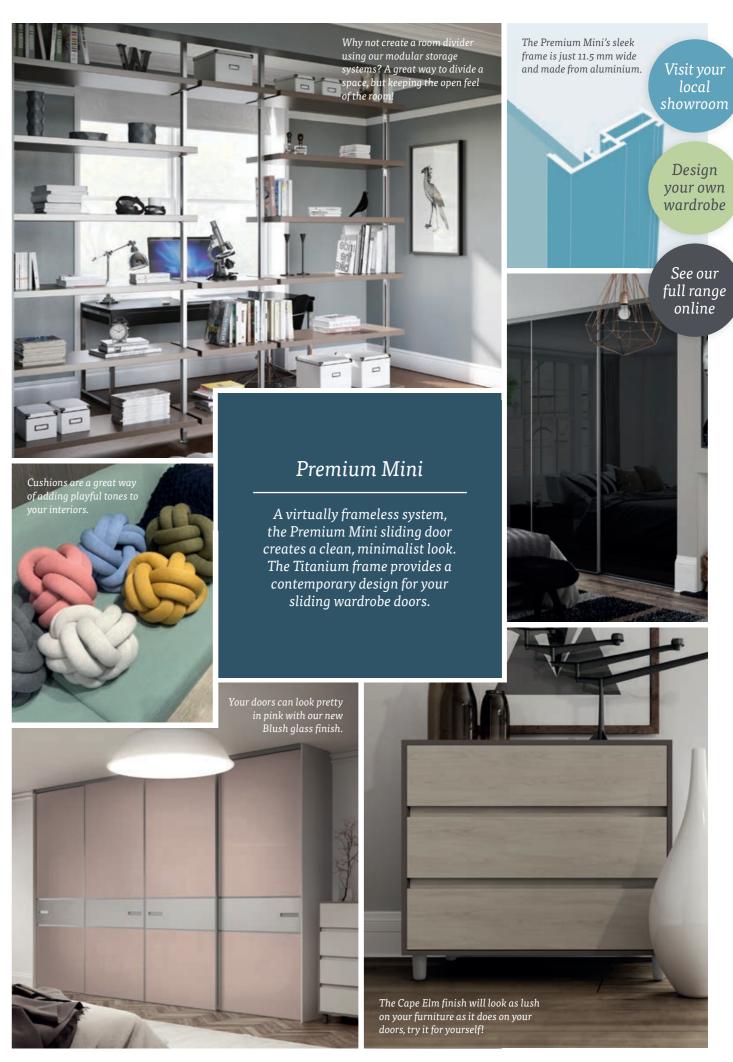

These aren't just for bedrooms! Why not use them in a hallway or as a room divider? Wherever you want!

Find the ideal storage solution for

each piece of clothing.

Front page shows fineline Premium Mini doors in Grey Mirror / Cape Elm with a Titanium frame and Premier storage in Walnut Shown here 3 panel Deluxe Shaker doors in Bronze Mirror with a Stone Grey frame and Premier storage in Cashmere.