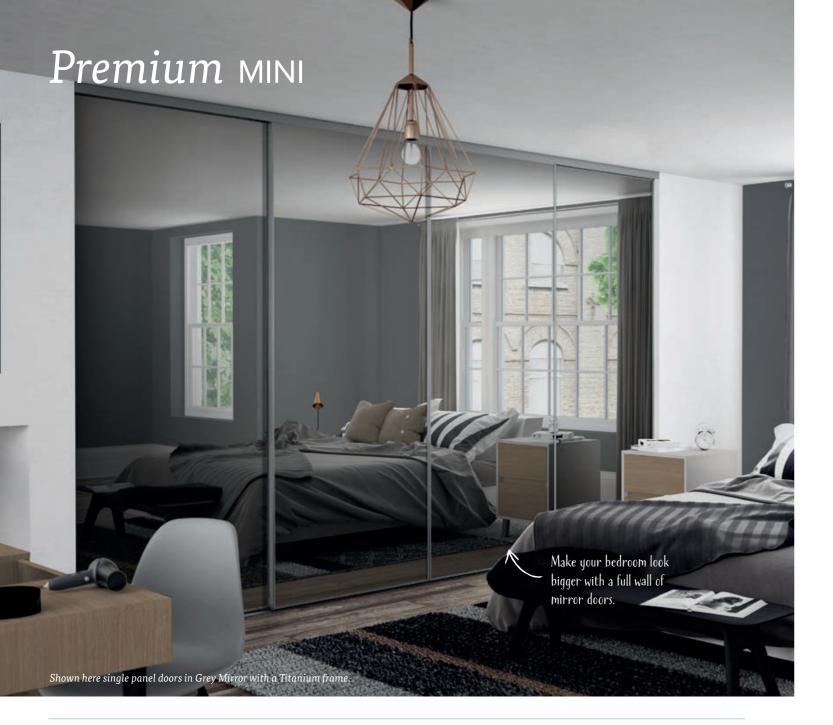

These aren't just for bedrooms! Why not use them in a hallway or as a room divider? Wherever you want!

Find the ideal storage solution for

each piece of clothing.

Front page shows fineline Premium Mini doors in Grey Mirror / Cape Elm with a Titanium frame and Premier storage in Walnut Shown here 3 panel Deluxe Shaker doors in Bronze Mirror with a Stone Grey frame and Premier storage in Cashmere.