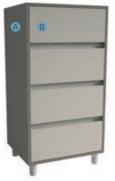

# **TOWER UNITS**

A simple shelf and hanger, which can go as wide as 2500mm. Simple, and useful!

Available in two widths of 450mm and 600mm. The 450mm version is shown above. It can be used on its own as a tower or with hanger bars, with a maximum width of 2800mm. Tower height is 2100mm.