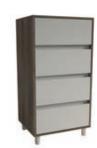

2

Finish off your luxury Signature wardrobe with its own range of understated interiors. Shown here in Stone Grey.

See pages 26-31 for all our interior options.

Complement Stone Grey interiors with a Chest of Drawers. Here we've used a Stone Grey carcass with Nebraska Oak drawers.