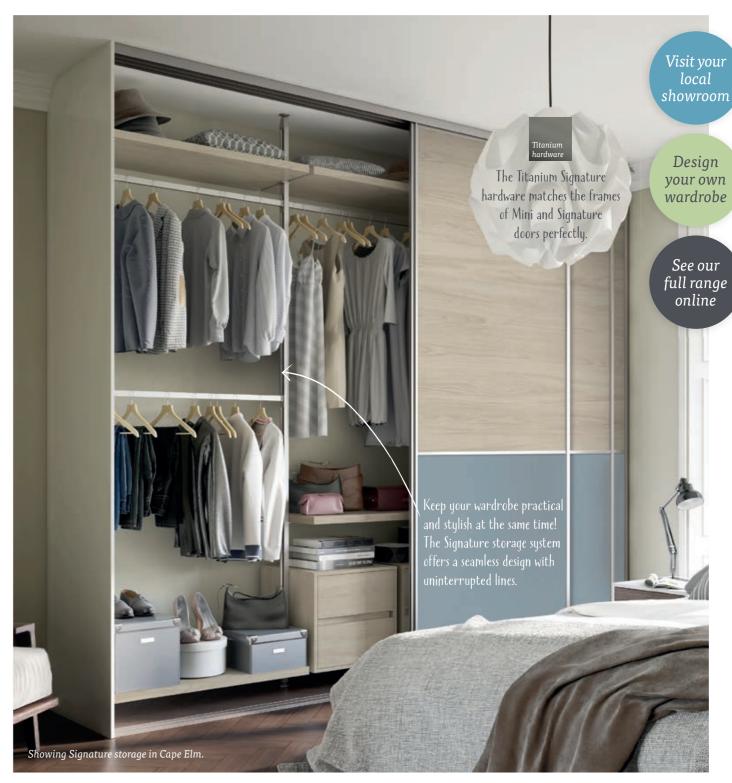

2

Finish off your luxury Signature wardrobe with its own range of understated interiors. Shown here in Stone Grey.

See pages 26-31 for all our interior options.

Complement Stone Grey interiors with a Chest of Drawers. Here we've used a Stone Grey carcass with Nebraska Oak drawers.

See pages 32-33 for full product details.