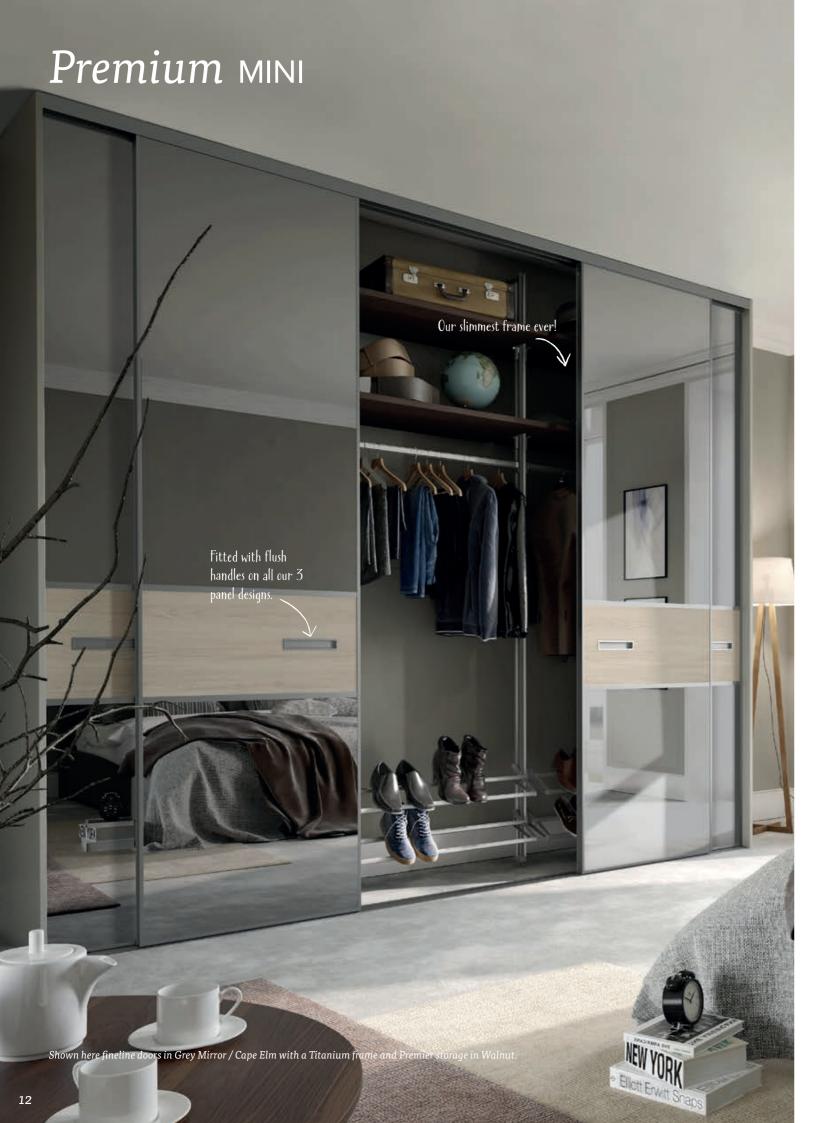

These aren't just for bedrooms! Why not use them in a hallway or as a room divider? Wherever you want!

Find the ideal storage solution for

each piece of clothing.

Front page shows fineline Premium Mini doors in Grey Mirror / Cape Elm with a Titanium frame and Premier storage in Walnut Shown here 3 panel Deluxe Shaker doors in Bronze Mirror with a Stone Grey frame and Premier storage in Cashmere.