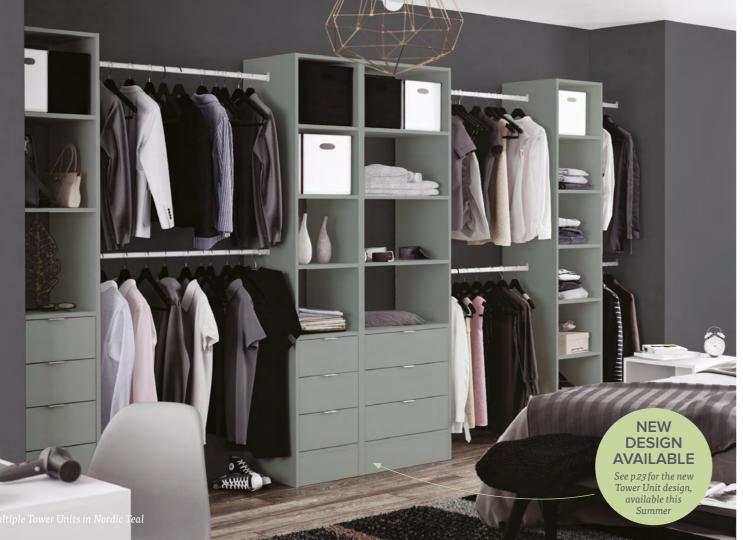

# Signature **STORAGE**

Keep things flexible with our Signature storage systems. Our storage is built to adapt so you can adjust the layout or rearrange the drawers, shoe racks and hanger bars to suit your needs.

All wood effects match our Signature Doors.

Signature storage is available in floor-to-ceiling or floor-to-wall.

Floor-to-ceiling fixture Signature storage system in Mild Walnut