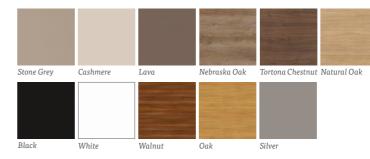

# New colours Now available...

Get on trend with our eight new finishes available to our sliding wardrobe doors and interiors. Inspired by leading trends showcased at international design shows.

For inspiration on the latest trends ask a member of staff for a copy of our 2018 Colour Trends Brochure.

# FRAME FINISHES

| WOOD        | *        |       |             |
|-------------|----------|-------|-------------|
|             |          |       |             |
| Stone Grey  | Cashmere | Lava  | Natural Oak |
| Wild Wood** |          |       |             |
| New to 2018 |          |       |             |
| Mild Walnut | Cape Elm | Denim | Nordic Teal |