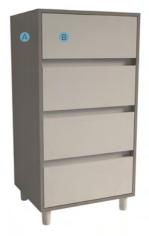

# CHEST OF DRAWERS

Dimensions: W1000 x H800 x D500mm

COMING **THIS SUMMER** 

The above images show a Stone Grey and Cashmere finish.