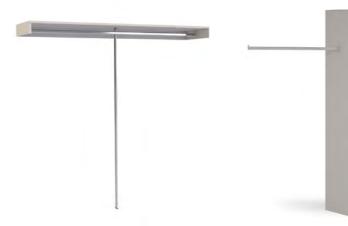

# **STANDARD STORAGE**

Our Standard storage units are made to fit a maximum wardrobe opening of 2800mm wide and a minimum depth of 620mm.

The Tower units are available in two widths of 400mm and 600mm and have a choice of drawer and shelf combinations to suit your needs.

Tower units: Tower units have a maximum opening width of 2800mm and are 500mm deep. They are available in two widths of 400mm and 600mm (400mm version shown above). Tower height is 2100mm.