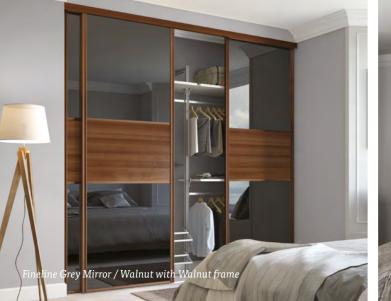

# Signature DOORS

Our Signature range offers versatile sliding doors which will help you to transform any room. The ergonomic curved frame design eases opening and closing.

These doors can fit an opening width from 1100 - 5000mm and an opening height from 1100 - 2490mm.

Single panel Bronze Glass Room Divider w

3 panel Mirror / Dark Blue Glass Room Divider with Titani