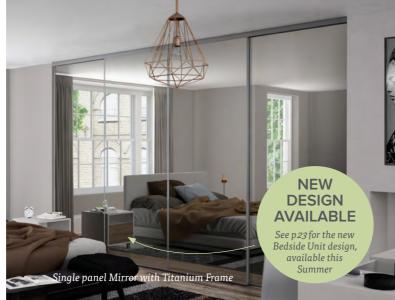

shoe racks you can store them all with ease.





### TREAT YOURSELF TO MORE SPACE

Why not treat yourself by creating your own walk-in wardrobe? Our flexible systems offer a wide variety of combinations to meet all your storage needs.

# SYSTEMS









# Deluxe Shaker

The Deluxe Shaker range is a timeless design that offers the flexibility to create a contemporary or traditional style. Choose from a variety of glass, mirror and panel options to create your desired look.

These doors can fit an opening width from 1100 - 5000mm and an opening height from 1100 - 2490mm.

# **DOOR FINISHES**

# GLASS / MIRROR





All samples are available to order from www.spaceslide.co.uk/here-to-help/order-samples

# **DOOR STYLES**



# FRAME FINISHES



\*New Bedside Units available see p25.











# Premium MINI

A virtually frameless system, the Premium Mini sliding door creates a clean, minimalist look. The titanium look frame provides a contemporary design for your sliding wardrobe doors.

These doors can fit an opening width from 1100 - 5000mm and an opening height from 1100 - 2490mm.

# **DOOR FINISHES**

## GLASS / MIRROR





All samples are available to order from www.spaceslide.co.uk/here-to-help/order-samples

# **DOOR STYLES**



# FRAME FINISHES



\*New Bedside Units available see p25.









# Premium MIDI

If you're after a stylish look for your sliding wardrobe doors, our Premium Midi range offers an additional touch of class. This range is available in a huge range of configurations, with glass, mirror and wood effect panel options.

These doors can fit an openi