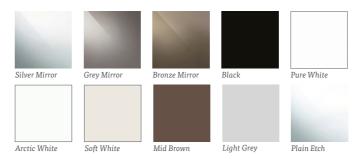

# New colours Now available...

Get on trend with our eight new finishes available to our sliding wardrobe doors and interiors. Inspired by leading trends showcased at international design shows.

For inspiration on the latest trends ask a member of staff for a copy of our 2018 Colour Trends Brochure.

### MORE CHOICE THAN A SWEET SHO

Our doors have a multitude of glass colours and wood effect options so you have creative freedom in designing your own look.

### DRIVEN BY THE LATEST TRENDS

Our colour palette is inspired by international trends. Each year we research what's up and coming and advise how to create these looks in your home.

# GLASS / MIRROR

All samples are available to order from www.spaceslide.co.uk/here-to-help/order-samples

## GLASS / MIRROR

All samples are available to order from www.spaceslide.co.uk/here-to-help/order-samples

# **GLASS / MIRROR**

All samples are available to order from www.spaceslide.co.uk/here-to-help/order-samples

# **FINISHES**

of 2500mm and are 500mm deep.

All samples are available to order from www.spaceslide.co.uk/here-to-help/order-samples

\*New Tower Units available from Summer.

# **FINISHES**

All samples are available to order from www.spaceslide.co.uk/here-to-help/order-samples

\*New Drawer Boxes available from Summer to compliment our furniture range.

# **FINISHES**

All samples are available to order from www.spaceslide.co.uk/here-to-help/order-samples