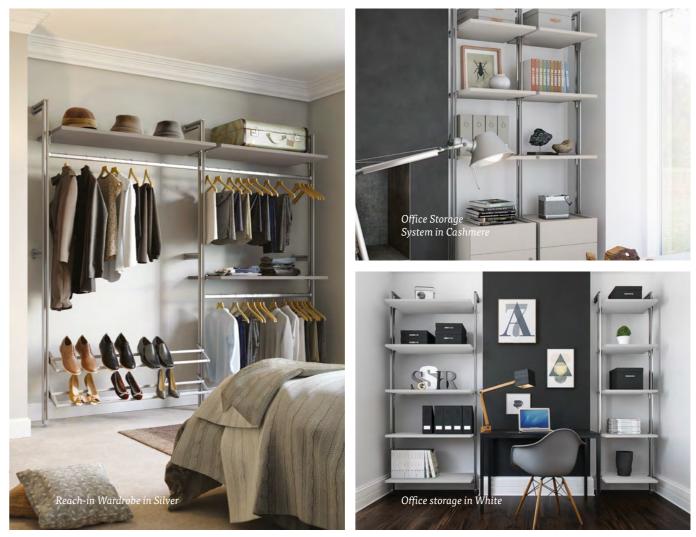

### TREAT YOURSELF TO MORE SPACE

Why not treat yourself by creating your own walk-in wardrobe? Our flexible systems offer a wide variety of combinations to meet all your storage needs.

# Storage systems

Our range of storage systems and bedroom furniture can be customised to perfectly match your choice of sliding doors. Mix our stylish wood effect finishes to create your very own bespoke look. Available in up to 15 finishes.