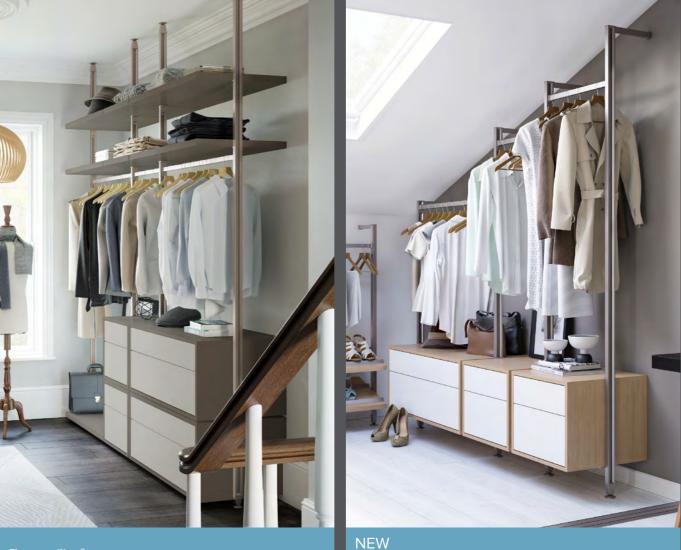

# Signature **STORAGE**

Keep things flexible with our Signature storage systems. Our storage is built to adapt so you can adjust the layout or rearrange the drawers, shoe racks and hanger bars to suit your needs.

All wood effects match our Signature Doors.

Signature storage is available in floor-to-ceiling or floor-to-wall.

Floor-to-ceiling fixture Signature storage system in Mild Walnut

### TREAT YOURSELF TO MORE SPACE

Why not treat yourself by creating your own walk-in wardrobe? Our flexible systems offer a wide variety of combinations to meet all your storage needs.