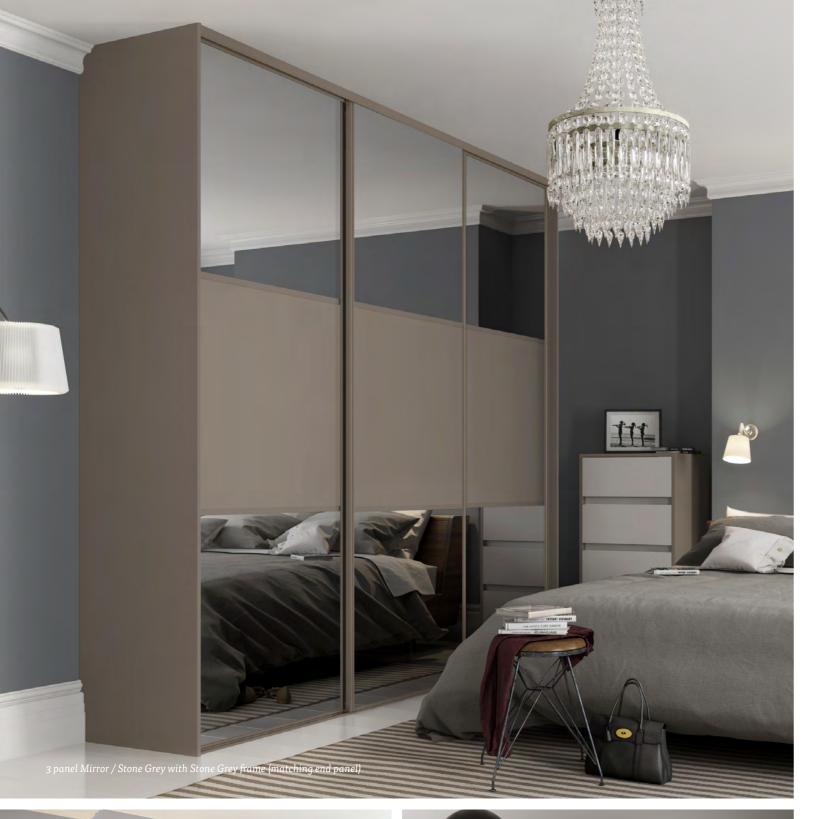

# Deluxe Shaker

The Deluxe Shaker range is a timeless design that offers the flexibility to create a contemporary or traditional style. Choose from a variety of glass, mirror and panel options to create your desired look.

These doors can fit an opening width from 1100 - 5000mm and an opening height from 1100 - 2490mm.