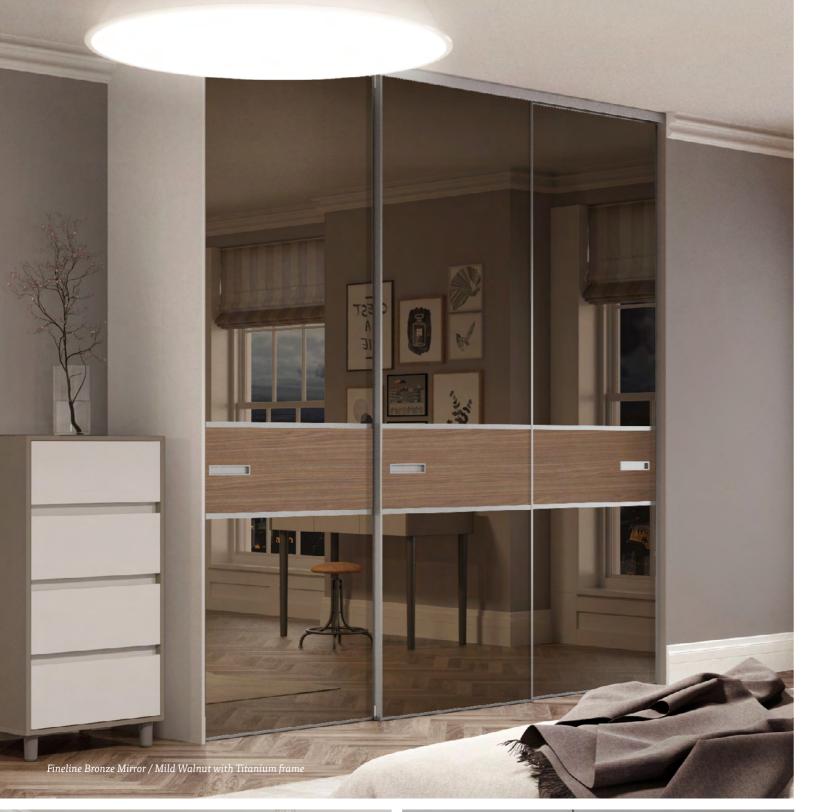

# Signature DOORS

Our Signature range offers versatile sliding doors which will help you to transform any room. The ergonomic curved frame design eases opening and closing.

These doors can fit an opening width from 1100 - 5000mm and an opening height from 1100 - 2490mm.