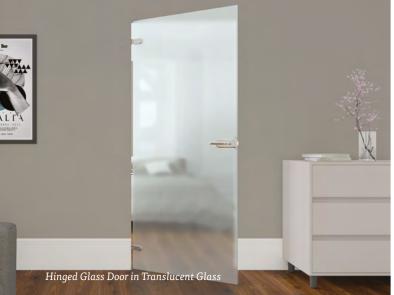

# Glass doors

Our glass doors are available in both clear and translucent finishes creating a bright and contemporary feel to any home. With a choice of hinged or sliding designs, these doors come in standard sizes and take just a few minutes to install.

# **DOOR STYLES**

Hinged Doors come in two widths of 678mm and 754mm, and a height of 1960mm.

Hinged Doors