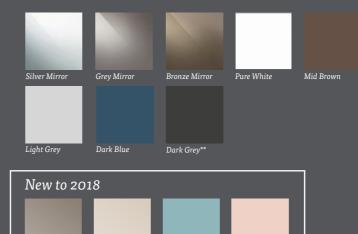

### GLASS / MIRROR

Duck Egg Blue

Satin Stone Grey Satin Cashmere

All samples are available to order from www.spaceslide.co.uk/here-to-help/order-samples

Blusł

# FRAME FINISHES

| WOOD        | *        |       |             |
|-------------|----------|-------|-------------|
|             |          |       |             |
| Stone Grey  | Cashmere | Lava  | Natural Oak |
| Wild Wood** |          |       |             |
| New to 2018 |          |       |             |
| Mild Walnut | Cape Elm | Denim | Nordic Teal |