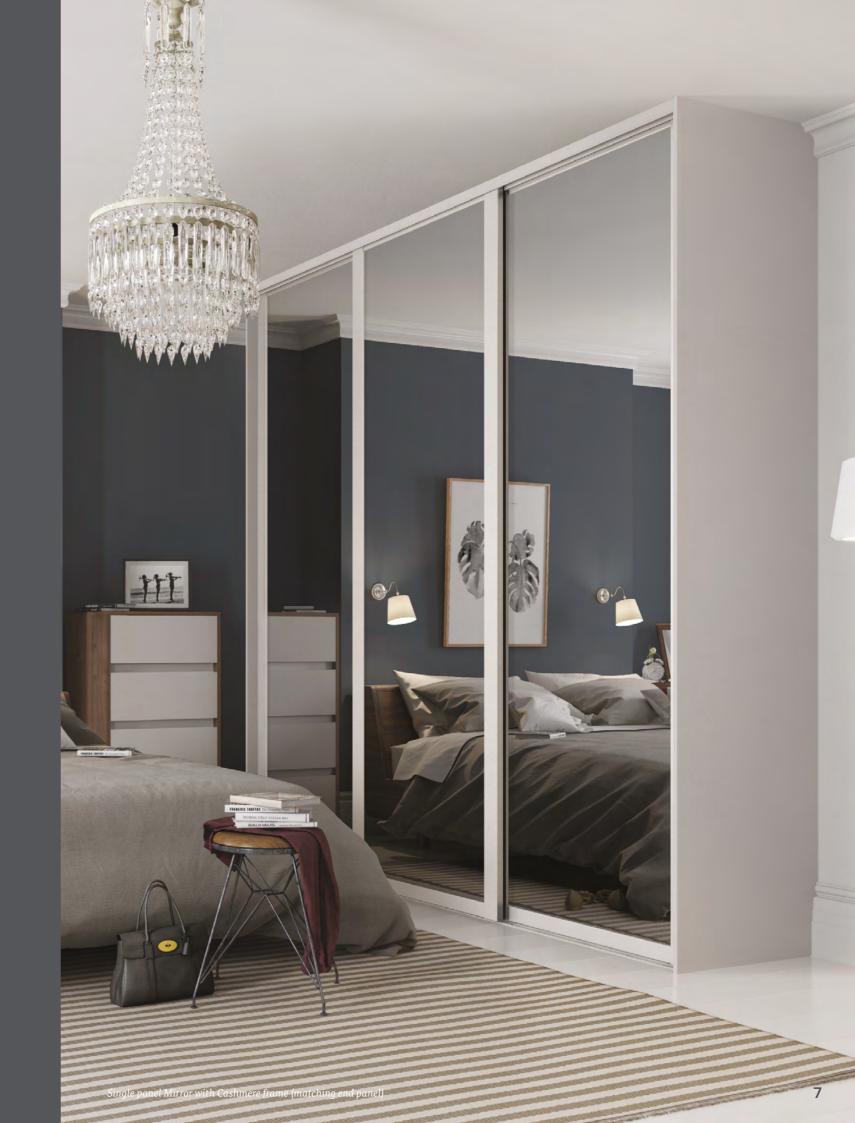

# Deluxe Shaker

The Deluxe Shaker range is a timeless design that offers the flexibility to create a contemporary or traditional style. Choose from a variety of glass, mirror and panel options to create your desired look.

These doors can fit an opening width from 1100 - 5000mm and an opening height from 1100 - 2490mm.