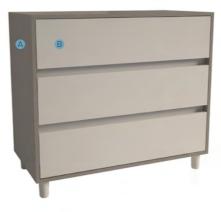

# CHEST OF DRAWERS

Dimensions: W1000 x H800 x D500mm

COMING **THIS SUMMER** 

The above images show a Stone Grey and Cashmere finish.