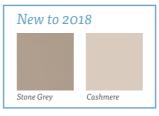

# CHEST OF DRAWERS

Dimensions: W1000 x H800 x D500mm

COMING **THIS SUMMER** 

The above images show a Stone Grey and Cashmere finish.

# FRAME FINISHES

| WOOD        | *        |       |             |
|-------------|----------|-------|-------------|
|             |          |       |             |
| Stone Grey  | Cashmere | Lava  | Natural Oak |
| Wild Wood** |          |       |             |
| New to 2018 |          |       |             |
| Mild Walnut | Cape Elm | Denim | Nordic Teal |