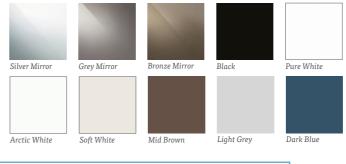

# New colours Now available...

Get on trend with our eight new finishes available to our sliding wardrobe doors and interiors. Inspired by leading trends showcased at international design shows.

For inspiration on the latest trends ask a member of staff for a copy of our 2018 Colour Trends Brochure.

### MORE CHOICE THAN A SWEET SHO

Our doors have a multitude of glass colours and wood effect options so you have creative freedom in designing your own look.

### DRIVEN BY THE LATEST TRENDS

Our colour palette is inspired by international trends. Each year we research what's up and coming and advise how to create these looks in your home.