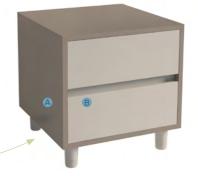

ples

\*New Drawer Boxes available from Summer to compliment our furniture range.











# Bedroom furniture

Our range of bedroom furniture can be customised to perfectly match your choice of sliding door wardrobe. Match drawer fronts to the body finish, or mix our stylish wood effect finishes to create your very own bespoke look. This range is easy to assemble with soft close drawers as standard. Available in 10 finishes.

BODYDRAWER FRONT

# CHEST OF DRAWERS

Dimensions: W1000 x H800 x D500mm



COMING **THIS SUMMER** 

The above images show a Stone Grey and Cashmere finish.

# **FINISHES**



All samples are available to order from www.spaceslide.co.uk/here-to-help/order-samples

# TALL BOY

Dimensions: W600 x H1150 x D500mm



# **BEDSIDE UNIT**

Dimensions: W500 x H515 x D500mm



# SIGNATURE BY SPACESLIDE







# Signature DOORS

Our Signature range offers versatile sliding doors which will help you to transform any room. The ergonomic curved frame design eases opening and closing.

These doors can fit an opening width from 1100 - 5000mm and an opening height from 1100 - 2490mm.

# **DOOR FINISHES**

### GLASS / MIRROR



Duck Egg Blue

Satin Stone Grey Satin Cashmere

All samples are available to order from www.spaceslide.co.uk/here-to-help/order-samples

Blusł

# DOOR STYLES



# FRAME FINISHES







| WOOD        | *        |       |             |
|-------------|----------|-------|-------------|
|             |          |       |             |
| Stone Grey  | Cashmere | Lava  | Natural Oak |
| Wild Wood** |          |       |             |
| New to 2018 |