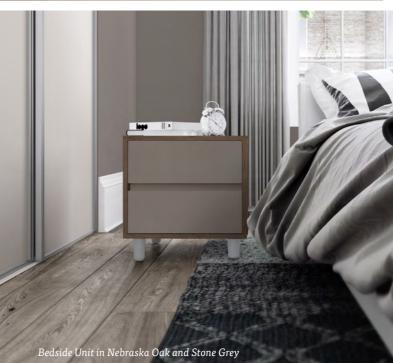

are 500mm deep.



All samples are available to order from www.spaceslide.co.uk/here-to-help/order-samples

\*New Tower Units available from Summer.





# Designed TO FIT ANY SPACE





# PREMIER STORAGE

Our Premier Storage Kits have been specially designed to offer you a variety of solutions to suit your space. Using floor-to-wall aluminium stanchions, these modular kits allow great versatility and are easy to install, with wood effects to match our sliding door range.

Available in 15 stylish finishes and a variety of different layouts to choose from, fitting openings from 1110 - 5240mm wide.



# **FINISHES**



All samples are available to order from www.spaceslide.co.uk/here-to-help/order-samples

\*New Drawer Boxes available from Summer to compliment our furniture range.











# Bedroom furniture

Our range of bedroom furniture can be customised to perfectly match your choice of sliding door wardrobe. Match drawer fronts to the body finish, or mix our stylish wood effect finishes to create your very own bespoke look. This range is easy to assemble with soft close drawers as standard. Available in 10 finishes.

BODYDRAWER FRONT

# CHEST OF DRAWERS

Dimensions: W1000 x H800 x D500mm



COMING **THIS SUMMER** 

The above images show a Stone Grey and Cashmere finish.

# **FINISHES**



All samples are available to order from www.spaceslide.co.uk/here-to-help/order-samples

# TALL BOY

Dimensions: W600 x H1150 x D500mm



# **BEDSIDE UNIT**

Dimensions: W500 x H515 x D500mm



# SIGNATURE BY SPACESLIDE







# Signature DOORS

Our Signature range offers versatile