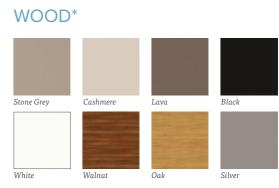

# New colours Now available...

Get on trend with our eight new finishes available to our sliding wardrobe doors and interiors. Inspired by leading trends showcased at international design shows.

For inspiration on the latest trends ask a member of staff for a copy of our 2018 Colour Trends Brochure.

### MORE CHOICE THAN A SWEET SHO

Our doors have a multitude of glass colours and wood effect options so you have creative freedom in designing your own look.

# FRAME FINISHES

| WOOD        | *        |       |             |
|-------------|----------|-------|-------------|
|             |          |       |             |
| Stone Grey  | Cashmere | Lava  | Natural Oak |
| Wild Wood** |          |       |             |
| New to 2018 |          |       |             |
| Mild Walnut | Cape Elm | Denim | Nordic Teal |