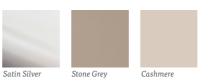

# CHEST OF DRAWERS

Dimensions: W1000 x H800 x D500mm

COMING **THIS SUMMER** 

The above images show a Stone Grey and Cashmere finish.