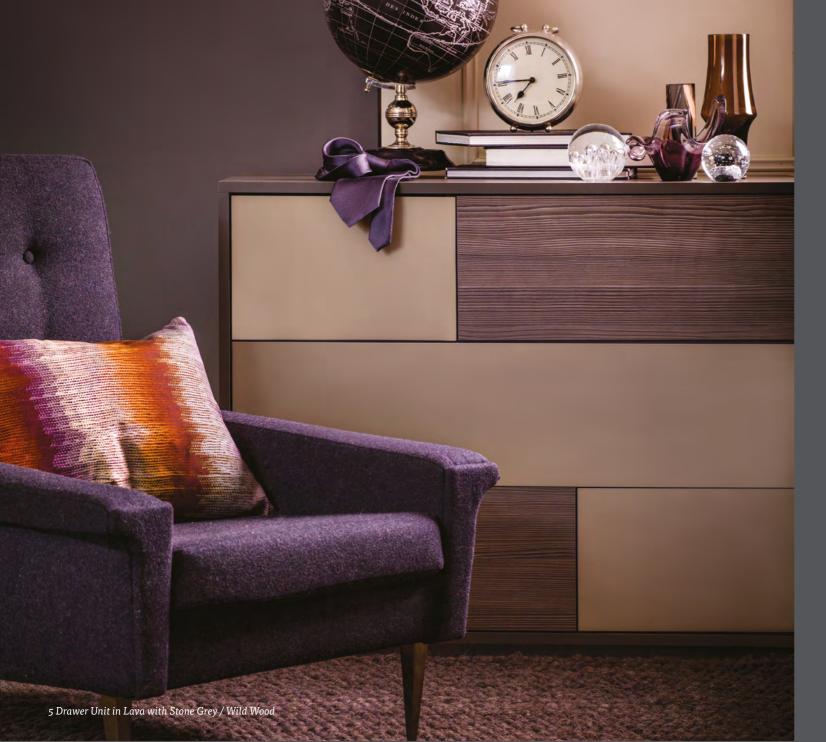

# Signature furniture

Signature furniture offers a range of stylish drawer units to compliment your room. These come in a range of colours and even have the option to have multiple drawer colours to add a touch of style. All our Signature furniture comes fully assembled with push-to-open drawers as standard.

All wood finishes are colour matched to our Signature Doors.

**3 DRAWER UNIT** W1000 x H808 x D500mm

**BEDSIDE UNIT** W500 x H468 x D500mm

The above images show a Cashmere and Denim finish.