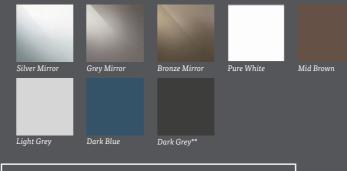

# New colours Now available...

Get on trend with our eight new finishes available to our sliding wardrobe doors and interiors. Inspired by leading trends showcased at international design shows.

For inspiration on the latest trends ask a member of staff for a copy of our 2018 Colour Trends Brochure.

### MORE CHOICE THAN A SWEET SHO

Our doors have a multitude of glass colours and wood effect options so you have creative freedom in designing your own look.

### DRIVEN BY THE LATEST TRENDS

Our colour palette is inspired by international trends. Each year we research what's up and coming and advise how to create these looks in your home.