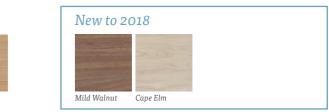

# FRAME FINISHES

| WOOD        | *        |       |             |
|-------------|----------|-------|-------------|
|             |          |       |             |
| Stone Grey  | Cashmere | Lava  | Natural Oak |
| Wild Wood** |          |       |             |
| New to 2018 |          |       |             |
| Mild Walnut | Cape Elm | Denim | Nordic Teal |