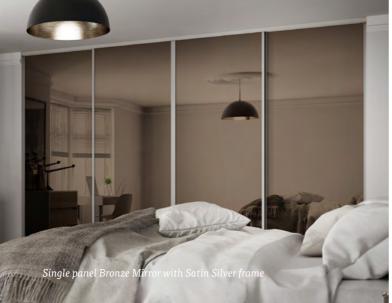

# Classic

Our Classic sliding door solution gives you the look you want without blowing the budget. This range is available in a range of configurations, with glass, mirror and wood effect panel options as well as colour matched frames.

These doors can fit an opening width from 1100 - 5000mm and an opening height from 1100 - 2490mm.