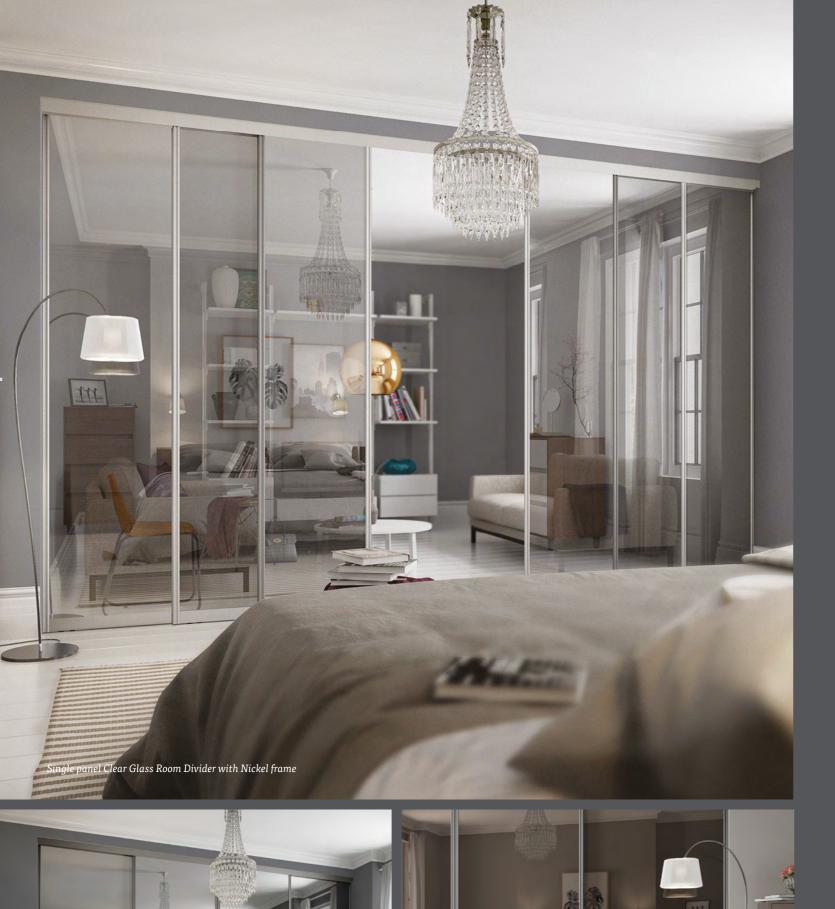

# Signature ROOM DIVIDERS

Our Signature Room Dividers are available in a modern angular frame. Transform your space by turning an alcove into an office, create a walk-in wardrobe or even divide a room.

These doors can fit an opening width from 1100 - 5000mm and an opening height from 1100 - 2490mm.

# CLEAR / TRANSLUCENT GLASS\*

\*Exclusive to Signature Room Dividers

Signature Room Dividers are double sided doors so you can mix & match to create your perfect look.