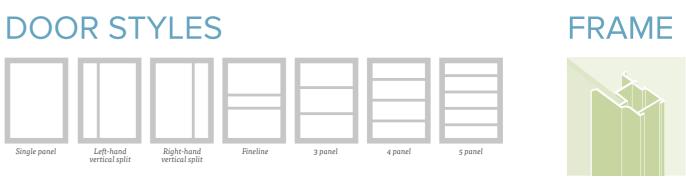

# **DOOR STYLES**

# **DOOR STYLES**

Hinged Doors come in two widths of 678mm and 754mm, and a height of 1960mm.

Hinged Doors

# DOOR STYLES