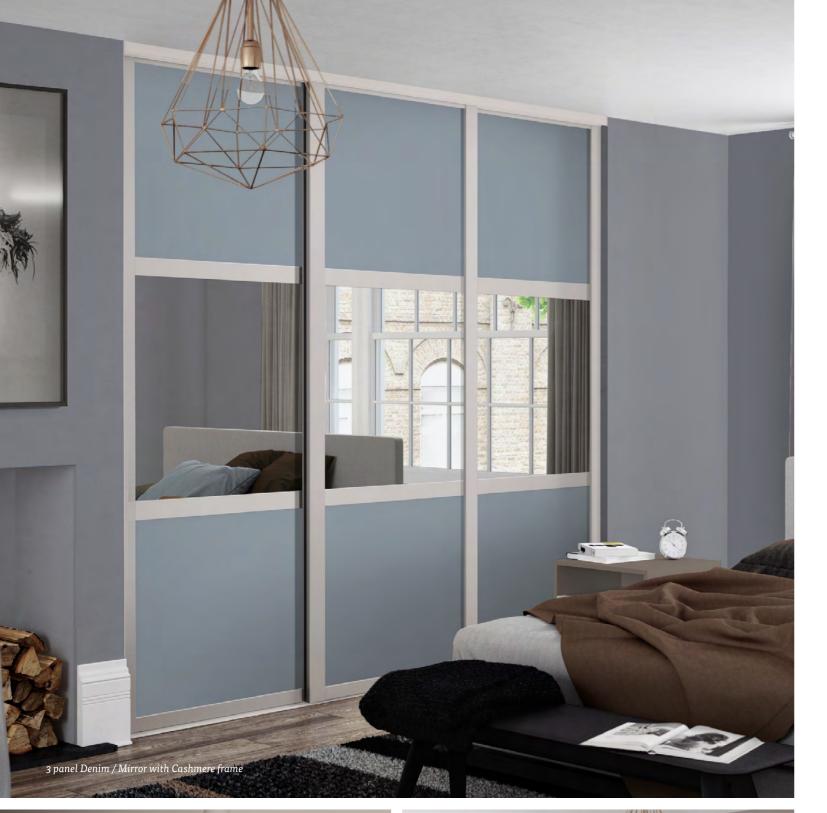

# Classic

Our Classic sliding door solution gives you the look you want without blowing the budget. This range is available in a range of configurations, with glass, mirror and wood effect panel options as well as colour matched frames.

These doors can fit an opening width from 1100 - 5000mm and an opening height from 1100 - 2490mm.