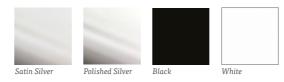

# FRAME FINISHES

\*New Bedside Units available see p25.

# **FRAME FINISHES**

\*New Bedside Units available see p25.

# FRAME FINISHES

# FRAME FINISHES

| WOOD        | *        |       |             |
|-------------|----------|-------|-------------|
|             |          |       |             |
| Stone Grey  | Cashmere | Lava  | Natural Oak |
| Wild Wood** |          |       |             |
| New to 2018 |          |       |             |
| Mild Walnut | Cape Elm | Denim | Nordic Teal |