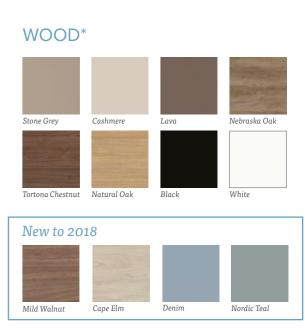

# FRAME FINISHES

| WOOD        | *        |       |             |
|-------------|----------|-------|-------------|
|             |          |       |             |
| Stone Grey  | Cashmere | Lava  | Natural Oak |
| Wild Wood** |          |       |             |
| New to 2018 |          |       |             |
| Mild Walnut | Cape Elm | Denim | Nordic Teal |