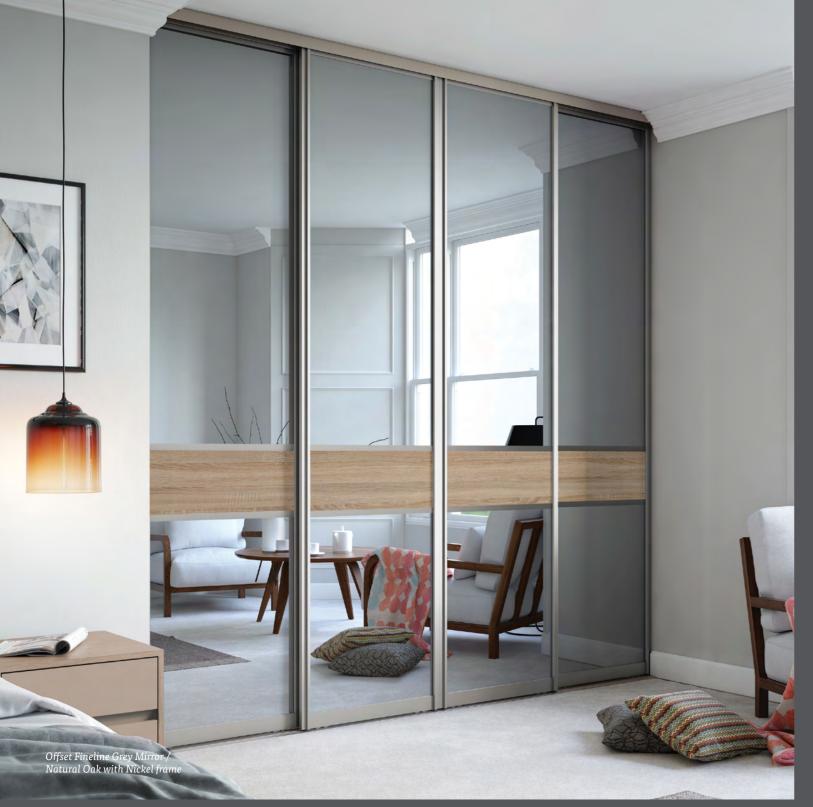

# Signature DOORS

Our Signature range offers versatile sliding doors which will help you to transform any room. The ergonomic curved frame design eases opening and closing.

These doors can fit an opening width from 1100 - 5000mm and an opening height from 1100 - 2490mm.