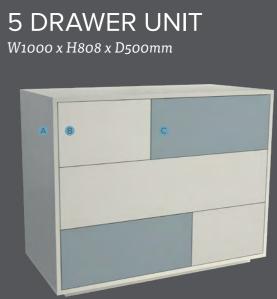

# **STANDARD STORAGE**

Our Standard storage units are made to fit a maximum wardrobe opening of 2800mm wide and a minimum depth of 620mm.

The Tower units are available in two widths of 400mm and 600mm and have a choice of drawer and shelf combinations to suit your needs.

Tower units: Tower units have a maximum opening width of 2800mm and are 500mm deep. They are available in two widths of 400mm and 600mm (400mm version shown above). Tower height is 2100mm.

# **FINISHES**

of 2500mm and are 500mm deep.

All samples are available to order from www.spaceslide.co.uk/here-to-help/order-samples

\*New Tower Units available from Summer.