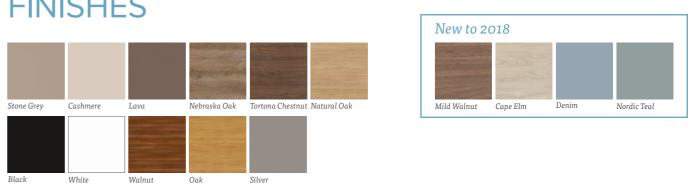

# New colours Now available...

Get on trend with our eight new finishes available to our sliding wardrobe doors and interiors. Inspired by leading trends showcased at international design shows.

For inspiration on the latest trends ask a member of staff for a copy of our 2018 Colour Trends Brochure.

# FRAME FINISHES

| WOOD        | *        |       |             |
|-------------|----------|-------|-------------|
|             |          |       |             |
| Stone Grey  | Cashmere | Lava  | Natural Oak |
| Wild Wood** |          |       |             |
| New to 2018 |          |       |             |
| Mild Walnut | Cape Elm | Denim | Nordic Teal |