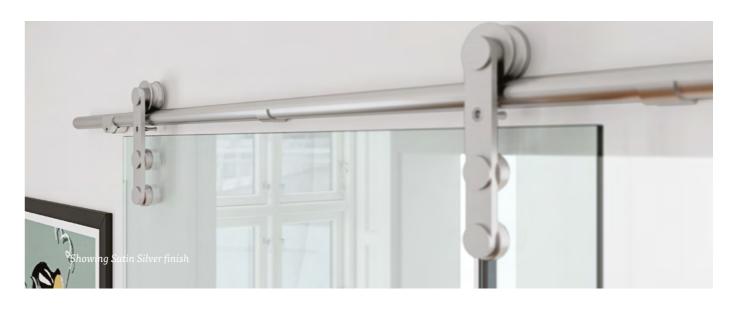

# Glass doors

Our glass doors are available in both clear and translucent finishes creating a bright and contemporary feel to any home. With a choice of hinged or sliding designs, these doors come in standard sizes and take just a few minutes to install.

# **DOOR STYLES**

Hinged Doors come in two widths of 678mm and 754mm, and a height of 1960mm.

Hinged Doors