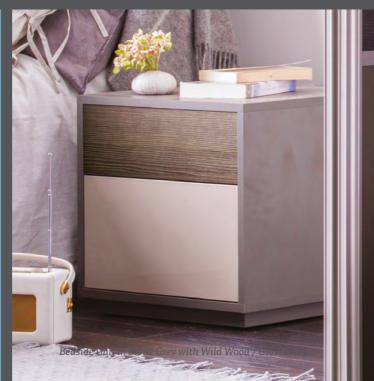

# **BEDSIDE UNIT**

Dimensions: W500 x H515 x D500mm

# FRAME FINISHES

\*New Bedside Units available see p25.