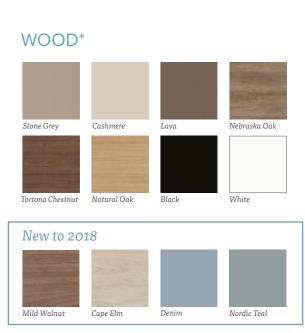

# FRAME FINISHES

| WOOD        | *        |       |             |
|-------------|----------|-------|-------------|
|             |          |       |             |
| Stone Grey  | Cashmere | Lava  | Natural Oak |
| Wild Wood** |          |       |             |
| New to 2018 |          |       |             |
| Mild Walnut | Cape Elm | Denim | Nordic Teal |