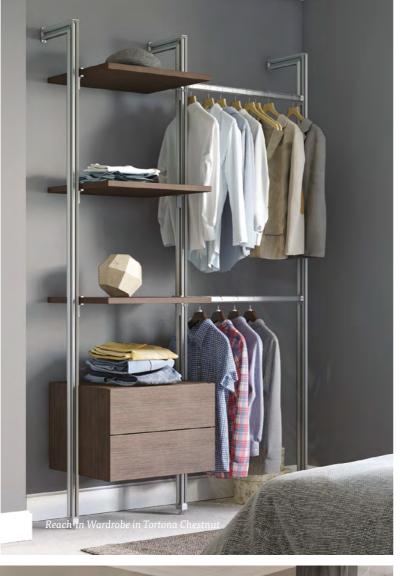

# Signature **STORAGE**

Keep things flexible with our Signature storage systems. Our storage is built to adapt so you can adjust the layout or rearrange the drawers, shoe racks and hanger bars to suit your needs.

All wood effects match our Signature Doors.

Signature storage is available in floor-to-ceiling or floor-to-wall.

Floor-to-ceiling fixture Signature storage system in Mild Walnut