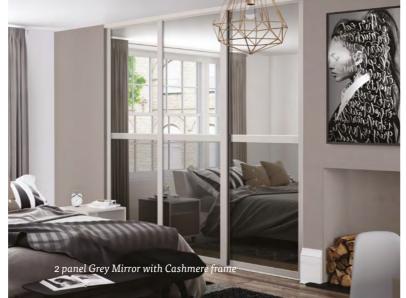

# Premium MINI

A virtually frameless system, the Premium Mini sliding door creates a clean, minimalist look. The titanium look frame provides a contemporary design for your sliding wardrobe doors.

These doors can fit an opening width from 1100 - 5000mm and an opening height from 1100 - 2490mm.