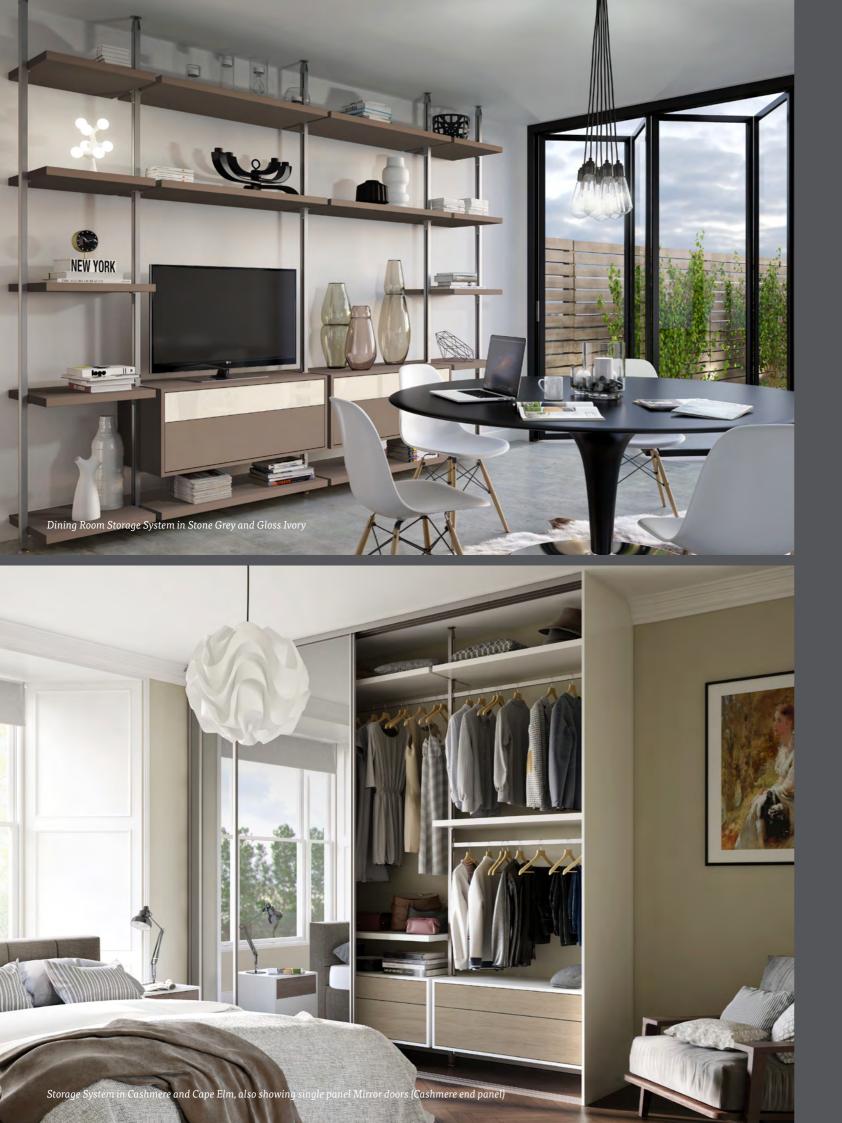

# Storage systems

Our range of storage systems and bedroom furniture can be customised to perfectly match your choice of sliding doors. Mix our stylish wood effect finishes to create your very own bespoke look. Available in up to 15 finishes.

# **STANDARD STORAGE**

Our Standard storage units are made to fit a maximum wardrobe opening of 2800mm wide and a minimum depth of 620mm.

The Tower units are available in two widths of 400mm and 600mm and have a choice of drawer and shelf combinations to suit your needs.

# Bedroom furniture

Our range of bedroom furniture can be customised to perfectly match your choice of sliding door wardrobe. Match drawer fronts to the body finish, or mix our stylish wood effect finishes to create your very own bespoke look. This range is easy to assemble with soft close drawers as standard. Available in 10 finishes.