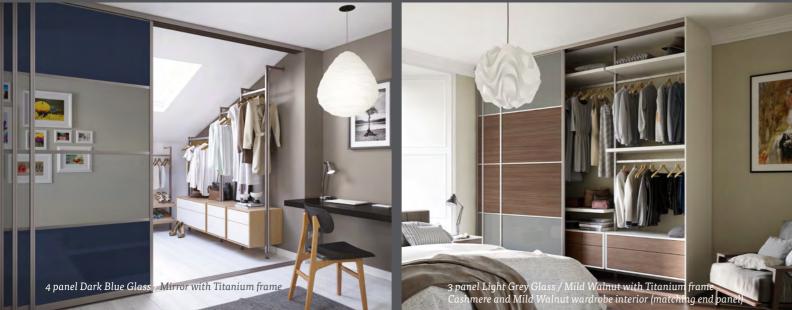

# Signature ROOM DIVIDERS

Our Signature Room Dividers are available in a modern angular frame. Transform your space by turning an alcove into an office, create a walk-in wardrobe or even divide a room.

# CLEAR / TRANSLUCENT GLASS\*

\*Exclusive to Signature Room Dividers

Signature Room Dividers are double sided doors so you can mix & match to create your perfect look.