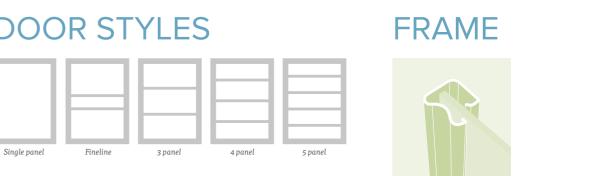

# **DOOR STYLES**

# **DOOR STYLES**

Hinged Doors come in two widths of 678mm and 754mm, and a height of 1960mm.

Hinged Doors

# DOOR STYLES