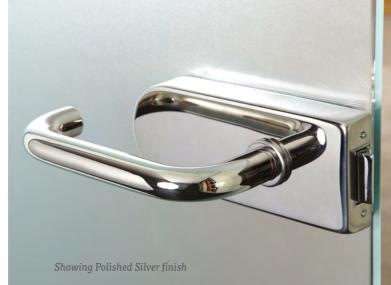

# Signature DOORS

Our Signature range offers versatile sliding doors which will help you to transform any room. The ergonomic curved frame design eases opening and closing.

These doors can fit an opening width from 1100 - 5000mm and an opening height from 1100 - 2490mm.