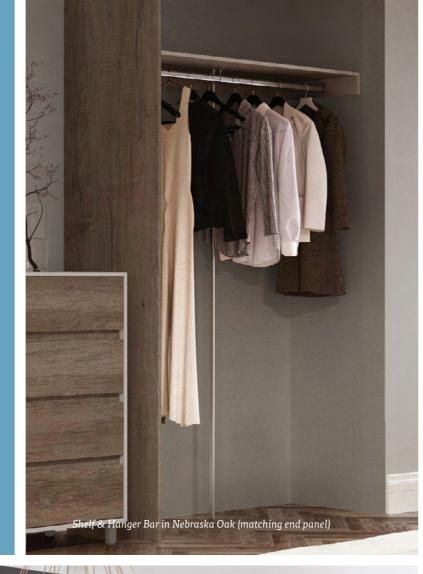

### A PLACE FOR EVERYTHING

No matter how many clothes you have or how much stuff you need to store, with a choice of shelves, hanger bars, drawers, shoe racks and more, you can fit it all in effortlessly.

# **STANDARD STORAGE**

Our Standard storage units are made to fit a maximum wardrobe opening of 2800mm wide and a minimum depth of 620mm.

The Tower units are available in two widths of 400mm and 600mm and have a choice of drawer and shelf combinations to suit your needs.

Tower units: Tower units have a maximum opening width of 2800mm and are 500mm deep. They are available in two widths of 400mm and 600mm (400mm version shown above). Tower height is 2100mm.