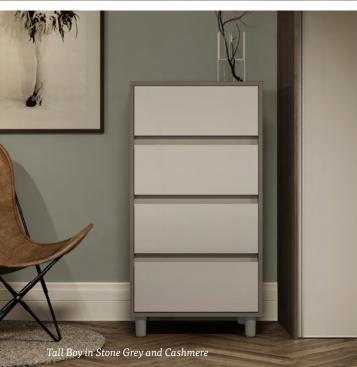

# Bedroom furniture

Our range of bedroom furniture can be customised to perfectly match your choice of sliding door wardrobe. Match drawer fronts to the body finish, or mix our stylish wood effect finishes to create your very own bespoke look. This range is easy to assemble with soft close drawers as standard. Available in 10 finishes.

# TALL BOY

Dimensions: W600 x H1150 x D500mm