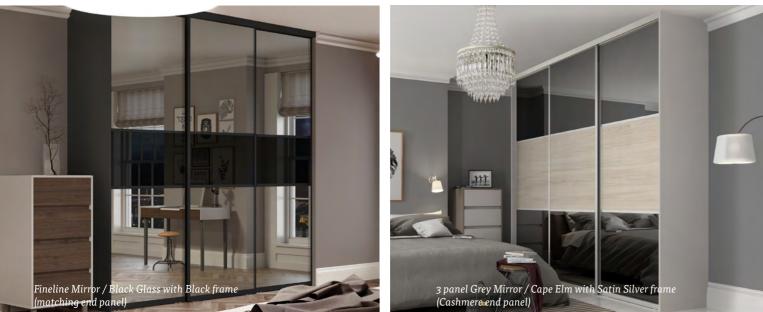

# Signature DOORS

Our Signature range offers versatile sliding doors which will help you to transform any room. The ergonomic curved frame design eases opening and closing.

These doors can fit an opening width from 1100 - 5000mm and an opening height from 1100 - 2490mm.

### GLASS / MIRROR

Duck Egg Blue

Satin Stone Grey Satin Cashmere

All samples are available to order from www.spaceslide.co.uk/here-to-help/order-samples

Blusł