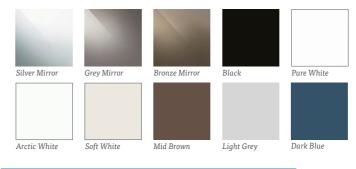

# New colours Now available...

Get on trend with our eight new finishes available to our sliding wardrobe doors and interiors. Inspired by leading trends showcased at international design shows.

For inspiration on the latest trends ask a member of staff for a copy of our 2018 Colour Trends Brochure.

### MORE CHOICE THAN A SWEET SHO

Our doors have a multitude of glass colours and wood effect options so you have creative freedom in designing your own look.

# **DOOR FINISHES**

# GLASS / MIRROR

All samples are available to order from www.spaceslide.co.uk/here-to-help/order-samples