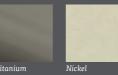

# Premium MINI

A virtually frameless system, the Premium Mini sliding door creates a clean, minimalist look. The titanium look frame provides a contemporary design for your sliding wardrobe doors.

These doors can fit an opening width from 1100 - 5000mm and an opening height from 1100 - 2490mm.