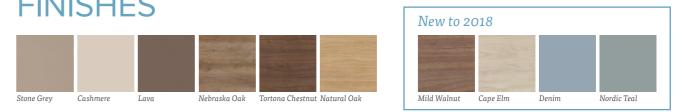

# FRAME FINISHES

| WOOD        | *        |       |             |
|-------------|----------|-------|-------------|
|             |          |       |             |
| Stone Grey  | Cashmere | Lava  | Natural Oak |
| Wild Wood** |          |       |             |
| New to 2018 |          |       |             |
| Mild Walnut | Cape Elm | Denim | Nordic Teal |