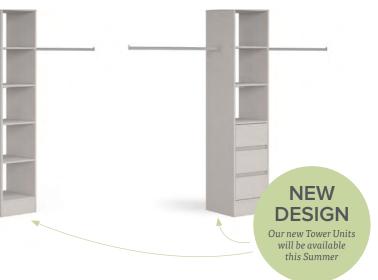

# **STANDARD STORAGE**

Our Standard storage units are made to fit a maximum wardrobe opening of 2800mm wide and a minimum depth of 620mm.

The Tower units are available in two widths of 400mm and 600mm and have a choice of drawer and shelf combinations to suit your needs.

Tower units: Tower units have a maximum opening width of 2800mm and are 500mm deep. They are available in two widths of 400mm and 600mm (400mm version shown above). Tower height is 2100mm.

# **FINISHES**

of 2500mm and are 500mm deep.

All samples are available to order from www.spaceslide.co.uk/here-to-help/order-samples

\*New Tower Units available from Summer.