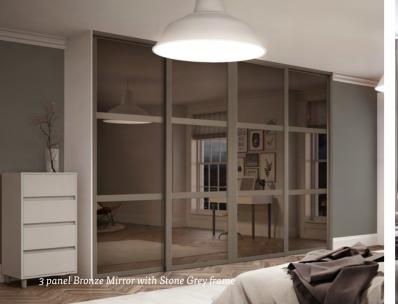

# Signature DOORS

Our Signature range offers versatile sliding doors which will help you to transform any room. The ergonomic curved frame design eases opening and closing.

These doors can fit an opening width from 1100 - 5000mm and an opening height from 1100 - 2490mm.