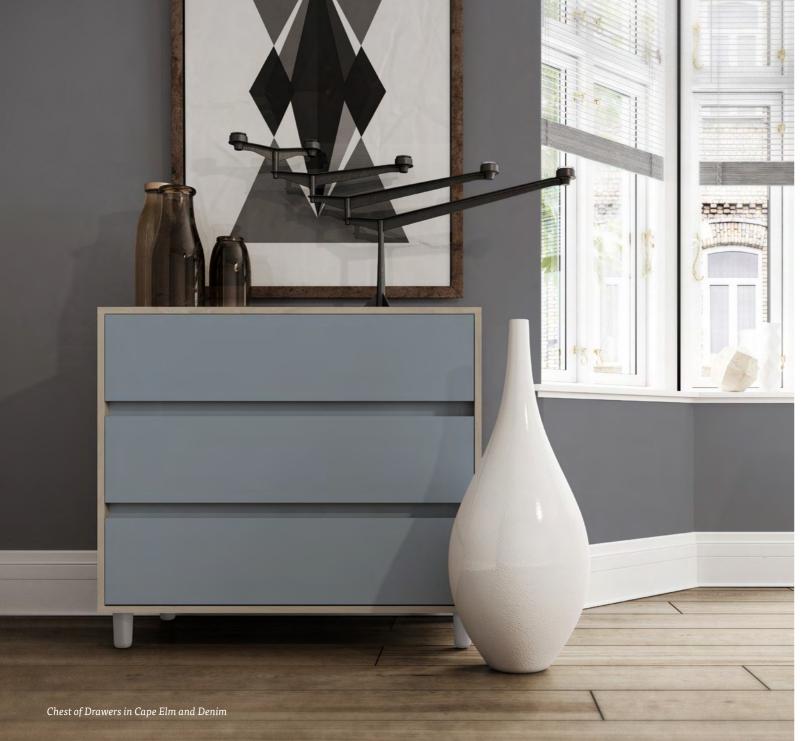

# Bedroom furniture

Our range of bedroom furniture can be customised to perfectly match your choice of sliding door wardrobe. Match drawer fronts to the body finish, or mix our stylish wood effect finishes to create your very own bespoke look. This range is easy to assemble with soft close drawers as standard. Available in 10 finishes.

# CHEST OF DRAWERS

Dimensions: W1000 x H800 x D500mm

COMING **THIS SUMMER** 

The above images show a Stone Grey and Cashmere finish.