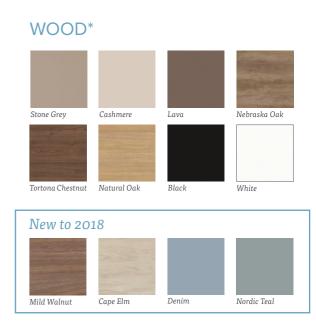

# New colours Now available...

Get on trend with our eight new finishes available to our sliding wardrobe doors and interiors. Inspired by leading trends showcased at international design shows.

For inspiration on the latest trends ask a member of staff for a copy of our 2018 Colour Trends Brochure.

# FRAME FINISHES

| WOOD        | *        |       |             |
|-------------|----------|-------|-------------|
|             |          |       |             |
| Stone Grey  | Cashmere | Lava  | Natural Oak |
| Wild Wood** |          |       |             |
| New to 2018 |          |       |             |
| Mild Walnut | Cape Elm | Denim | Nordic Teal |