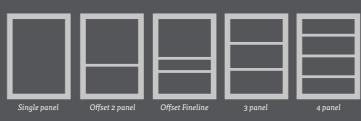

ING **THIS SUMMER** 

The above images show a Stone Grey and Cashmere finish.

# **FINISHES**



All samples are available to order from www.spaceslide.co.uk/here-to-help/order-samples

# TALL BOY

Dimensions: W600 x H1150 x D500mm



# **BEDSIDE UNIT**

Dimensions: W500 x H515 x D500mm



# SIGNATURE BY SPACESLIDE







# Signature DOORS

Our Signature range offers versatile sliding doors which will help you to transform any room. The ergonomic curved frame design eases opening and closing.

These doors can fit an opening width from 1100 - 5000mm and an opening height from 1100 - 2490mm.

# **DOOR FINISHES**

### GLASS / MIRROR



Duck Egg Blue

Satin Stone Grey Satin Cashmere

All samples are available to order from www.spaceslide.co.uk/here-to-help/order-samples

Blusł

# DOOR STYLES



# FRAME FINISHES







| WOOD        | *        |       |             |
|-------------|----------|-------|-------------|
|             |          |       |             |
| Stone Grey  | Cashmere | Lava  | Natural Oak |
| Wild Wood** |          |       |             |
| New to 2018 |          |       |             |
| Mild Walnut | Cape Elm | Denim | Nordic Teal |





Single panel Bronze Glass Room Divider w

3 panel Mirror / Dark Blue Glass Room Divider with Titani

# Signature ROOM DIVIDERS

Our Signature Room Dividers are available in a modern angular frame. Transform your space by turning an alcove into an office, create a walk-in wardrobe or even divide a room.

These doors can fit an opening width from 1100 - 5000mm and an opening height from 1100 - 2490mm.

# **DOOR FINISHES**

#