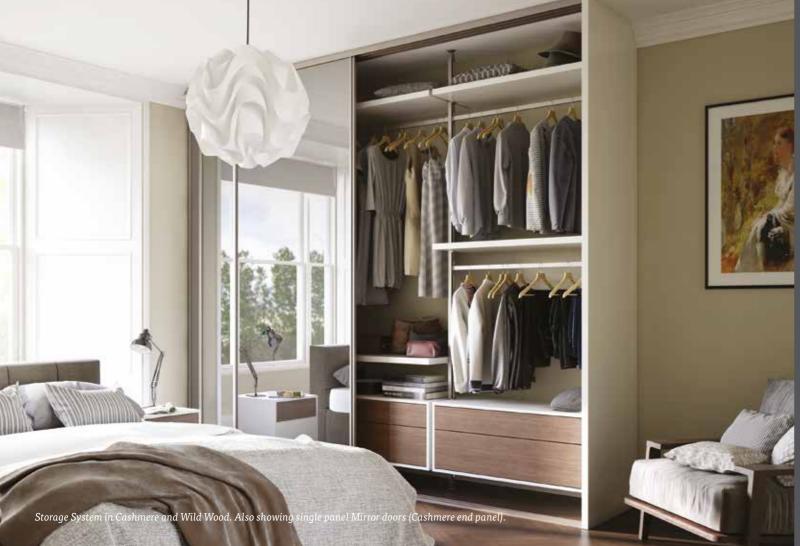

These doors can fit an opening width from 1200 - 5000mm and an opening height from 1200 - 2490mm.

# DOOR FINISHES

# GLASS / MIRROR



# WOOD\*



All samples are available to order from www.spaceslide.co.uk/here-to-help

# DOOR STYLES



# FRAME









# Signature ROOM DIVIDERS

Our Signature Room Dividers have a modern angular frame. Transform your space by turning an alcove into an office, create a walk-in wardrobe or even divide a room.

These doors can fit an opening width from 1200 - 5000mm and an opening height from 1200 - 2490mm.

# **DOOR FINISHES**

# GLASS / MIRROR



# CLEAR / TRANSLUCENT GLASS\*



<sup>\*</sup>Toughened glass, is exclusive to Signature Room Dividers

All samples are available to order from www.spaceslide.co.uk/here-to-help

# DOOR STYLES



FRAME









# Signature storage

Keep things flexible with our Signature storage systems. Our storage is built to adapt so you can adjust the layout or rearrange the drawers, shoe racks and hanger bars to suit your needs.

All wood effects match our Signature Doors.



# **FINISHES**





# TURN SPACE INTO storage



# Signature furniture

Signature furniture offers a range of stylish drawer units to compliment your room. These come in a range of colours and even have the option to have multiple drawer colours to add a touch of style. All our Signature furniture comes fully assembled with push-to-open drawers as standard.

All wood finishes are colour matched to our Signature Doors.

# **3 DRAWER UNIT**

W1000 x H808 x D500mm



# **5 DRAWER UNIT**

W1000 x H808 x D500mm



# BEDSIDE UNIT

W500 x H4