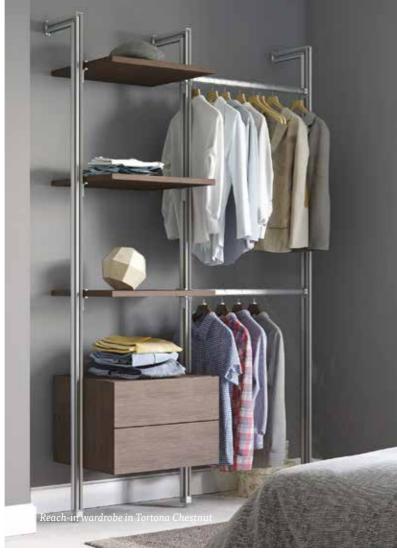

# PREMIER STORAGE

Our Premier Storage Kits have been specially designed to offer you a variety of solutions to suit your space. Using floor-to-wall aluminium stanchions, these modular kits allow great versatility and are easy to install, with wood effects to match our sliding door range.

Available in 10 stylish finishes and 35 different layouts to choose from, fitting openings from 1110 - 5240mm wide.