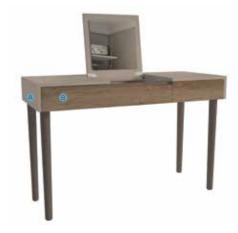

# **DRESSING TABLE**

Dimensions: W1200 x H790 x D500mm\*

\*Our dressing table comes with the power cube as standard.

# BEDSIDE UNIT

W500 x H468 x D500mm

ALL OF OUR SIGNATURE FURNITURE COMES Fully assembled