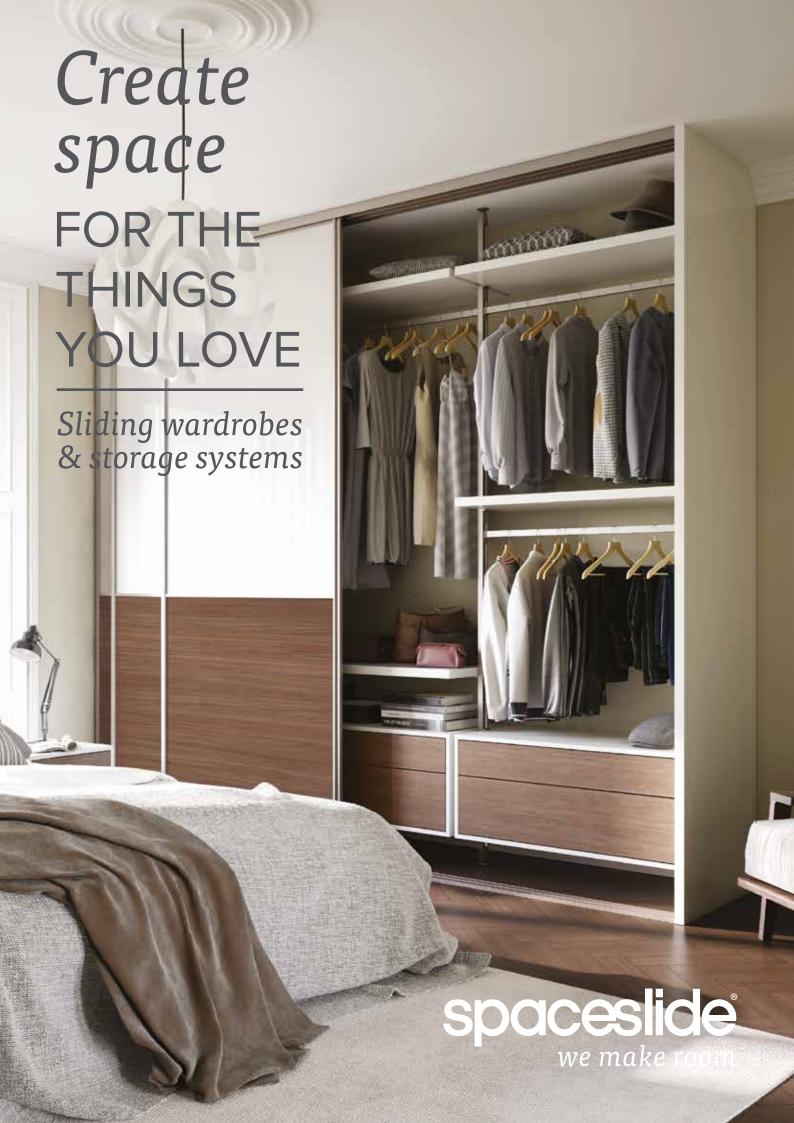

# TREAT YOURSELF TO MORE SPACE

Why not treat yourself by creating your own walk-in wardrobe? Our flexible systems offer a wide variety of combinations to meet all your storage needs.

Sliding
WARDROBES
& STORAGE
SYSTEMS

# Or speak to one of our experts 0800 980 3499

2 3

Our doors have a multitude of glass colours and wood effect options so you have creative freedom in designing your own look.

No matter how many clothes you have or how much stuff you need to store, with a choice of shelves, hanger bars, drawers, shoe racks and more, you can fit it all in effortlessly.

We manufacture double sided doors which are perfect for a walk-in wardrobe or as a room divider.

Do you have lots of shoes? With our specially designed shoe racks you can store them all with ease.

You don't need a huge space for a sliding door wardrobe, our products can be made to fit all kinds of opening spaces.