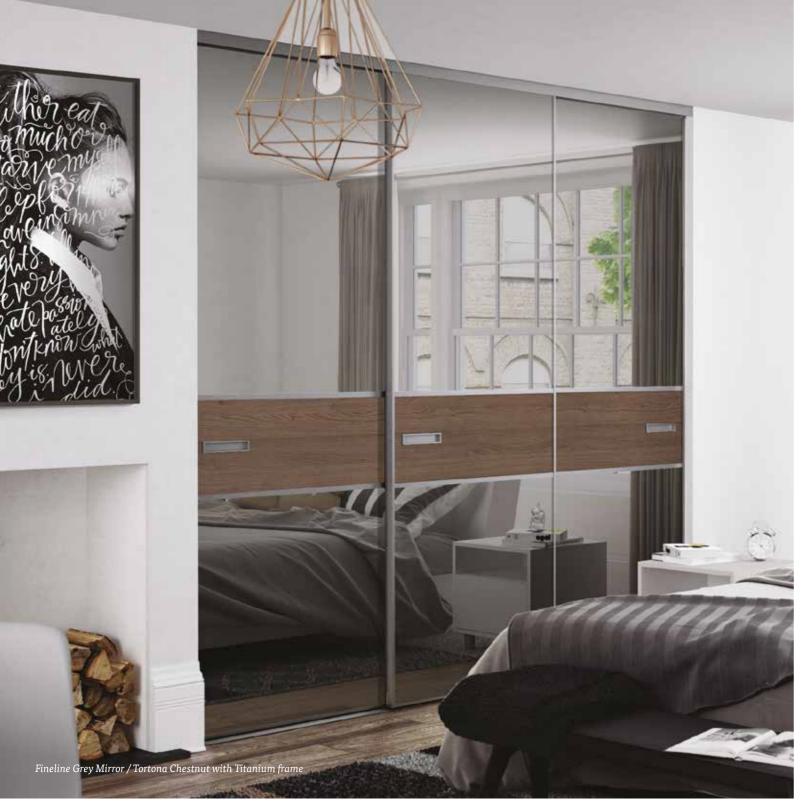

# Deluxe SHAKER

The Deluxe Shaker range is a timeless design that offers the flexibility to create a contemporary or traditional style. Choose from a variety of glass, mirror and panel options to create your desired look.

These doors can fit an opening width from 1200 - 5000mm and an opening height from 1200 - 2490mm.