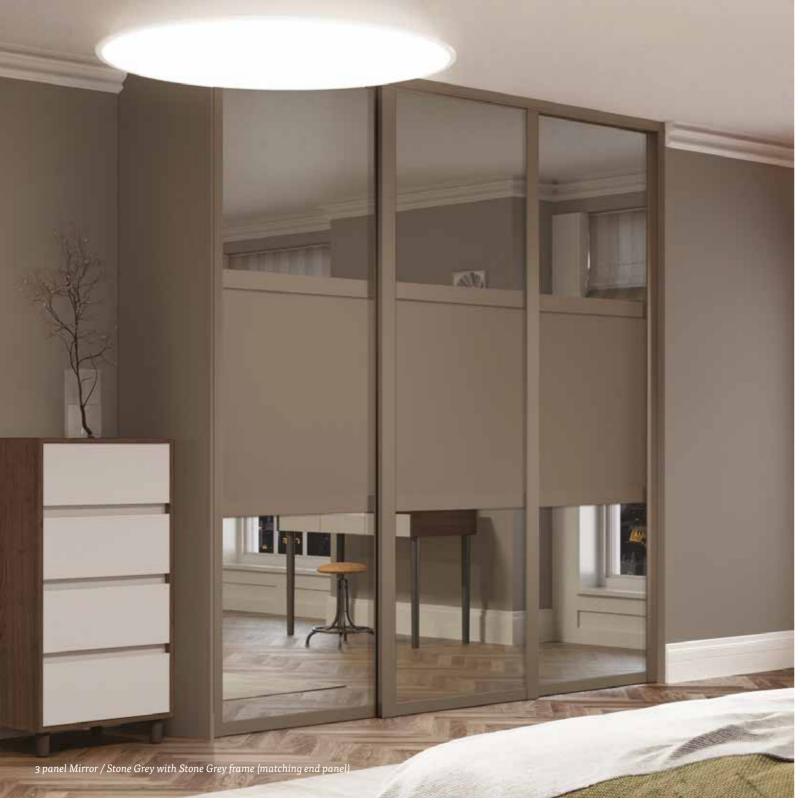

# Deluxe SHAKER

The Deluxe Shaker range is a timeless design that offers the flexibility to create a contemporary or traditional style. Choose from a variety of glass, mirror and panel options to create your desired look.

These doors can fit an opening width from 1200 - 5000mm and an opening height from 1200 - 2490mm.