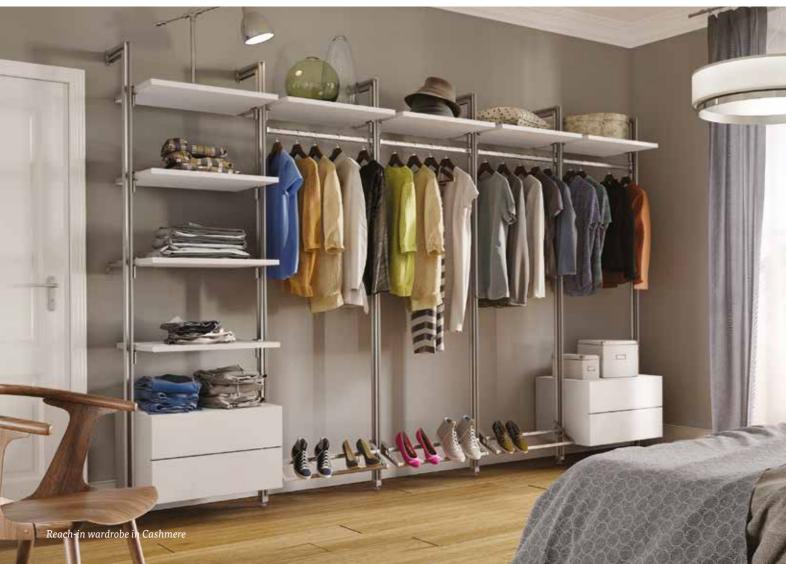

# Signature storage

Keep things flexible with our Signature storage systems. Our storage is built to adapt so you can adjust the layout or rearrange the drawers, shoe racks and hanger bars to suit your needs.

All wood effects match our Signature Doors.

# **FINISHES**