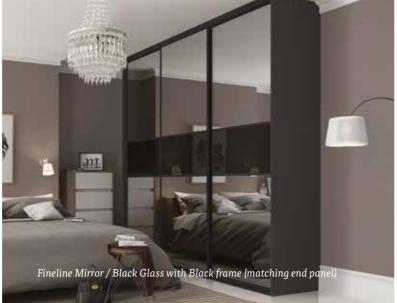

# Classic

Our Classic sliding door solution gives you the look you want without blowing the budget. This range is available in a range of configurations, with glass, mirror and wood effect panel options as well as colour matched frames.