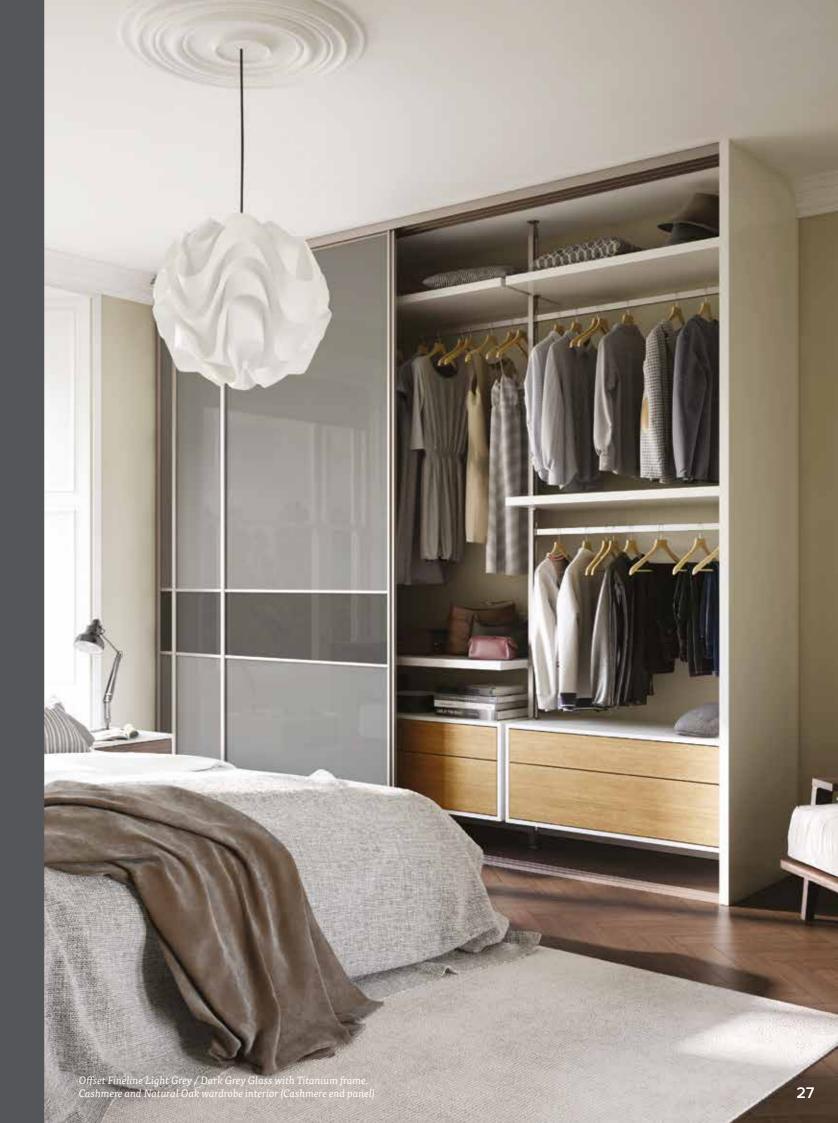

# 4 panel Dark Blue Glass / Mirror with Titanium frame 2 panel Cashmere Wood / Pure White Glass with Vic Jel frame

# Signature doors

Our Signature range offers versatile sliding doors which will help you to transform any room. The ergonomic curved frame design eases opening and closing.

These doors can fit an opening width from 1200 - 5000mm and an opening height from 1200 - 2490mm.