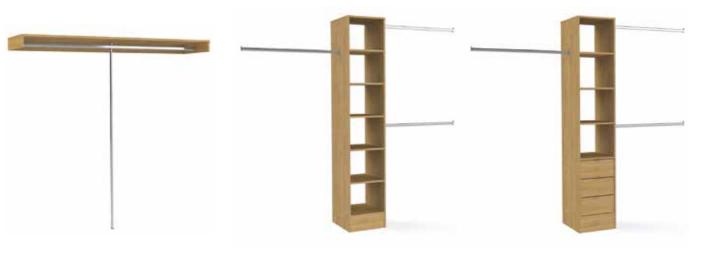

# STANDARD STORAGE

Our Standard storage units are made to fit a maximum wardrobe opening of 2800mm wide and a minimum depth of 620mm.

The Tower units are available in two widths of 400mm and 600mm and have a choice of drawer and shelf combinations to suit your needs.

\*Also available as a 4 drawer unit

Shelf & Hanger:

Standard storage units fit a maximum width of 2500mm and are 460mm deep.

Tower units

Tower units have a maximum opening width of 2800mm and are 460mm deep. They are available in two widths of 400mm and 600mm (400mm version shown above) and have a choice of 3 or 4 drawer combinations. Tower height is 2100mm.