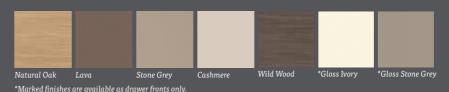

# Bedroom furniture

Our range of bedroom furniture can be customised to perfectly match your choice of sliding door wardrobe. Match drawer fronts to the body finish, or mix our stylish wood effect finishes to create your very own bespoke look. Available in six finishes.

# **FINISHES**

A BODYB DRAWER FRONT

Mix & match the body with the drawer fronts to create your ideal combination