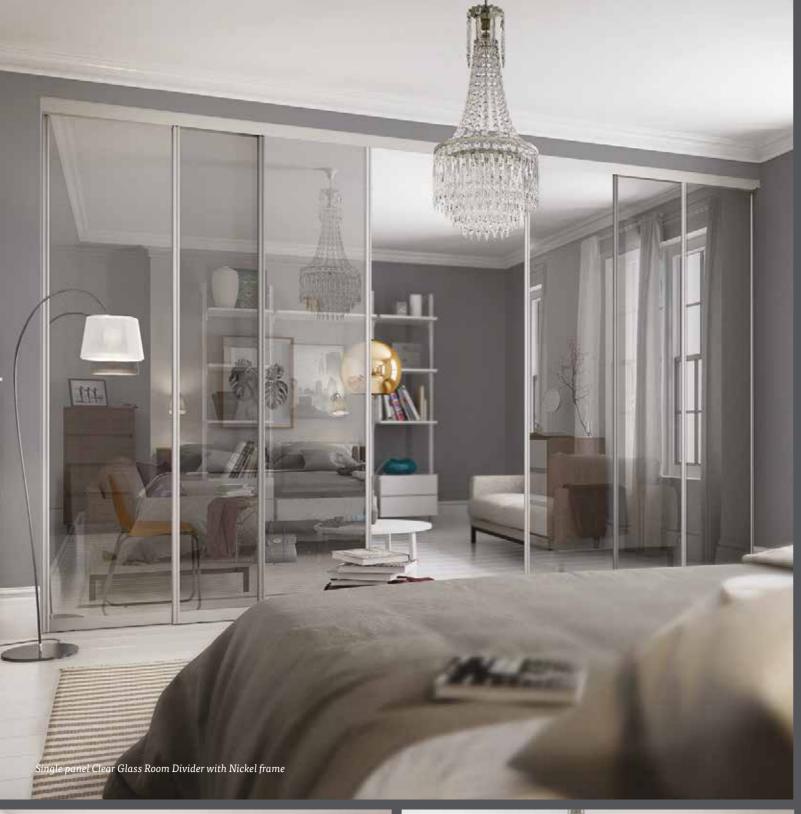

# Signature ROOM DIVIDERS

Our Signature Room Dividers have a modern angular frame. Transform your space by turning an alcove into an office, create a walk-in wardrobe or even divide a room.

These doors can fit an opening width from 1200 - 5000mm and an opening height from 1200 - 2490mm.