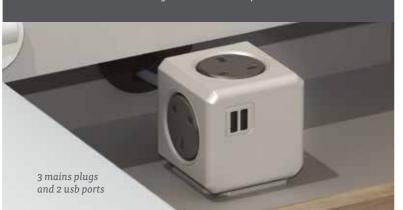

# POWER CUBE

Our bedside unit and dressing table come with a handy integrated power cube, giving you the option to charge or power multiple items at once. Perfect for connecting hair dryers, straighteners and charging phones.

\*Our bedside unit and dressing table come with the power cube as standard.

# **BEDSIDE UNIT**

Dimensions: W500 x H515 x D500mm\*

\*Our bedside unit comes with the power cube as standard.

# **DRESSING TABLE**

Dimensions: W1200 x H790 x D500mm\*

\*Our dressing table comes with the power cube as standard.