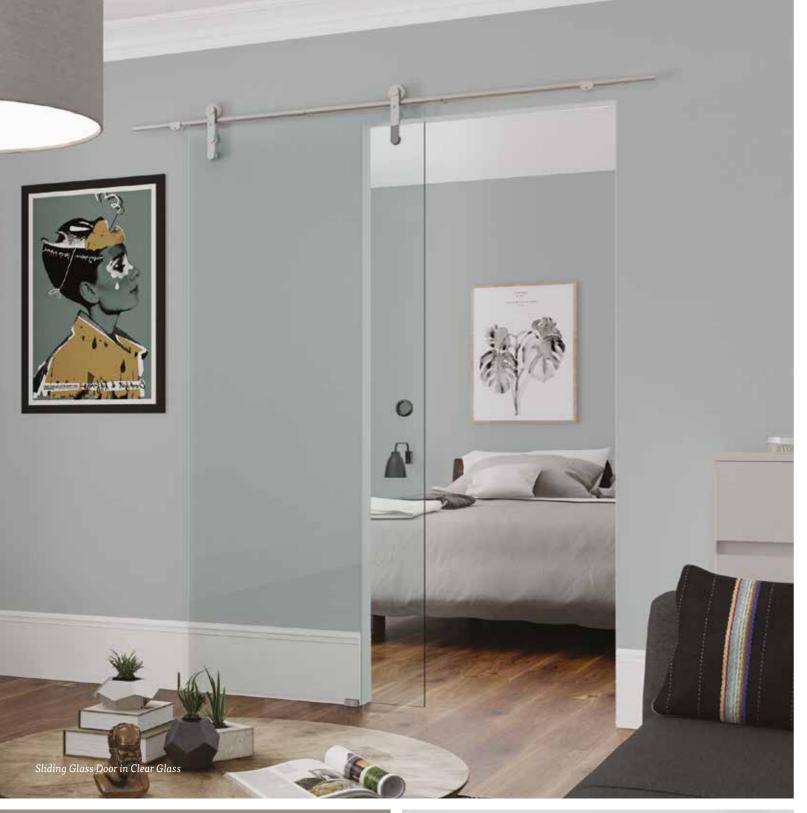

# Hinged Glass Door in Translucent Glass

# Glass Doors

Our glass doors are available in both clear and translucent finishes creating a bright and contemporary feel to any home. With a choice of hinged or sliding designs, these doors come in standard sizes and take just a few minutes to install.

# **DOOR STYLES**

Sliding Doors come in a width of 840mm and height of 2080mm.

Hinged Doors come in two widths of 678mm and 754mm, and a height of 1960mm.