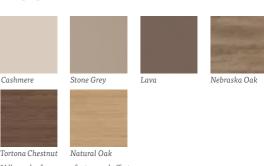

# WOOD\*

All samples are available to order from www.spaceslide.co.uk/here-to-help

# WOOD\*

\*All wood references refer to wood effects

All samples are available to order from www.spaceslide.co.uk/here-to-help

# Storage systems

Our range of storage systems and bedroom furniture can be customised to perfectly match your choice of sliding doors. Mix our stylish wood effect finishes to create your very own bespoke look. Available in up to thirteen finishes.

# Chest of drawers in Cashmere and Tortona Chestnut

# Tall boy in Natural oak

All wood effects match our Signature Doors.

All wood finishes are colour matched to our Signature Doors.