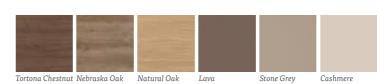

s at once. Perfect for connecting hair dryers, straighteners and charging phones.

\*Our bedside unit and dressing table come with the power cube as standard.



# Bedroom furniture

Our range of bedroom furniture can be customised to perfectly match your choice of sliding door wardrobe. Match drawer fronts to the body finish, or mix our stylish wood effect finishes to create your very own bespoke look. Available in six finishes.

# **CHEST OF DRAWERS**

Dimensions: W1000 x H800 x D500mm



# **BEDSIDE UNIT**

Dimensions: W500 x H515 x D500mm\*



\*Our bedside unit comes with the power cube as standard.

# TALL BOY

Dimensions: W600 x H1150 x D500mm



# **DRESSING TABLE**

Dimensions: W1200 x H790 x D500mm\*



\*Our dressing table comes with the power cube as standard.

# **FINISHES**



A BODYB DRAWER FRONT

Mix & match the body with the drawer fronts to create your ideal combination

# SIGNATURE

BY SPACESLIDE





# 4 panel Dark Blue Glass / Mirror with Titanium frame 2 panel Cashmere Wood / Pure White Glass with Vic Jel frame

# Signature doors

Our Signature range offers versatile sliding doors which will help you to transform any room. The ergonomic curved frame design eases opening and closing.

These doors can fit an opening width from 1200 - 5000mm and an opening height from 1200 - 2490mm.

# DOOR FINISHES

# GLASS / MIRROR



# WOOD\*



All samples are available to order from www.spaceslide.co.uk/here-to-help

# DOOR STYLES



# FRAME









# Signature ROOM DIVIDERS

Our Signature Room Dividers have a modern angular frame. Transform your space by turning an