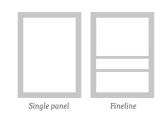

# **DOOR STYLES**

# **DOOR STYLES**

Single panel

# DOOR STYLES

# DOOR STYLES

FRAME