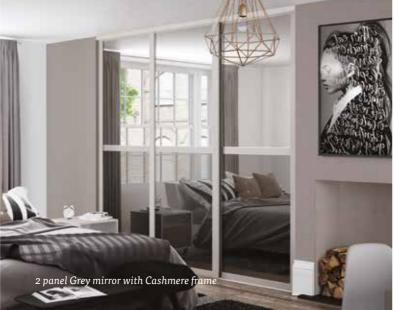

our umbrellas.



# **MOVES WITH YOU**

Anywhere

Most of our products can be dismantled and taken with you wherever life takes you. They can be easily adjusted and added to, to meet the needs of your new home.



# A SPACE FOR STUDYING

Our shelving systems are perfect for your home office or study. It's up to you what you put on the shelves!



# **ALL THE ESSENTIALS**

Our products are so versatile you can even use them in the utility room or pantry to organise your laundry and groceries.



# TREAT YOURSELF TO MORE SPACE

Why not treat yourself by creating your own walk-in wardrobe? Our flexible systems offer a wide variety of combinations to meet all your storage needs.

Sliding
WARDROBES
& STORAGE
SYSTEMS





# 3 panel Mirror / Maroon Glass with Cashmere frame (matching end panel)



# Deluxe SHAKER

The Deluxe Shaker range is a timeless design that offers the flexibility to create a contemporary or traditional style. Choose from a variety of glass, mirror and panel options to create your desired look.

These doors can fit an opening width from 1200 - 5000mm and an opening height from 1200 - 2490mm.

# **DOOR FINISHES**

# GLASS / MIRROR



# WOOD\*



All samples are available to order from www.spaceslide.co.uk/here-to-help

# **DOOR STYLES**



# **FRAME**







# Single panel Mirror with Titanium frame (Lava wood end panel)



# Premium MINI

A virtually frameless system, the Premium Mini sliding door creates a clean, minimalist look. The titanium look frame provides a contemporary design for your sliding wardrobe doors.

These doors can fit an opening width from