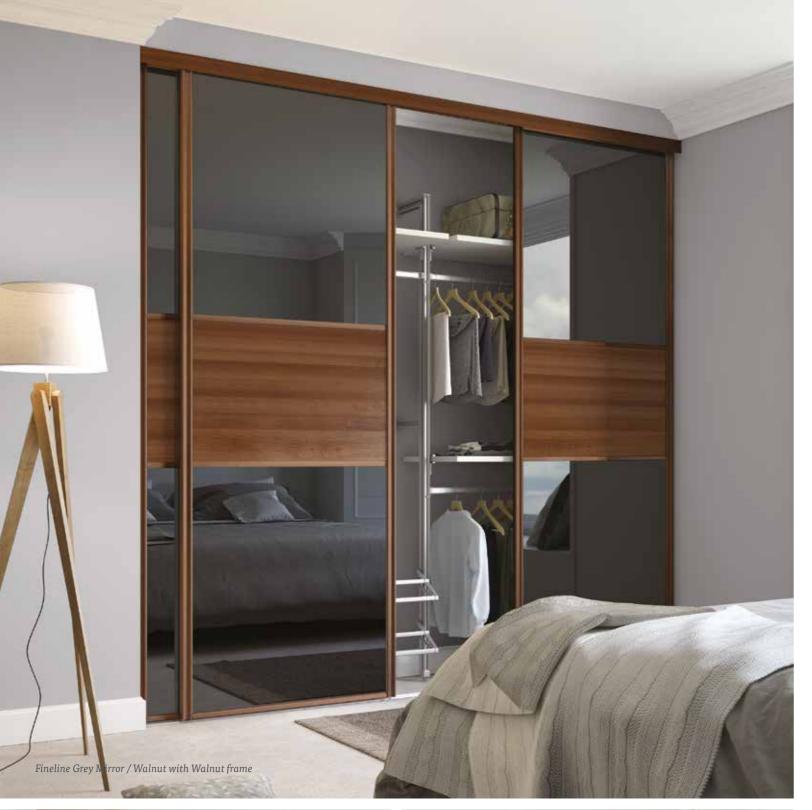

h from 1200 - 5000mm and an opening height from 1200 - 2490mm.

# **DOOR FINISHES**

# GLASS / MIRROR



# WOOD\*



\*All wood references refer to wood effects

All samples are available to order from www.spaceslide.co.uk/here-to-help

# **DOOR STYLES**



# **FRAME**









# Premium MIDI

If you're after a stylish look for your sliding wardrobe doors, our Premium Midi range offers an additional touch of class. This range is available in a huge range of configurations, with glass, mirror and wood effect panel options.

These doors can fit an opening width from 1200 - 5000mm and an opening height from 1200 - 2490mm.

# **DOOR FINISHES**

# GLASS / MIRROR



# WOOD\*



All samples are available to order from www.spaceslide.co.uk/here-to-help

# **DOOR STYLES**



# **FRAME**













# 3 panel Soft White Glass / Oak with Oak frame (matching end panel)



# Classic

Our Classic sliding door solution gives you the look you want without blowing the budget. This range is available in a range of configurations, with glass, mirror and wood effect panel options as well as colour matched frames.

These doors can fit an opening width from 1200 - 5000mm and an opening height from 1200 - 2490mm.

# **DOOR FINISHES**

# GLASS / MIRROR



# WOOD\*



# **DOOR STYLES**



# **FRAME**





















# Single panel Chalk Board doors with Silver frame

# Classic KIDS

Kids chalk and magnetic sliding doors are a playful answer for a practical storage solution. These doors are great for letting your kids get creative. They can be used to display their own personal masterpieces as