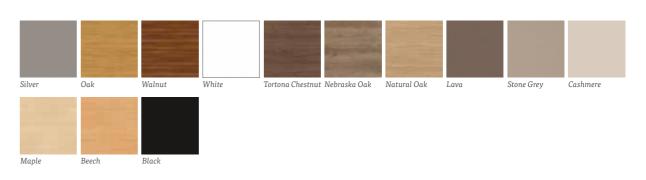

# Storage systems

Our range of storage systems and bedroom furniture can be customised to perfectly match your choice of sliding doors. Mix our stylish wood effect finishes to create your very own bespoke look. Available in up to thirteen finishes.

# **FINISHES**