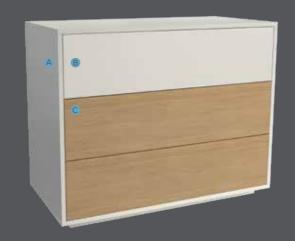

# **3 DRAWER UNIT**

W1000 x H808 x D500mm

# **FINISHES**

B DRAWER FINISH 1

Mix & match the body with the drawer fronts to create your ideal combination

All samples are available to order from www.spaceslide.co.uk/here-to-help

35