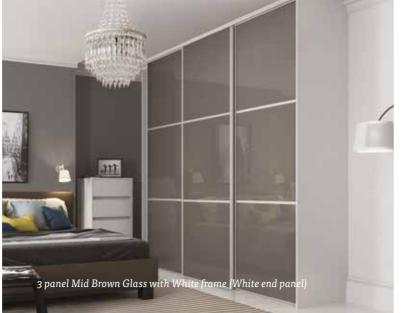

FINISHES**

# GLASS / MIRROR



# WOOD\*



\*All wood references refer to wood effects

All samples are available to order from www.spaceslide.co.uk/here-to-help

# **DOOR STYLES**



# **FRAME**









# Premium MIDI

If you're after a stylish look for your sliding wardrobe doors, our Premium Midi range offers an additional touch of class. This range is available in a huge range of configurations, with glass, mirror and wood effect panel options.

These doors can fit an opening width from 1200 - 5000mm and an opening height from 1200 - 2490mm.

# **DOOR FINISHES**

# GLASS / MIRROR



# WOOD\*



All samples are available to order from www.spaceslide.co.uk/here-to-help

# **DOOR STYLES**



# **FRAME**













# 3 panel Soft White Glass / Oak with Oak frame (matching end panel)



# Classic

Our Classic sliding door solution gives you the look you want without blowing the budget. This range is available in a range of configurations, with glass, mirror and wood effect panel options as well as colour matched frames.

These doors can fit an opening width from 1200 - 5000mm and an opening height from 1200 - 2490mm.

# **DOOR FINISHES**

# GLASS / MIRROR



# WOOD\*



# **DOOR STYLES**



# **FRAME**





















# Single panel Chalk Board doors with Silver frame

# Classic KIDS

Kids chalk and magnetic sliding doors are a playful answer for a practical storage solution. These doors are great for letting your kids get creative. They can be used to display their own personal masterpieces as well as to draw on in a fun and safe way. They are easy to wipe clean t