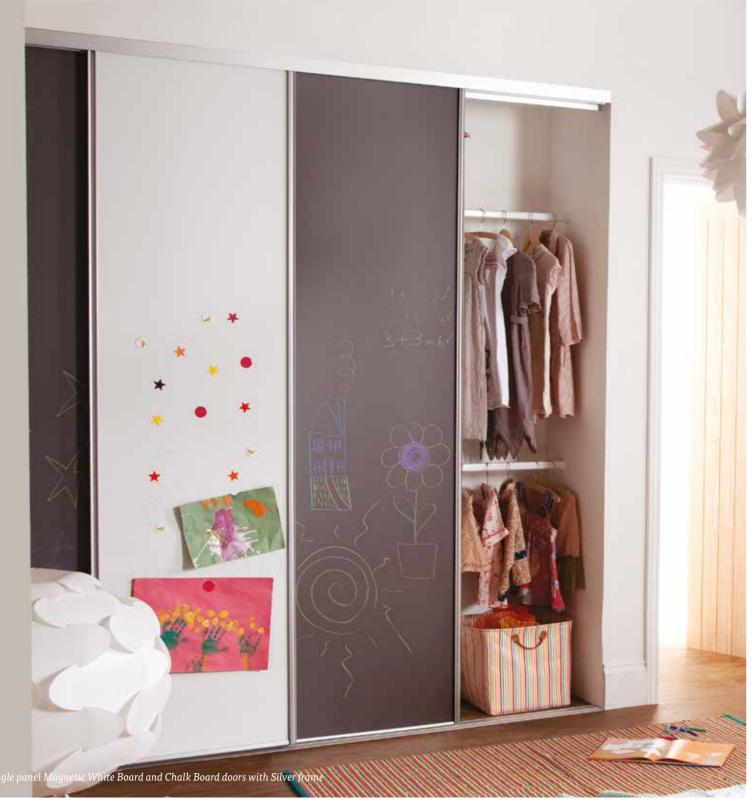

# Single panel Chalk Board doors with Silver frame

# Classic KIDS

Kids chalk and magnetic sliding doors are a playful answer for a practical storage solution. These doors are great for letting your kids get creative. They can be used to display their own personal masterpieces as well as to draw on in a fun and safe way. They are easy to wipe clean too!

These doors are available in one fixed size only, fitting an opening height of 2,260mm (610mm wide each).

# **DOOR FINISHES**

Chalk Board

Magnetic White Board

# **DOOR STYLES**

Single panel