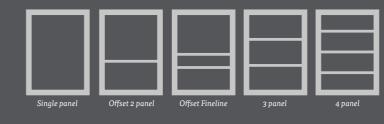

**DRESSING TABLE**

Dimensions: W1200 x H790 x D500mm\*



\*Our dressing table comes with the power cube as standard.

# **FINISHES**



A BODYB DRAWER FRONT

Mix & match the body with the drawer fronts to create your ideal combination

# SIGNATURE

BY SPACESLIDE





# 4 panel Dark Blue Glass / Mirror with Titanium frame 2 panel Cashmere Wood / Pure White Glass with Vic Jel frame

# Signature doors

Our Signature range offers versatile sliding doors which will help you to transform any room. The ergonomic curved frame design eases opening and closing.

These doors can fit an opening width from 1200 - 5000mm and an opening height from 1200 - 2490mm.

# DOOR FINISHES

# GLASS / MIRROR



# WOOD\*



All samples are available to order from www.spaceslide.co.uk/here-to-help

# DOOR STYLES



# FRAME









# Signature ROOM DIVIDERS

Our Signature Room Dividers have a modern angular frame. Transform your space by turning an alcove into an office, create a walk-in wardrobe or even divide a room.

These doors can fit an opening width from 1200 - 5000mm and an opening height from 1200 - 2490mm.

# **DOOR FINISHES**

# GLASS / MIRROR



# CLEAR / TRANSLUCENT GLASS\*



<sup>\*</sup>Toughened glass, is exclusive to Signature Room Dividers

All samples are available to order from www.spaceslide.co.uk/here-to-help

# DOOR STYLES



FRAME









# Signature storage

Keep things flexible with our Signature storage systems. Our storage is built to adapt so you can adjust the layout or rearrange the drawers, shoe racks and hanger bars to suit your needs.

All wood effects match our