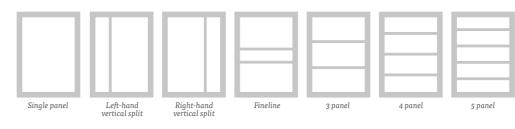

# **DOOR STYLES**

# **DOOR STYLES**

Single panel

# **DOOR STYLES**

Sliding Doors come in a width of 840mm and height of 2080mm.

Hinged Doors come in two widths of 678mm and 754mm, and a height of 1960mm.

# DOOR STYLES

# DOOR STYLES

FRAME