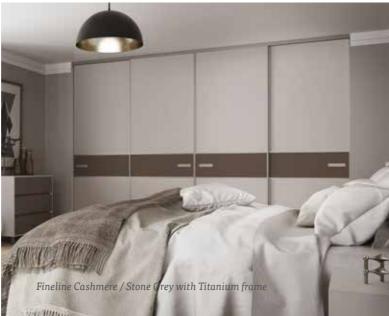

# Premium MIDI

If you're after a stylish look for your sliding wardrobe doors, our Premium Midi range offers an additional touch of class. This range is available in a huge range of configurations, with glass, mirror and wood effect panel options.

These doors can fit an opening width from 1200 - 5000mm and an opening height from 1200 - 2490mm.