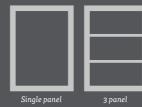

# **DOOR STYLES**

# **DOOR STYLES**

Single panel

# DOOR STYLES

# DOOR STYLES

FRAME