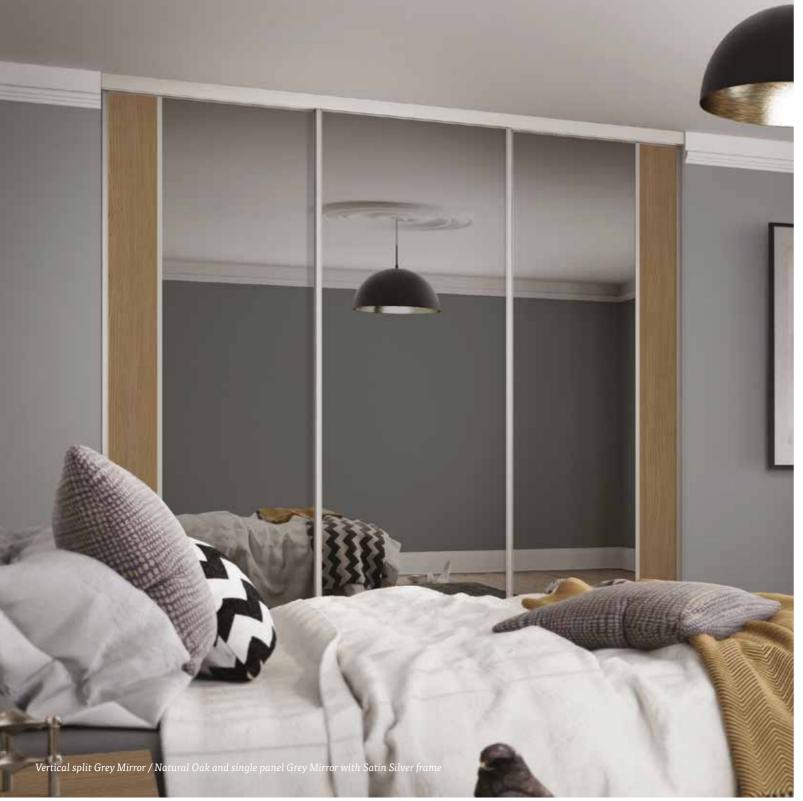

200 - 5000mm and an opening height from 1200 - 2490mm.

# **DOOR FINISHES**

# GLASS / MIRROR



# WOOD\*



All samples are available to order from www.spaceslide.co.uk/here-to-help

# **DOOR STYLES**



# **FRAME**







# Single panel Mirror with Titanium frame (Lava wood end panel)



# Premium MINI

A virtually frameless system, the Premium Mini sliding door creates a clean, minimalist look. The titanium look frame provides a contemporary design for your sliding wardrobe doors.

These doors can fit an opening width from 1200 - 5000mm and an opening height from 1200 - 2490mm.

# **DOOR FINISHES**

# GLASS / MIRROR



# WOOD\*



\*All wood references refer to wood effects

All samples are available to order from www.spaceslide.co.uk/here-to-help

# **DOOR STYLES**



# **FRAME**









# Premium MIDI

If you're after a stylish look for your sliding wardrobe doors, our Premium Midi range offers an additional touch of class. This range is available in a huge range of configurations, with glass, mirror and wood effect panel options.

These doors can fit an opening width from 1200 - 5000mm and an opening height from 1200 - 2490mm.

# **DOOR FINISHES**

# GLASS / MIRROR



# WOOD\*



All samples are available to order from www.spaceslide.co.uk/here-to-help

# **DOOR STYLES**



# **FRAME**













# 3 panel Soft White Glass / Oak with Oak frame (matching end panel)



# Classic

Our Classic sliding door solution gives you the look you want without blowing the budget. This range is available in a range of configurations, with glass, mirror and wood effect panel optio