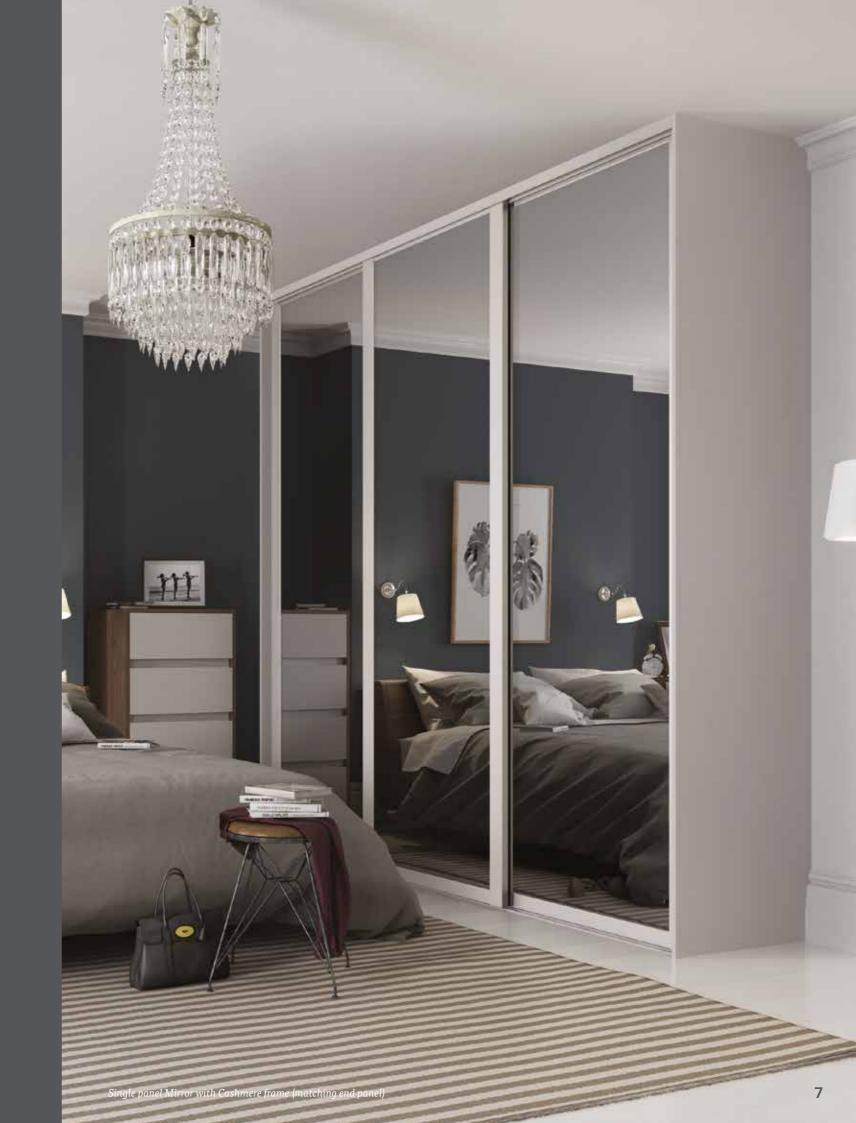

th our storage solutions and you can easily store away coats, shoes and stow vour umbrellas.



# **MOVES WITH YOU**

Anywhere

Most of our products can be dismantled and taken with you wherever life takes you. They can be easily adjusted and added to, to meet the needs of your new home.



# A SPACE FOR STUDYING

Our shelving systems are perfect for your home office or study. It's up to you what you put on the shelves!



# **ALL THE ESSENTIALS**

Our products are so versatile you can even use them in the utility room or pantry to organise your laundry and groceries.



# TREAT YOURSELF TO MORE SPACE

Why not treat yourself by creating your own walk-in wardrobe? Our flexible systems offer a wide variety of combinations to meet all your storage needs.

Sliding
WARDROBES
& STORAGE
SYSTEMS





# 3 panel Mirror / Maroon Glass with Cashmere frame (matching end panel)



# Deluxe SHAKER

The Deluxe Shaker range is a timeless design that offers the flexibility to create a contemporary or traditional style. Choose from a variety of glass, mirror and panel options to create your desired look.

These doors can fit an opening width from 1200 - 5000mm and an opening height from 1200 - 2490mm.

# **DOOR FINISHES**

# GLASS / MIRROR



# WOOD\*



All samples are available to order from www.spaceslide.co.uk/here-to-help

# **DOOR STYLES**



# **FRAME**







# Single panel Mirror with Titanium frame (Lava wood end panel)



# Premium MINI

A virtually frameless system, the Premium Mini sliding door creates a clean, minimalist look. The titanium look frame provides a contemporary desi