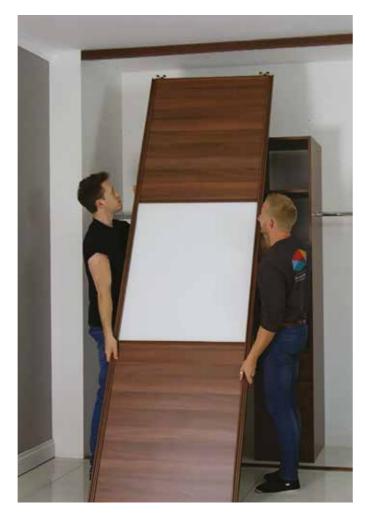

# **BEGINNING TO END**

If you choose to install your doors yourself, the process couldn't be simpler. We have some great 'how to' instruction quides online which take you through each stage step by step.

# INSTALL

Our products are supplied with easy-to-follow instructions, or we can install your products for you. Simply ask a member of staff for more details.