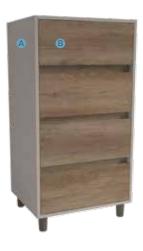

# **3 DRAWER UNIT**

W1000 x H808 x D500mm

# **5 DRAWER UNIT**

W1000 x H808 x D500mm