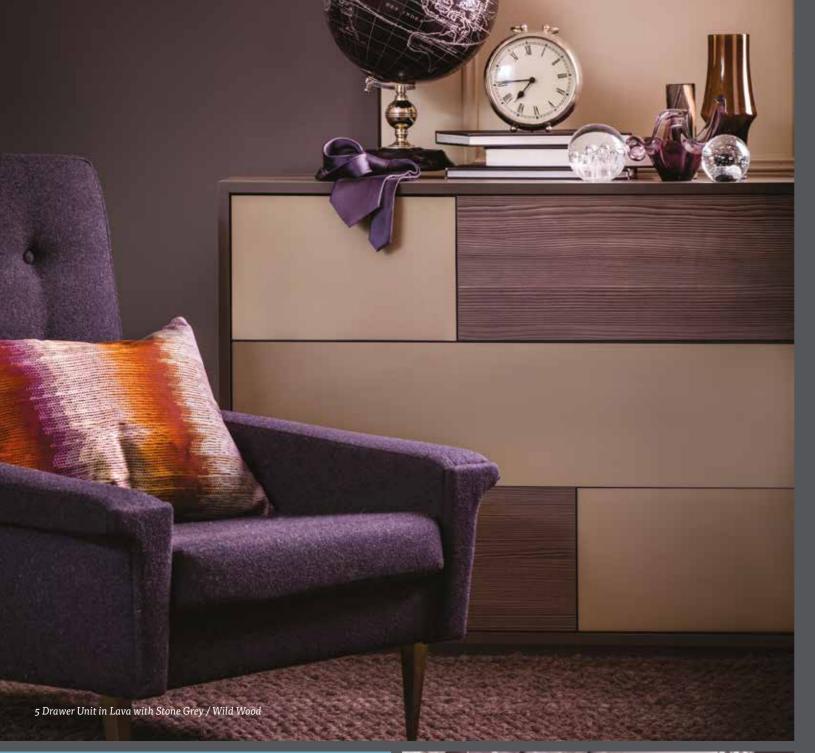

# Signature furniture

Signature furniture offers a range of stylish drawer units to compliment your room. These come in a range of colours and even have the option to have multiple drawer colours to add a touch of style. All our Signature furniture comes fully assembled with push-to-open drawers as standard.

All wood finishes are colour matched to our Signature Doors.