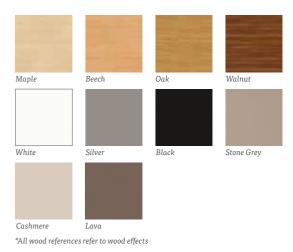

# WOOD\*

All samples are available to order from www.spaceslide.co.uk/here-to-help

# WOOD\*

\*All wood references refer to wood effects

All samples are available to order from www.spaceslide.co.uk/here-to-help

# WOOD\*

# Storage systems

Our range of storage systems and bedroom furniture can be customised to perfectly match your choice of sliding doors. Mix our stylish wood effect finishes to create your very own bespoke look. Available in up to thirteen finishes.