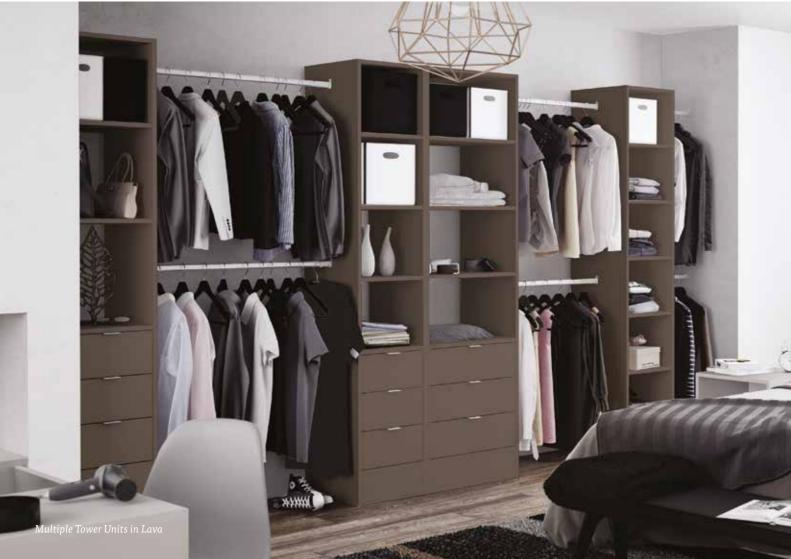

# STANDARD STORAGE

Our Standard storage units are made to fit a maximum wardrobe opening of 2800mm wide and a minimum depth of 620mm.

The Tower units are available in two widths of 400mm and 600mm and have a choice of drawer and shelf combinations to suit your needs.

\*Also available as a 4 drawer unit

Shelf & Hanger:

Standard storage units fit a maximum width of 2500mm and are 460mm deep.

Tower units

Tower units have a maximum opening width of 2800mm and are 460mm deep. They are available in two widths of 400mm and 600mm (400mm version shown above) and have a choice of 3 or 4 drawer combinations. Tower height is 2100mm.