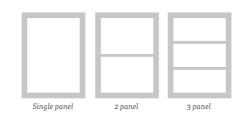

r laundry and groceries.



# TREAT YOURSELF TO MORE SPACE

Why not treat yourself by creating your own walk-in wardrobe? Our flexible systems offer a wide variety of combinations to meet all your storage needs.

Sliding
WARDROBES
& STORAGE
SYSTEMS





# 3 panel Mirror / Maroon Glass with Cashmere frame (matching end panel)



# Deluxe SHAKER

The Deluxe Shaker range is a timeless design that offers the flexibility to create a contemporary or traditional style. Choose from a variety of glass, mirror and panel options to create your desired look.

These doors can fit an opening width from 1200 - 5000mm and an opening height from 1200 - 2490mm.

# **DOOR FINISHES**

# GLASS / MIRROR



# WOOD\*



All samples are available to order from www.spaceslide.co.uk/here-to-help

# **DOOR STYLES**



# **FRAME**







# Single panel Mirror with Titanium frame (Lava wood end panel)



# Premium MINI

A virtually frameless system, the Premium Mini sliding door creates a clean, minimalist look. The titanium look frame provides a contemporary design for your sliding wardrobe doors.

These doors can fit an opening width from 1200 - 5000mm and an opening height from 1200 - 2490mm.

# **DOOR FINISHES**

# GLASS / MIRROR



# WOOD\*



\*All wood references refer to wood effects

All samples are available to order from www.spaceslide.co.uk/here-to-help

# **DOOR STYLES**



# **FRAME**









# Premium MIDI

If you're after a stylish look for your sliding wardrobe doors, our Premium Midi range offers an additional touch of class. This range is available in a huge range of configurations,