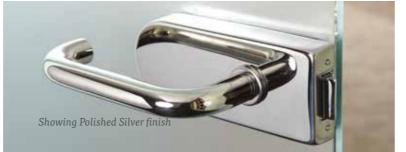

ening width from 1200 - 5000mm and an opening height from 1200 - 2490mm.

# **DOOR FINISHES**

# GLASS / MIRROR



# WOOD\*



# **DOOR STYLES**



# **FRAME**





















# Single panel Chalk Board doors with Silver frame

# Classic KIDS

Kids chalk and magnetic sliding doors are a playful answer for a practical storage solution. These doors are great for letting your kids get creative. They can be used to display their own personal masterpieces as well as to draw on in a fun and safe way. They are easy to wipe clean too!

These doors are available in one fixed size only, fitting an opening height of 2,260mm (610mm wide each).

# **DOOR FINISHES**





Chalk Board

Magnetic White Board

# **DOOR STYLES**



Single panel

# FRAME







# Hinged Glass Door in Translucent Glass





# Glass Doors

Our glass doors are available in both clear and translucent finishes creating a bright and contemporary feel to any home. With a choice of hinged or sliding designs, these doors come in standard sizes and take just a few minutes to install.

# **DOOR FINISHES**

# **GLASS**





# **DOOR STYLES**



Sliding Doors come in a width of 840mm and height of 2080mm.



Hinged Doors come in two widths of 678mm and 754mm, and a height of 1960mm.





# Colour

Complement your sliding doors perfectly with our colour matched storage systems and bedroom furniture.





# Storage systems

Our range of storage systems and bedroom furniture can be customised to perfectly match your choice of sliding doors. Mix our stylish wood effect finishes to create your very own bespoke look. Availab