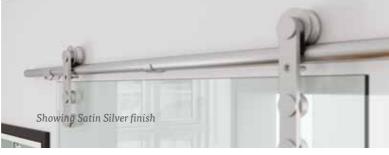

opening width from 1200 - 5000mm and an opening height from 1200 - 2490mm.

# **DOOR FINISHES**

# GLASS / MIRROR



# WOOD\*



# **DOOR STYLES**



# **FRAME**





















# Single panel Chalk Board doors with Silver frame

# Classic KIDS

Kids chalk and magnetic sliding doors are a playful answer for a practical storage solution. These doors are great for letting your kids get creative. They can be used to display their own personal masterpieces as well as to draw on in a fun and safe way. They are easy to wipe clean too!

These doors are available in one fixed size only, fitting an opening height of 2,260mm (610mm wide each).

# **DOOR FINISHES**





Chalk Board

Magnetic White Board

# **DOOR STYLES**



Single panel

# FRAME







# Hinged Glass Door in Translucent Glass





# Glass Doors

Our glass doors are available in both clear and translucent finishes creating a bright and contemporary feel to any home. With a choice of hinged or sliding designs, these doors come in standard sizes and take just a few minutes to install.

# **DOOR FINISHES**

# **GLASS**





# **DOOR STYLES**



Sliding Doors come in a width of 840mm and height of 2080mm.



Hinged Doors come in two widths of 678mm and 754mm, and a height of 1960mm.





# Colour

Complement your sliding doors perfectly with our colour matched storage systems and bedroom furniture.





# Storage systems

Our range of storage systems and bedroom furniture can be customised to perfectly match your choice of sliding doors. Mix our stylish wood effect finishes to create your very own bespoke look. Avail