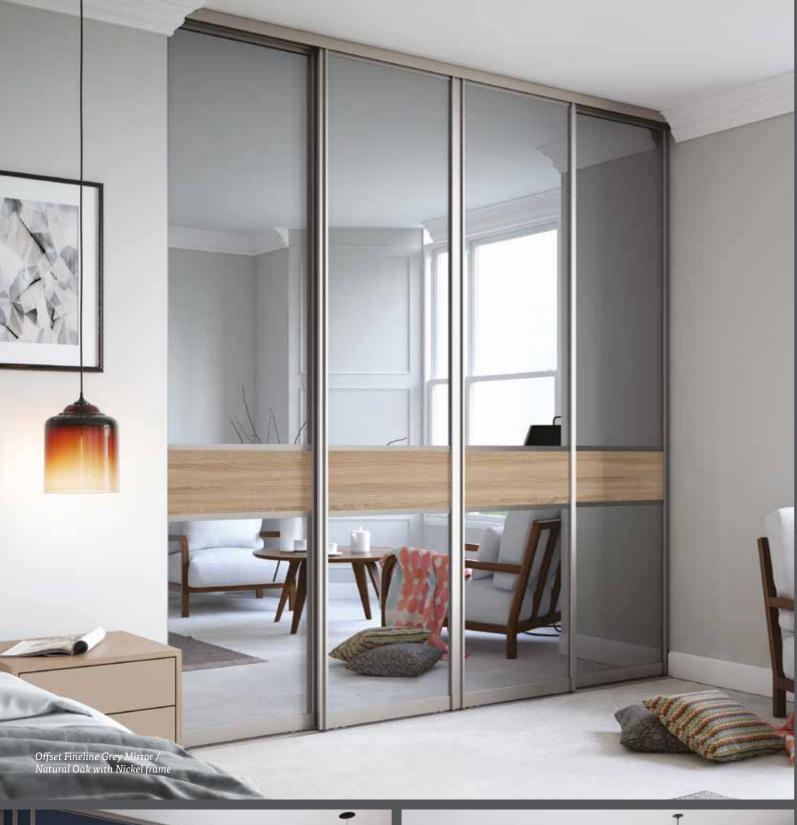

he power cube as standard.



# Bedroom furniture

Our range of bedroom furniture can be customised to perfectly match your choice of sliding door wardrobe. Match drawer fronts to the body finish, or mix our stylish wood effect finishes to create your very own bespoke look. Available in six finishes.

# **CHEST OF DRAWERS**

Dimensions: W1000 x H800 x D500mm



# **BEDSIDE UNIT**

Dimensions: W500 x H515 x D500mm\*



\*Our bedside unit comes with the power cube as standard.

# TALL BOY

Dimensions: W600 x H1150 x D500mm



# **DRESSING TABLE**

Dimensions: W1200 x H790 x D500mm\*



\*Our dressing table comes with the power cube as standard.

# **FINISHES**



A BODYB DRAWER FRONT

Mix & match the body with the drawer fronts to create your ideal combination

# SIGNATURE

BY SPACESLIDE





# 4 panel Dark Blue Glass / Mirror with Titanium frame 2 panel Cashmere Wood / Pure White Glass with Vic Jel frame

# Signature doors

Our Signature range offers versatile sliding doors which will help you to transform any room. The ergonomic curved frame design eases opening and closing.

These doors can fit an opening width from 1200 - 5000mm and an opening height from 1200 - 2490mm.

# DOOR FINISHES

# GLASS / MIRROR



# WOOD\*



All samples are available to order from www.spaceslide.co.uk/here-to-help

# DOOR STYLES



# FRAME









# Signature ROOM DIVIDERS

Our Signature Room Dividers have a modern angular frame. Transform your space by turning an alcove into an office, create a walk-in wardrobe or even divide a room.

These doors can fit an opening width from 1200 - 5000mm an