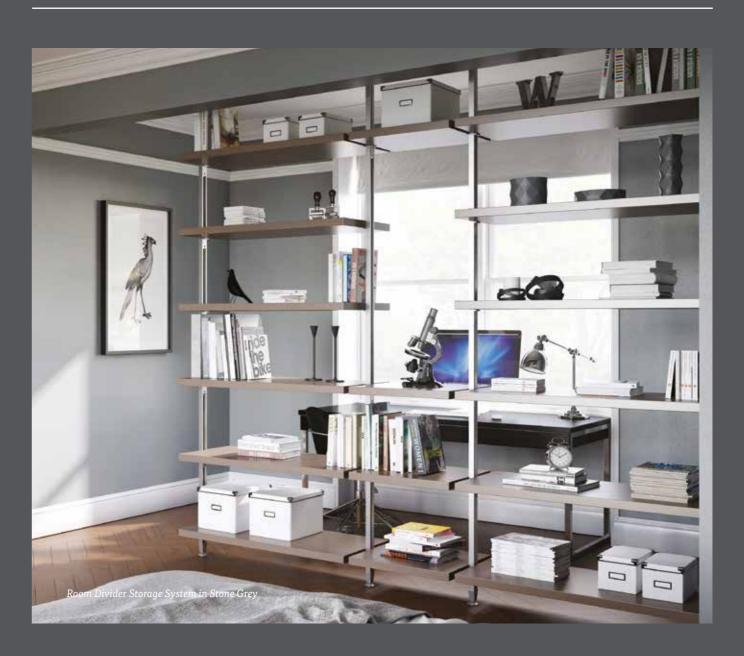

# Signature ROOM DIVIDERS

Our Signature Room Dividers have a modern angular frame. Transform your space by turning an alcove into an office, create a walk-in wardrobe or even divide a room.

These doors can fit an opening width from 1200 - 5000mm and an opening height from 1200 - 2490mm.