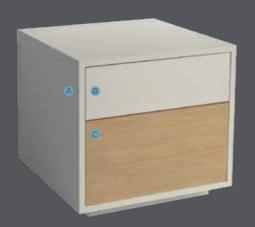

# BEDSIDE UNIT

W500 x H468 x D500mm

ALL OF OUR SIGNATURE FURNITURE COMES Fully assembled

# **FINISHES**

B DRAWER FINISH 1

Mix & match the body with the drawer fronts to create your ideal combination

All samples are available to order from www.spaceslide.co.uk/here-to-help

35