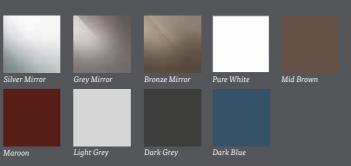

bedside unit comes with the power cube as standard.

# TALL BOY

Dimensions: W600 x H1150 x D500mm



# **DRESSING TABLE**

Dimensions: W1200 x H790 x D500mm\*



\*Our dressing table comes with the power cube as standard.

# **FINISHES**



A BODYB DRAWER FRONT

Mix & match the body with the drawer fronts to create your ideal combination

# SIGNATURE

BY SPACESLIDE





# 4 panel Dark Blue Glass / Mirror with Titanium frame 2 panel Cashmere Wood / Pure White Glass with Vic Jel frame

# Signature doors

Our Signature range offers versatile sliding doors which will help you to transform any room. The ergonomic curved frame design eases opening and closing.

These doors can fit an opening width from 1200 - 5000mm and an opening height from 1200 - 2490mm.

# DOOR FINISHES

# GLASS / MIRROR



# WOOD\*



All samples are available to order from www.spaceslide.co.uk/here-to-help

# DOOR STYLES



# FRAME









# Signature ROOM DIVIDERS

Our Signature Room Dividers have a modern angular frame. Transform your space by turning an alcove into an office, create a walk-in wardrobe or even divide a room.

These doors can fit an opening width from 1200 - 5000mm and an opening height from 1200 - 2490mm.

# **DOOR FINISHES**

# GLASS / MIRROR



# CLEAR / TRANSLUCENT GLASS\*



<sup>\*</sup>Toughened glass, is exclusive to Signature Room Dividers

All samples are available to order from www.spaceslide.co.uk/here-to-help

# DOOR STYLES



FRAME









# Signature storage

Keep things flexible with our Signature storage systems. Our storage is built to adapt so you can adjust the layo