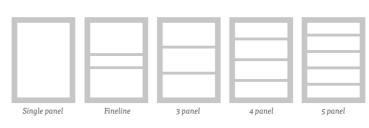

lass, mirror and wood effect panel options.

These doors can fit an opening width from 1200 - 5000mm and an opening height from 1200 - 2490mm.

# **DOOR FINISHES**

# GLASS / MIRROR



# WOOD\*



All samples are available to order from www.spaceslide.co.uk/here-to-help

# **DOOR STYLES**



# **FRAME**













# 3 panel Soft White Glass / Oak with Oak frame (matching end panel)



# Classic

Our Classic sliding door solution gives you the look you want without blowing the budget. This range is available in a range of configurations, with glass, mirror and wood effect panel options as well as colour matched frames.

These doors can fit an opening width from 1200 - 5000mm and an opening height from 1200 - 2490mm.

# **DOOR FINISHES**

# GLASS / MIRROR



# WOOD\*



# **DOOR STYLES**



# **FRAME**





















# Single panel Chalk Board doors with Silver frame

# Classic KIDS

Kids chalk and magnetic sliding doors are a playful answer for a practical storage solution. These doors are great for letting your kids get creative. They can be used to display their own personal masterpieces as well as to draw on in a fun and safe way. They are easy to wipe clean too!

These doors are available in one fixed size only, fitting an opening height of 2,260mm (610mm wide each).

# **DOOR FINISHES**





Chalk Board

Magnetic White Board

# **DOOR STYLES**



Single panel

# FRAME







# Hinged Glass Door in Translucent Glass





# Glass Doors

Our glass doors are available in both clear and translucent finishes creating a bright and contemporary feel to any home. With a