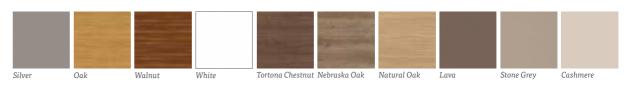

# Storage systems

Our range of storage systems and bedroom furniture can be customised to perfectly match your choice of sliding doors. Mix our stylish wood effect finishes to create your very own bespoke look. Available in up to thirteen finishes.

Available in 10 stylish finishes and 35 different layouts to choose from, fitting openings from 1110 - 5240mm wide.

# Bedroom furniture

Our range of bedroom furniture can be customised to perfectly match your choice of sliding door wardrobe. Match drawer fronts to the body finish, or mix our stylish wood effect finishes to create your very own bespoke look. Available in six finishes.