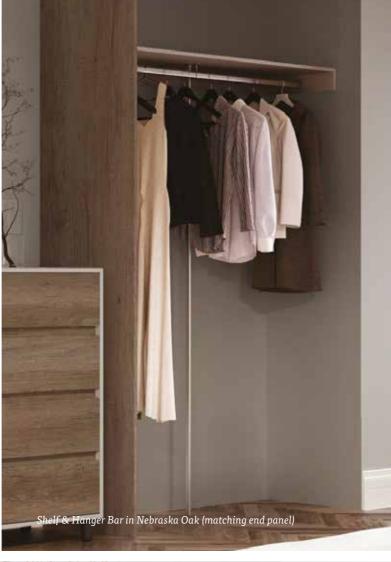

# STANDARD STORAGE

Our Standard storage units are made to fit a maximum wardrobe opening of 2800mm wide and a minimum depth of 620mm.

The Tower units are available in two widths of 400mm and 600mm and have a choice of drawer and shelf combinations to suit your needs.

\*Also available as a 4 drawer unit

Shelf & Hanger:

Standard storage units fit a maximum width of 2500mm and are 460mm deep.

Tower units

Tower units have a maximum opening width of 2800mm and are 460mm deep. They are available in two widths of 400mm and 600mm (400mm version shown above) and have a choice of 3 or 4 drawer combinations. Tower height is 2100mm.