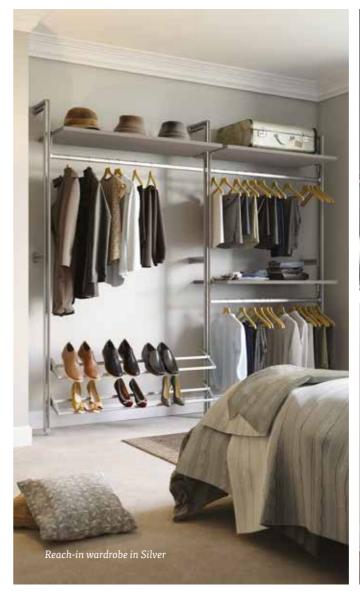

# STANDARD STORAGE

Our Standard storage units are made to fit a maximum wardrobe opening of 2800mm wide and a minimum depth of 620mm.

The Tower units are available in two widths of 400mm and 600mm and have a choice of drawer and shelf combinations to suit your needs.

\*Also available as a 4 drawer unit

Shelf & Hanger:

Standard storage units fit a maximum width of 2500mm and are 460mm deep.

Tower units

Tower units have a maximum opening width of 2800mm and are 460mm deep. They are available in two widths of 400mm and 600mm (400mm version shown above) and have a choice of 3 or 4 drawer combinations. Tower height is 2100mm.

# **FINISHES**