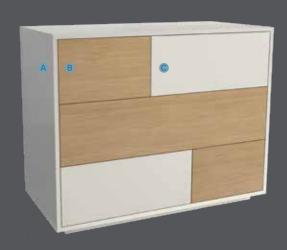

# **5 DRAWER UNIT**

W1000 x H808 x D500mm

# **FINISHES**

B DRAWER FINISH 1

Mix & match the body with the drawer fronts to create your ideal combination

All samples are available to order from www.spaceslide.co.uk/here-to-help

35