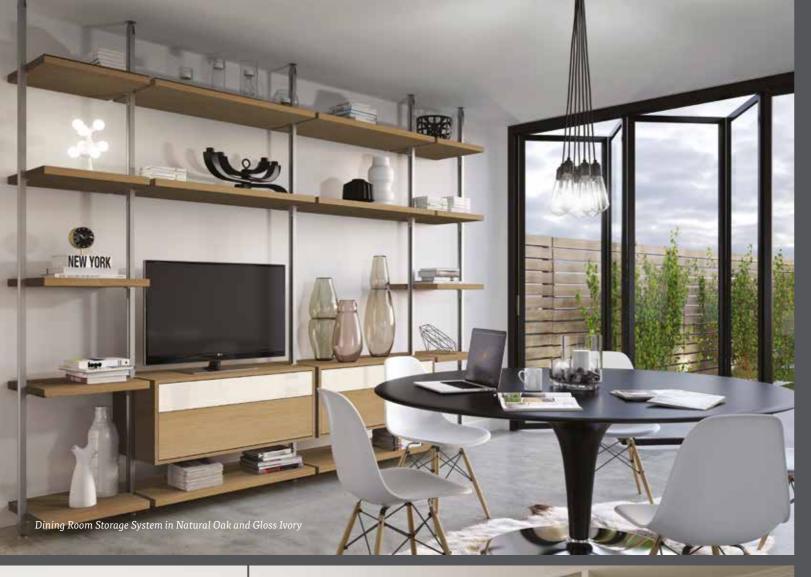

# Storage systems

Our range of storage systems and bedroom furniture can be customised to perfectly match your choice of sliding doors. Mix our stylish wood effect finishes to create your very own bespoke look. Available in up to thirteen finishes.

# Bedroom furniture

Our range of bedroom furniture can be customised to perfectly match your choice of sliding door wardrobe. Match drawer fronts to the body finish, or mix our stylish wood effect finishes to create your very own bespoke look. Available in six finishes.