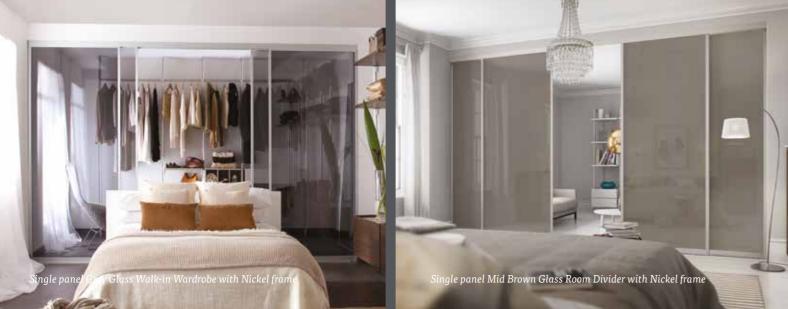

# Signature ROOM DIVIDERS

Our Signature Room Dividers have a modern angular frame. Transform your space by turning an alcove into an office, create a walk-in wardrobe or even divide a room.

These doors can fit an opening width from 1200 - 5000mm and an opening height from 1200 - 2490mm.